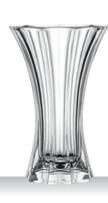

"   |
| DIMENSIONS                        | Width:                                                                      | 220 mm                   | 8 2/3"    |
|                                   | Height:                                                                     | 348 mm                   | 13 5/7"   |
|                                   | Weight:                                                                     | 10593 gr.                | 23,38 lb  |
| EURO PALLET<br>L 80 cm x W 120 cm | Bill units/Pallet:<br>Bill units/Layer:<br>Layers/Pallet:<br>Pallet height: | 132<br>44<br>3<br>120 cm | 47 1/4"   |
| EAN                               |                                                                             |                          |           |





### SAPHIR









VASE 21 CM

VASE 24 CM

VASE 27 CM

VASE 30 CM

| ITEM               | 80500 (80/59/2     | 21 cm)     |          | <b>80501</b> (80/59/2 | 24 cm)              |          | <b>80502</b> (80/59/2 | !7 cm)     |         | <b>80498</b> (80/59/3 | 30 cm)     |         |
|--------------------|--------------------|------------|----------|-----------------------|---------------------|----------|-----------------------|------------|---------|-----------------------|------------|---------|
|                    | Height:            | 213 mm     | 8 2/5"   | Height:               | 240 mm              | 9 4/9"   | Height:               | 270 mm     | 10 5/8″ | Height:               | 300 mm     | 11 4/5" |
|                    | Largest Ø:         | 145 mm     | 5 5/7"   | Largest Ø: