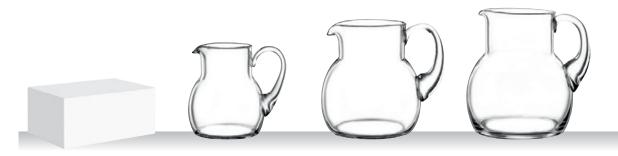

# **APERITIVO**

WHISKY TUMBLER

LONGDRINK

105577 (668/91)

149 mm

76 mm

395 ml

2

# **APERITIVO**

WHISKY TUMBLER

97 mm

86 mm

370 ml

2

4

181 mm

105578 (668/188)

ITEM

PACKAGING

**BILL UNIT** 

DIMENSIONS

MASTER PACK

DIMENSIONS

EURO PALLET

EAN

L 80 cm x W 120 cm

LONGDRINK

105577 (668/91)

149 mm

76 mm

395 ml

2

#### BOWL 15 CM SET/2

| ITEM                              | <b>105576</b> (668/1/                                     | 15cm)          |           |
|-----------------------------------|-----------------------------------------------------------|----------------|-----------|
|                                   | Height:                                                   | 60 mm          | 2 1/3"    |
|                                   | Largest Ø:                                                | 150 mm         | 6"        |
|                                   | Capacity:                                                 | 330 ml         | 11 2/3 oz |
| PACKAGING                         | Pieces/Bill unit:<br>Bill units/MP:                       | 2<br>4         |           |
| BILLUNIT                          | Length:                                                   | 155 mm         | 6 1/9"    |
| DIMENSIONS                        | Width:                                                    | 155 mm         | 6 1/9"    |
|                                   | Height:                                                   | 83 mm          | 3 1/4"    |
|                                   | Weight:                                                   | 725 gr.        | 1,60 lb   |
| MASTER PACK                       | Length:                                                   | 320 mm         | 12 3/5″   |
| DIMENSIONS                        | Width:                                                    | 170 mm         | 6 2/3"    |
|                                   | Height:                                                   | 185 mm         | 7 2/7"    |
|                                   | Weight:                                                   | 3035 gr.       | 6,70 lb   |
| EURO PALLET<br>L 80 cm x W 120 cm | Bill units/Pallet:<br>Bill units/Layer:<br>Layers/Pallet: | 280<br>56<br>5 |           |
|                                   | Pallet height:                                            | 107 cm         | 42 1/8"   |
|                                   |                                                           |                |           |