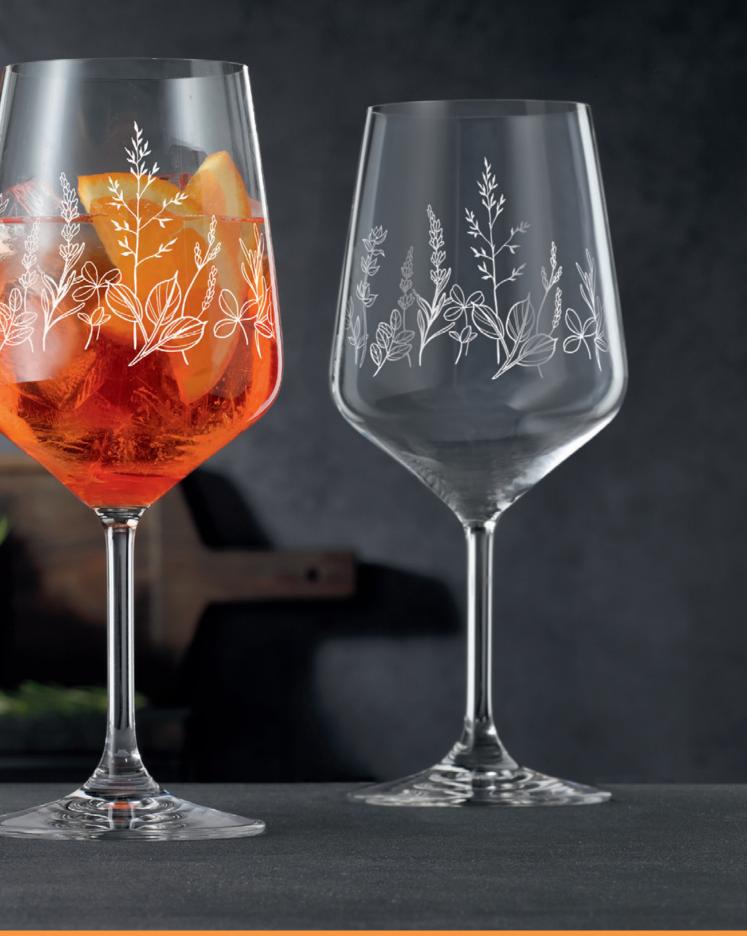

### NACHTMANN TATTOO

#### THE ART OF BEAUTIFUL GLASS

TATTOO ARTIST MONI

The glasses in the NACHTMANN Tattoo Botanical series feature prints of herbs, spices, and flowers as ornaments. These tattoo-style botanical ornaments come into their own as a foil for the contents of the glass; their presence transforms in response to the play of light, from discreetly decorative to supremely stylish. Water, white wine, and light-colored beverages draw all eyes when served in the Tattoo Botanical Black range, while classic aperitifs like the Aperol spritz or red wine become stunning esthetic statements in Tattoo Botanical White.