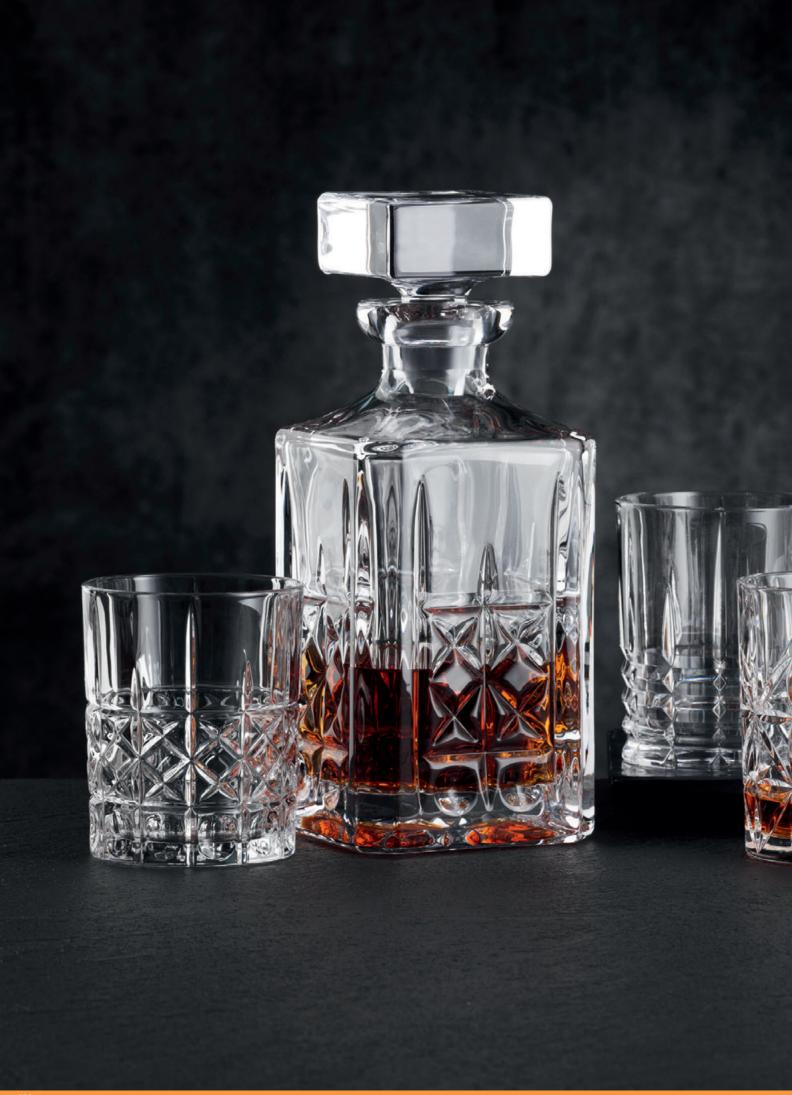

### ASPEN

#### WHISKY SET/7

90025 (7376/7tlg.)

| PACKAGING                         | Pieces/Bill unit:<br>Bill units/MP:                                         | 7<br>3                                  |                                         |
|-----------------------------------|-----------------------------------------------------------------------------|-----------------------------------------|-----------------------------------------|
| BILL UNIT<br>DIMENSIONS           | Length:<br>Width:<br>Height:<br>Weight:                                     | 321 mm<br>287 mm<br>108 mm<br>4481 gr.  | 12 2/3"<br>11 2/7"<br>4 1/4"<br>9,89 lb |
| MASTER PACK<br>DIMENSIONS         | Length:<br>Width:<br>Height:<br>Weight:                                     | 340 mm<br>300 mm<br>344 mm<br>13732 gr. |                                         |
| EURO PALLET<br>L 80 cm x W 120 cm | Bill units/Pallet:<br>Bill units/Layer:<br>Layers/Pallet:<br>Pallet height: | 72<br>24<br>3<br>118 cm                 | 46 1/2"                                 |

| 1) 1X DECAI          | NTER   |           |  |  |
|----------------------|--------|-----------|--|--|
| Height:              | 200 mm | 7 7/8 "   |  |  |
| Largest Ø:           | 122 mm | 4 4/5"    |  |  |
| Capacity:            | 750 ml | 26 1/2 oz |  |  |
| 2) 6X WHISKY TUMBLER |        |           |  |  |
| Height:              | 98 mm  | 3 6/7"    |  |  |
| Largest Ø:           | 88 mm  | 3 1/2"    |  |  |
| Capacity:            | 320 ml | 11 2/7 oz |  |  |
|                      |        |           |  |  |

#### **ASPEN**

#### WHISKY SET/3

| ITEM                                                 | <b>90024</b> (7375/3                                                               | tlg.)                                                                             |                                                                                |
|------------------------------------------------------|------------------------------------------------------------------------------------|-----------------------------------------------------------------------------------|--------------------------------------------------------------------------------|
| PACKAGING                                            | Pieces/Bill unit:<br>Bill units/MP:                                                | 3<br>4                                                                            |                                                                                |
| BILL UNIT<br>DIMENSIONS<br>MASTER PACK<br>DIMENSIONS | Length:<br>Width:<br>Height:<br>Weight:<br>Length:<br>Width:<br>Height:<br>Weight: | 287 mm<br>230 mm<br>109 mm<br>2746 gr.<br>490 mm<br>300 mm<br>235 mm<br>11362 gr. | 11 2/7"<br>9"<br>4 2/7"<br>6,06 lb<br>19 2/7"<br>11 4/5"<br>9 1/4"<br>25,08 lb |
| EURO PALLET<br>L 80 cm x W 120 cm                    | Bill units/Pallet:<br>Bill units/Layer:<br>Layers/Pallet:<br>Pallet height:        | 96<br>24<br>4<br>109 cm                                                           | 43"                                                                            |
| EAN                                                  | 4 003762                                                                           | 2 2285                                                                            | 0                                                                              |

| Set consists of: |          |           |
|------------------|----------|-----------|
| 1) 1X DECAN      | TER      |           |
| Height:          | 200 mm   | 7 7/8"    |
| Largest Ø:       | 122 mm   | 4 4/5"    |
| Capacity:        | 750 ml   | 26 1/2 oz |
| 2) 2X WHISKY     | ' TUMBLE | R         |
| Height:          | 98 mm    | 3 6/7"    |
| Largest Ø:       | 88 mm    | 3 1/2"    |
| Capacity:        | 320 ml   | 11 2/7 oz |