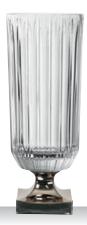

# **APERITIVO**

WHISKY TUMBLER

LONGDRINK

105577 (668/91)

149 mm

76 mm

395 ml

2