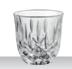

# **APERITIVO**

WHISKY TUMBLER

LONGDRINK

105577 (668/91)

149 mm

76 mm

395 ml

2

# **APERITIVO**

WHISKY TUMBLER

97 mm

86 mm

370 ml

2

4

181 mm