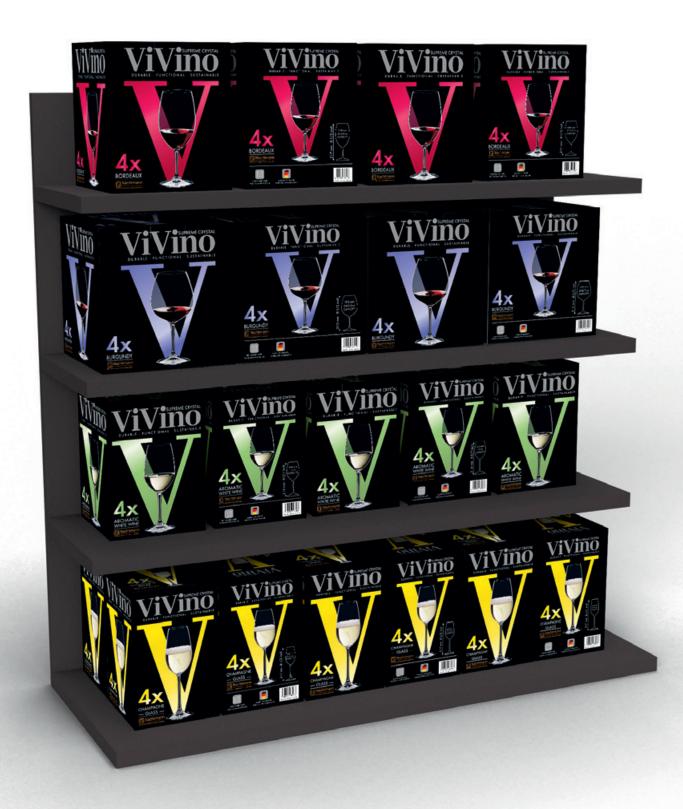

Dishwasher safe. For 500 plus cycles.

NEW

LONGDRINK VINTAGE BLUE SET/2

NEW

### LONGDRINK BERRY SET/2

LONGDRINK SMOKE SET/2 NEW

LONGDRINK

TOBACCO SET/2

| ITEM                              | <b>105441</b> (617/9                                                        | 1)                       |         | <b>105442</b> (617/91)                                                      |                          |         | <b>105443</b> (617/9                                                        | 1)                       |         | <b>105444</b> (617/9                                                        | 1)                       |         |
|-----------------------------------|-----------------------------------------------------------------------------|--------------------------|---------|-----------------------------------------------------------------------------|--------------------------|---------|-----------------------------------------------------------------------------|--------------------------|---------|-----------------------------------------------------------------------------|--------------------------|---------|
|                                   | Height:                                                                     | 151 mm                   | 6″      | Height:                                                                     | 151 mm                   | 6"      | Height:                                                                     | 151 mm                   | 6"      | Height:                                                                     | 151 mm                   | 6″      |
|                                   | Largest Ø:                                                                  | 77 mm                    | 3″      | Largest Ø:                                                                  | 77 mm                    | 3"      | Largest Ø:                                                                  | 77 mm                    | 3"      | Largest Ø:                                                                  | 77 mm                    | 3"      |
|                                   | Capacity:                                                                   | 395 ml                   | 14 oz   |
| PACKAGING                         | Pieces/Bill unit:<br>Bill units/MP:                                         | 2<br>3                   |         |
| BILL UNIT                         | Length:                                                                     | 163 mm                   | 6 3/7"  |
| DIMENSIONS                        | Width:                                                                      | 78 mm                    | 3″      | Width:                                                                      | 78 mm                    | 3″      | Width:                                                                      | 78 mm                    | 3"      | Width:                                                                      | 78 mm                    | 3"      |
|                                   | Height:                                                                     | 159 mm                   | 6 1/4"  |
|                                   | Weight:                                                                     | 1103 gr.                 | 2,43 lb |
| MASTER PACK                       | Length:                                                                     | 253 mm                   | 10"     |
| DIMENSIONS                        | Width:                                                                      | 172 mm                   | 6 7/9"  | Width:                                                                      | 172 mm                   | 6 7/9"  | Width:                                                                      | 172 mm                   | 6 7/9″  | Width:                                                                      | 172 mm                   | 6 7/9"  |
|                                   | Height:                                                                     | 175 mm                   | 6 8/9"  |
|                                   | Weight:                                                                     | 3429 gr.                 | 7,57 lb |
| EURO PALLET<br>L 80 cm x W 120 cm | Bill units/Pallet:<br>Bill units/Layer:<br>Layers/Pallet:<br>Pallet height: | 360<br>60<br>6<br>120 cm | 47 1/4" | Bill units/Pallet:<br>Bill units/Layer:<br>Layers/Pallet:<br>Pallet height: | 360<br>60<br>6<br>120 cm | 47 1/4" | Bill units/Pallet:<br>Bill units/Layer:<br>Layers/Pallet:<br>Pallet height: | 360<br>60<br>6<br>120 cm | 47 1/4" | Bill units/Pallet:<br>Bill units/Layer:<br>Layers/Pallet:<br>Pallet height: | 360<br>60<br>6<br>120 cm | 47 1/4" |
| EAN                               |                                                                             |                          |         |                                                                             |                          |         |                                                                             |                          |         |                                                                             |                          |         |

# NOBLESSE COLORS

Dishwasher safe. For 500 plus cycles.

COCKTAIL/WINE

COCKTAIL/WINE

COCKTAIL/WINE

COCKTAIL/WINE GLASS TAUPE SET/2

188 mm

90 mm

355 ml

190 mm

95 mm

198 mm

840 gr.

294 mm

199 mm

215 mm