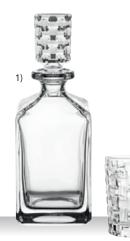

### ASPEN

#### WHISKY SET/7

90025 (7376/7tlg.)

| PACKAGING                         | Pieces/Bill unit:<br>Bill units/MP:                                         | 7<br>3                                  |                                         |
|-----------------------------------|-----------------------------------------------------------------------------|-----------------------------------------|-----------------------------------------|
| BILL UNIT<br>DIMENSIONS           | Length:<br>Width:<br>Height:<br>Weight:                                     | 321 mm<br>287 mm<br>108 mm<br>4481 gr.  | 12 2/3"<br>11 2/7"<br>4 1/4"<br>9,89 lb |
| MASTER PACK<br>DIMENSIONS         | Length:<br>Width:<br>Height:<br>Weight:                                     | 340 mm<br>300 mm<br>344 mm<br>13732 gr. |                                         |
| EURO PALLET<br>L 80 cm x W 120 cm | Bill units/Pallet:<br>Bill units/Layer:<br>Layers/Pallet:<br>Pallet height: | 72<br>24<br>3<br>118 cm                 | 46 1/2"                                 |

| 1) 1X DECAI          | NTER   |           |  |  |
|----------------------|--------|-----------|--|--|
| Height:              | 200 mm | 7 7/8 "   |  |  |
| Largest Ø:           | 122 mm | 4 4/5"    |  |  |
| Capacity:            | 750 ml | 26 1/2 oz |  |  |
| 2) 6X WHISKY TUMBLER |        |           |  |  |
| Height:              | 98 mm  | 3 6/7"    |  |  |
| Largest Ø:           | 88 mm  | 3 1/2"    |  |  |
| Capacity:            | 320 ml | 11 2/7 oz |  |  |
|                      |        |           |  |  |

Set consists of:

EAN

ITEM