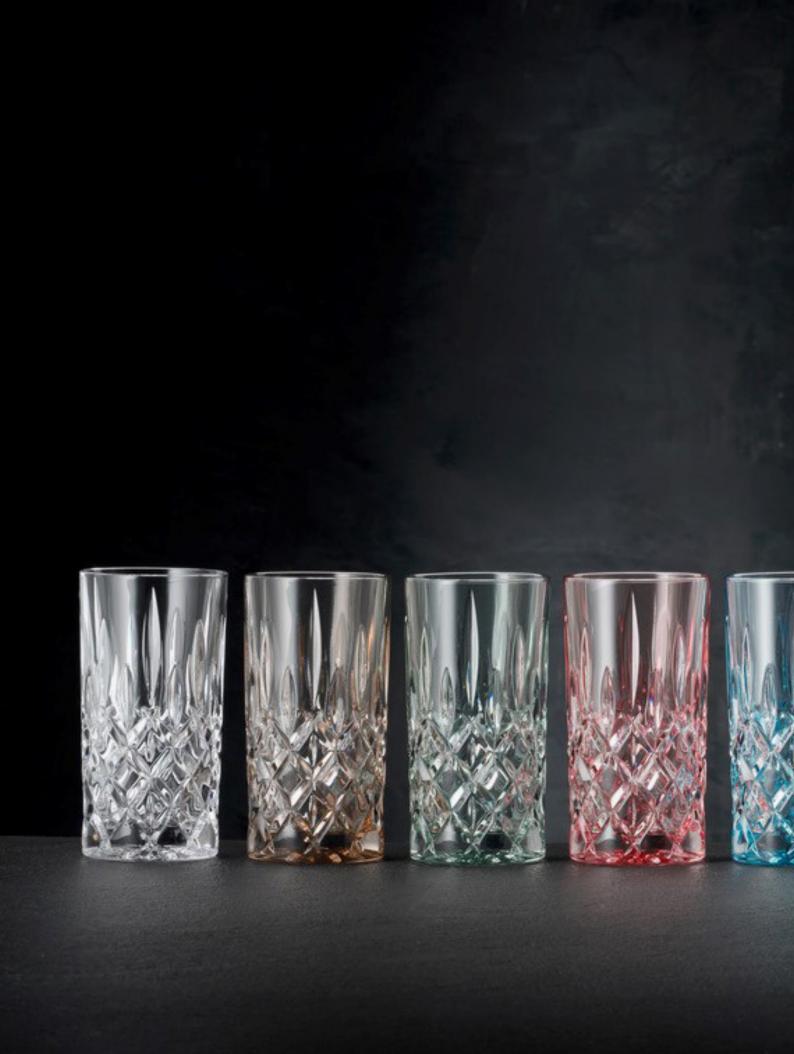

# NOBLESSE COLORS

# NOBLESSE COLORS

Dishwasher safe. For 500 plus cycles.

|                                                      | LONGDRI<br>VINTAGE                                                          |                                                           | T/2                                                | LONGDRI<br>BERRY SE                                                         |                                                           |                                                    | LONGDRI<br>SMOKE SI                                                         |                                                           |                                                    | LONGDRI                                                                     |                                                           |                                                    |
|------------------------------------------------------|-----------------------------------------------------------------------------|-----------------------------------------------------------|----------------------------------------------------|-----------------------------------------------------------------------------|-----------------------------------------------------------|----------------------------------------------------|-----------------------------------------------------------------------------|-----------------------------------------------------------|----------------------------------------------------|-----------------------------------------------------------------------------|-----------------------------------------------------------|----------------------------------------------------|
| ITEM                                                 | <b>105441</b> (617/9                                                        | 1)                                                        |                                                    | <b>105442</b> (617/9                                                        | 1)                                                        |                                                    | <b>105443</b> (617/9                                                        | 1)                                                        |                                                    | <b>105444</b> (617/9                                                        | 1)                                                        |                                                    |
|                                                      | Height:                                                                     | 151 mm                                                    | 6"                                                 | Height:                                                                     | 151 mm                                                    | 6″                                                 | Height:                                                                     | 151 mm                                                    | 6″                                                 | Height:                                                                     | 151 mm                                                    | 6"                                                 |
|                                                      | Largest Ø:                                                                  | 77 mm                                                     | 3"                                                 | Largest Ø:                                                                  | 77 mm                                                     | 3″                                                 | Largest Ø:                                                                  | 77 mm                                                     | 3"                                                 | Largest Ø:                                                                  | 77 mm                                                     | 3"                                                 |
|                                                      | Capacity:                                                                   | 395 ml                                                    | 14 oz                                              |
| PACKAGING                                            | Pieces/Bill unit:                                                           | 2                                                         |                                                    |
|                                                      | Bill units/MP:                                                              | 3                                                         |                                                    | Bill units/MP:                                                              | 3                                                         |                                                    | Bill units/MP:                                                              | 3                                                         |                                                    | Bill units/MP:                                                              | 3                                                         |                                                    |
| BILL UNIT<br>DIMENSIONS<br>MASTER PACK<br>DIMENSIONS | Length:<br>Width:<br>Height:<br>Weight:<br>Length:<br>Width:                | 163 mm<br>78 mm<br>159 mm<br>1103 gr.<br>253 mm<br>172 mm | 6 3/7"<br>3"<br>6 1/4"<br>2,43 lb<br>10"<br>6 7/9" | Length:<br>Width:<br>Height:<br>Weight:<br>Length:<br>Width:                | 163 mm<br>78 mm<br>159 mm<br>1103 gr.<br>253 mm<br>172 mm | 6 3/7"<br>3"<br>6 1/4"<br>2,43 lb<br>10"<br>6 7/9" | Length:<br>Width:<br>Height:<br>Weight:<br>Length:<br>Width:                | 163 mm<br>78 mm<br>159 mm<br>1103 gr.<br>253 mm<br>172 mm | 6 3/7"<br>3"<br>6 1/4"<br>2,43 lb<br>10"<br>6 7/9" | Length:<br>Width:<br>Height:<br>Weight:<br>Length:<br>Width:                | 163 mm<br>78 mm<br>159 mm<br>1103 gr.<br>253 mm<br>172 mm | 6 3/7"<br>3"<br>6 1/4"<br>2,43 Ib<br>10"<br>6 7/9" |
|                                                      | Height:                                                                     | 175 mm                                                    | 6 8/9"                                             |
|                                                      | Weight:                                                                     | 3429 gr.                                                  | 7,57 lb                                            |
| EURO PALLET<br>L 80 cm x W 120 cm                    | Bill units/Pallet:<br>Bill units/Layer:<br>Layers/Pallet:<br>Pallet height: | 360<br>60<br>120 cm                                       | 47 1/4"                                            | Bill units/Pallet:<br>Bill units/Layer:<br>Layers/Pallet:<br>Pallet height: | 360<br>60<br>6<br>120 cm                                  | 47 1/4"                                            | Bill units/Pallet:<br>Bill units/Layer:<br>Layers/Pallet:<br>Pallet height: | 360<br>60<br>6<br>120 cm                                  | 47 1/4"                                            | Bill units/Pallet:<br>Bill units/Layer:<br>Layers/Pallet:<br>Pallet height: | 360<br>60<br>6<br>120 cm                                  | 47 1/4"                                            |
| EAN                                                  | 4 00376                                                                     | 62 2989                                                   | 57                                                 | 4 00376                                                                     | 2 2989                                                    | // <b>//</b> //                                    | 4 00376                                                                     | 62 2989                                                   | 95                                                 | 4 00376                                                                     | 62 2990                                                   | 15                                                 |