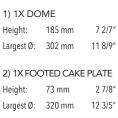

## NACHTMANN ETHNO

SERVING SET

105766 (7613/4tlg.)

4 PCS

ITEM

EAN

Set consists of: 1) 1X PLATE 22 CM

20 mm

385 ml

52 mm Largest Ø: 110 mm

190 ml

Largest Ø: 220 mm

2) 3X BOWL 11 CM

Height:

Capacity:

Height:

Capacity: