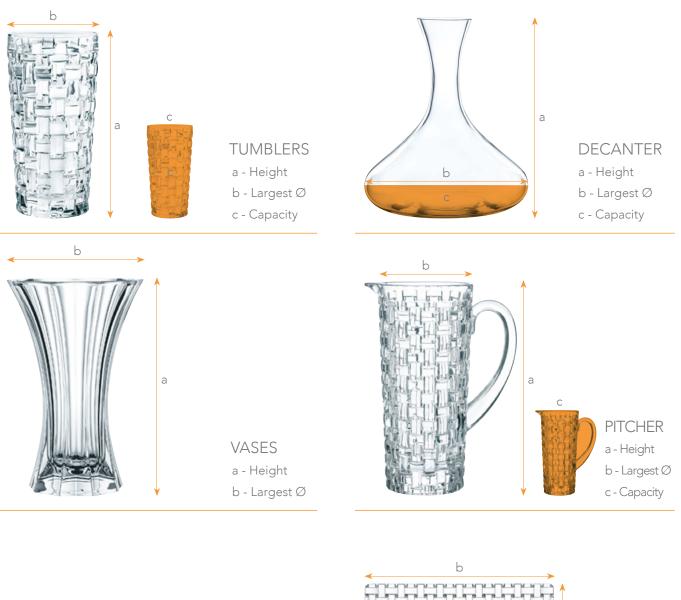

PACKAGING**

| Length: | 172 mm   | 6 7/9"  |
|---------|----------|---------|
| Width:  | 172 mm   | 6 7/9"  |
| Height: | 112 mm   | 4 2/5"  |
| Weight: | 1774 gr. | 3,92 lb |



### SAMPLE BILL UNIT # 89207 - Noblesse Tumbler SET/4

| Length: | 359 mm   | 14 1/7"  |
|---------|----------|----------|
| Width:  | 184 mm   | 7 1/4"   |
| Height: | 244 mm   | 9 3/5"   |
| Weight: | 7414 gr. | 16,37 lb |



| mm  | = millimeter | 1 ounces | s = 28,350 ml | SIZE     |
|-----|--------------|----------|---------------|----------|
|     | = milliliter |          |               | <b>U</b> |
| gr. | = gramm      | 1 kg     | = 2,205 lb    |          |
| "   | = inch       |          |               |          |
| oz  | = ounces     |          |               |          |

**CHART - GLASSWARE** 





### BOWLS, PLATES a - Height b - Largest Ø





c - Width

# **GENERAL TERMS & CONDITIONS OF SALE**

### EFFECTIVE AS OF APRIL 01, 2024, PAGE 1/2 BAYERISCHE GLASWERKE GMBH, ZACHARIAS-FRANK-STR. 7, 92660 NEUSTADT/WN, GERMANY

#### 1. Scope of Application.

1. Scope of Application. All provisions of goods and services by Bayerische Glaswerke GmbH ("BGW") to or for the benefit of each customer (the "Customer") of BGW shall be subject to the following General Terms and Conditions of Sale (the "T&C"), unless otherwise expressly agreed upon in writing and duly signed by BGW in order to be legally effective. By placing an order with BGW for the supply of products sold by BGW (the "Products") and/or services provided by BGW or otherwise accepting the supply of Products and/or services on and s