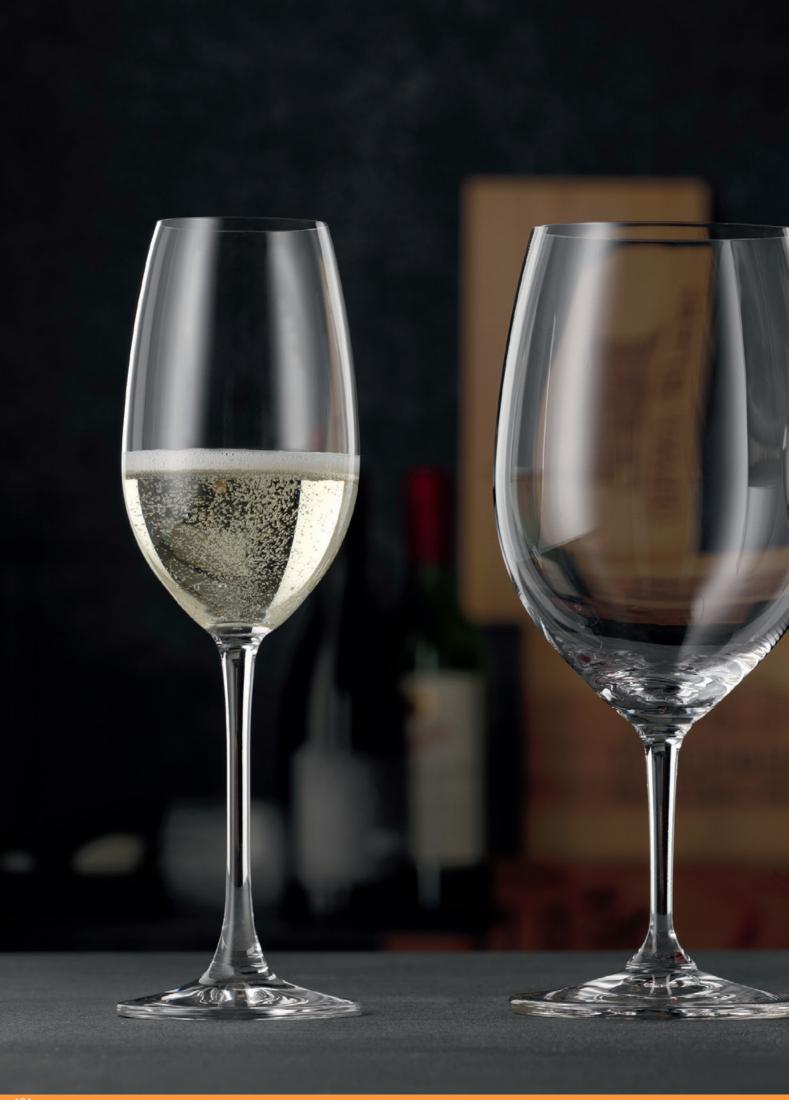

# **APERITIVO**

WHISKY TUMBLER

LONGDRINK

105577 (668/91)

149 mm

76 mm

395 ml

2

### **RED WINE GLASS** SET/2

105600 (426/39)

240 mm

99 mm

640 ml

2

4

208 mm