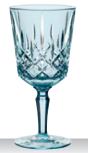

### **RED WINE GLASS** SET/2

105600 (426/39)

240 mm

99 mm

640 ml

2

4

208 mm

#### **RED WINE GLASS** SET/2

240 mm

99 mm

640 ml

2

4

208 mm

104 mm