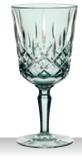

### WHITE WINE GLASS SET/2

|    | 105729 (426/32                   | 2)          |           |
|----|----------------------------------|-------------|-----------|
| 9″ | Height:                          | 235 mm      | 9 1/4"    |
| 9″ | Largest Ø:                       | 89 mm       | 3 1/2"    |
| 0Z | Capacity:                        | 490 ml      | 17 2/7 oz |
|    |                                  |             |           |
|    | Pieces/Bill unit:                | 2           |           |
|    | Bill units/MP:                   | 4           |           |
| 5″ | Length:                          | 188 mm      | 7 2/5"    |
|    | ÷                                |             |           |
| 4″ | Width:                           | 94 mm       | 3 5/7"    |
| 6″ | Height:                          | 245 mm      | 9 2/3"    |
| lb | Weight:                          | 447 gr.     | 0,99 lb   |
|    |                                  |             |           |
| 7″ | Length:                          | 400 mm      | 15 3/4"   |
| 3″ | Width:                           | 210 mm      | 8 1/4"    |
| 7″ | Height:                          | 265 mm      | 10 3/7"   |
| lb | Weight:                          | 2018 gr.    | 4,46 lb   |
|    |                                  |             |           |
|    | Bill units/Pallet:               | 280         |           |
|    | Bill units/Layer:                | 40          |           |
| 4″ | Layers/Pallet:<br>Pallet height: | 7<br>200 cm | 78 3/4"   |
| 1  | Ū                                |             |           |
|    |                                  |             |           |

#### WHITE WINE GLASS SET/2

|           | <b>105729</b> (426/32                   | 2)        |           |
|-----------|-----------------------------------------|-----------|-----------|
| 9 4/9"    | Height:                                 | 235 mm    | 9 1/4"    |
| 3 8/9"    | Largest Ø:                              | 89 mm     | 3 1/2"    |
| 22 4/7 oz | Capacity:                               | 490 ml    | 17 2/7 oz |
|           |                                         |           |           |
|           | Pieces/Bill unit:                       | 2         |           |
|           | Bill units/MP:                          | 4         |           |
| 8 1/5"    | Length:                                 | 188 mm    | 7 2/5"    |
| 4"        | Width:                                  | 94 mm     | 3 5/7"    |
| 9 5/6"    | Height:                                 | 245 mm    | 9 2/3"    |
| 1,03 lb   | Weight:                                 | 447 gr.   | 0,99 lb   |
|           | -                                       |           |           |
| 17"       | Length:                                 | 400 mm    | 15 3/4"   |
| 8 2/3"    | Width:                                  | 210 mm    | 8 1/4"    |
| 10 3/7"   | Height:                                 | 265 mm    | 10 3/7"   |
| 4,67 lb   | Weight:                                 | 2018 gr.  | 4,46 lb   |
|           |                                         |           |           |
|           | Bill units/Pallet:<br>Bill units/Layer: | 280<br>40 |           |
|           | Layers/Pallet:                          | 40<br>7   |           |
| 78 3/4"   | Pallet height:                          | 200 cm    | 78 3/4"   |
|           |                                         |           |           |