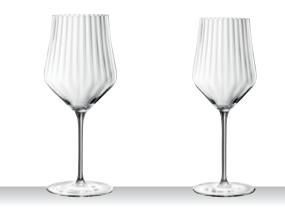

# **APERITIVO**

WHISKY TUMBLER

LONGDRINK

105577 (668/91)

149 mm

76 mm

395 ml

2

# **APERITIVO**

WHISKY TUMBLER

97 mm

86 mm

370 ml

2

4

181 mm