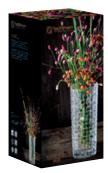

| Vivendi Premium              |           |
|------------------------------|-----------|
| VASES                        | 258 - 271 |
| Bossa Nova, Minerva, Quartz, |           |
| Saphir, Sculpture, Square    |           |