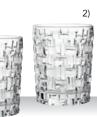

| 3290 gr.                  | 7,26 lb |
| No Mastercarton.                                                            |                            |           | No Mastercarton.                                                            |                           |         |
| Bill units/Pallet:<br>Bill units/Layer:<br>Layers/Pallet:<br>Pallet height: | 1026<br>114<br>9<br>114 cm | 44 7/8"   | Bill units/Pallet:<br>Bill units/Layer:<br>Layers/Pallet:<br>Pallet height: | 756<br>126<br>6<br>111 cm | 43 5/7" |
|                                                                             |                            |           |                                                                             |                           |         |













### WHISKY SET/3 BOSSA NOVA

| ITEM                                                 | 101095                                                                             | (7509/3tlg)                                                                       |                   |
|------------------------------------------------------|------------------------------------------------------------------------------------|-----------------------------------------------------------------------------------|-------------------|
| PACKAGING                                            | Pieces/Bill unit:<br>Bill units/MP:                                                | 3<br>4                                                                            |                   |
| BILL UNIT<br>DIMENSIONS<br>MA