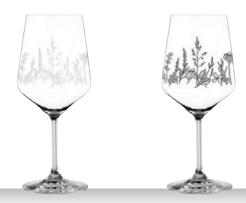

### NACHTMANN TATTOO

#### THE ART OF BEAUTIFUL GLASS

TATTOO ARTIST MONI

The glasses in the NACHTMANN Tattoo Botanical series feature prints of herbs, spices, and flowers as ornaments. These tattoo-style botanical ornaments come into their own as a foil for the contents of the glass; their presence transforms in response to the play of light, from discreetly decorative to supremely stylish. Water, white wine, and light-colored beverages draw all eyes when served in the Tattoo Botanical Black range, while classic aperitifs like the Aperol spritz or red wine become stunning esthetic statements in Tattoo Botanical White.