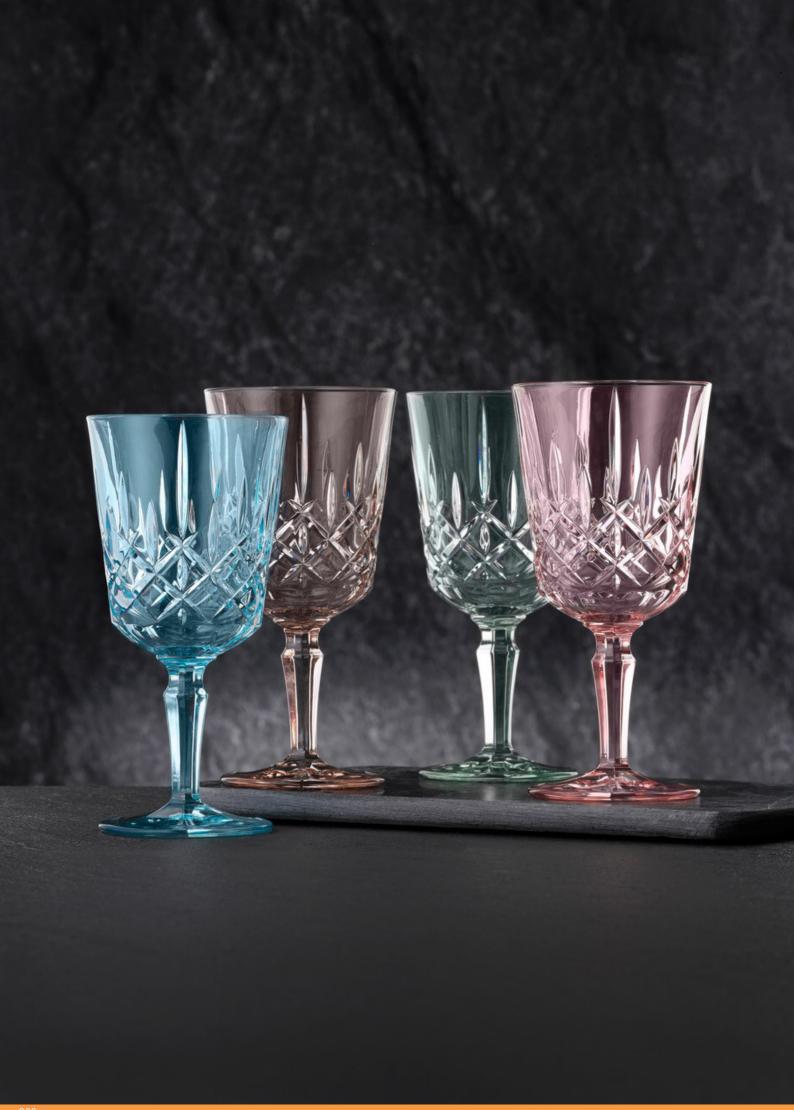

# **NOBLESSE FRESH COLORS**

Dishwasher safe. For 500 plus cycles.

LONGDRINK

AQUA SET/2

105710 (617/91) Height:

Largest Ø:

Capacity:

Pieces/Bill unit: