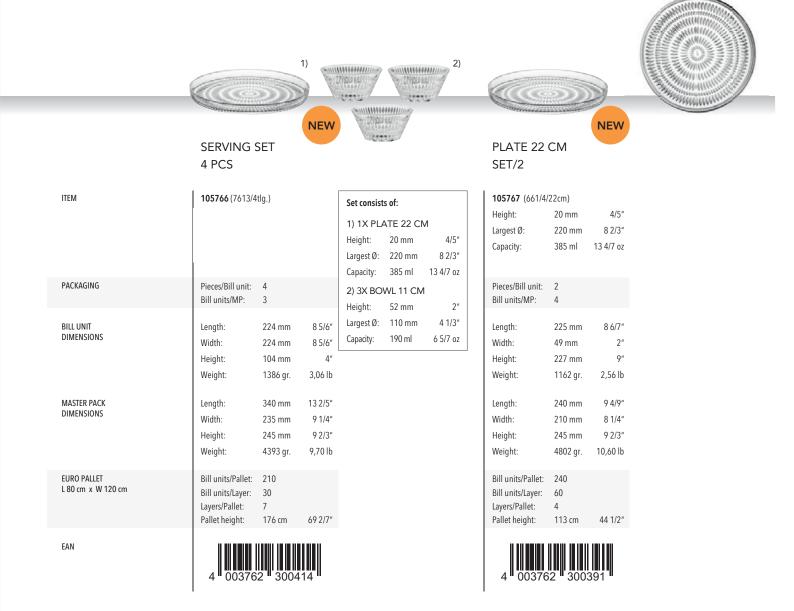

## NACHTMANN ETHNO

SERVING SET

105766 (7613/4tlg.)

4 PCS

ITEM

EAN

Set consists of: 1) 1X PLATE 22 CM

20 mm

385 ml

52 mm Largest Ø: 110 mm

190 ml

Largest Ø: 220 mm

2) 3X BOWL 11 CM

Height:

Capacity:

Height:

Capacity:

#### PLATE 22 CM SET/2

4/5″

8 2/3"

2″

4 1/3"

6 5/7 oz

13 4/7 oz

| <b>105767</b> (661/4/                                     | 22cm)          |           |  |
|-----------------------------------------------------------|----------------|-----------|--|
| Height:                                                   | 20 mm          | 4/5"      |  |
| Largest Ø:                                                | 220 mm         | 8 2/3"    |  |
| Capacity:                                                 | 385 ml         | 13 4/7 oz |  |
| Pieces/Bill unit:<br>Bill units/MP:                       | 2              |           |  |
| Sin anto, in t                                            |                |           |  |
| Length:                                                   | 225 mm         | 8 6/7"    |  |
| Width:                                                    | 49 mm          | 2"        |  |
| Height:                                                   | 227 mm         | 9"        |  |
| Weight:                                                   | 1162 gr.       | 2,57 lb   |  |
| Length:                                                   | 240 mm         | 9 4/9"    |  |
| Width:                                                    | 210 mm         | 8 1/4"    |  |
| Height:                                                   | 245 mm         | 9 2/3"    |  |
| Weight:                                                   | 4802 gr.       | 10,60 lb  |  |
| Bill units/Pallet:<br>Bill units/Layer:<br>Layers/Pallet: | 240<br>60<br>4 |           |  |
| Pallet height:                                            | 113 cm         | 44 1/2"   |  |
| 4 003762 300391                                           |                |           |  |

| PACKAGING                                            | Pieces/Bill unit:<br>Bill units/MP:                                                | 4<br>3                                                                           |                                                                             |
|------------------------------------------------------|------------------------------------------------------------------------------------|----------------------------------------------------------------------------------|-----------------------------------------------------------------------------|
| BILL UNIT<br>DIMENSIONS<br>MASTER PACK<br>DIMENSIONS | Length:<br>Width:<br>Height:<br>Weight:<br>Length:<br>Width:<br>Height:<br>Weight: | 224 mm<br>224 mm<br>104 mm<br>1386 gr.<br>340 mm<br>235 mm<br>245 mm<br>4393 gr. | 8 5/6"<br>8 5/6"<br>4"<br>3,06 lb<br>13 2/5"<br>9 1/4"<br>9 2/3"<br>9,70 lb |
| EURO PALLET<br>L 80 cm x W 120 cm                    | Bill units/Pallet:<br>Bill units/Layer:<br>Layers/Pallet:<br>Pallet height:        | 210<br>30<br>7<br>176 cm                                                         | 69 2/7"                                                                     |

4 003762 300414