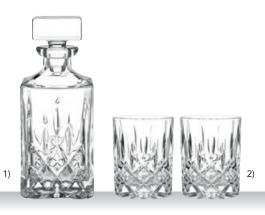

### ASPEN

#### WHISKY SET/7

90025 (7376/7tlg.)

| PACKAGING                         | Pieces/Bill unit:<br>Bill units/MP:                                         | 7<br>3                                  |                                         |
|-----------------------------------|-----------------------------------------------------------------------------|-----------------------------------------|-----------------------------------------|
| BILL UNIT<br>DIMENSIONS           | Length:<br>Width:<br>Height:<br>Weight:                                     | 321 mm<br>287 mm<br>108 mm<br>4481 gr.  | 12 2/3"<br>11 2/7"<br>4 1/4"<br>9,89 lb |
| MASTER PACK<br>DIMENSIONS         | Length:<br>Width:<br>Height:<br>Weight:                                     | 340 mm<br>300 mm<br>344 mm<br>13732 gr. |                                         |
| EURO PALLET<br>L 80 cm x W 120 cm | Bill units/Pallet:<br>Bill units/Layer:<br>Layers/Pallet:<br>Pallet height: | 72<br>24<br>3<br>118 cm                 | 46 1/2"                                 |

| 1) 1X DECAI          | NTER   |           |  |  |
|----------------------|--------|-----------|--|--|
| Height:              | 200 mm | 7 7/8 "   |  |  |
| Largest Ø:           | 122 mm | 4 4/5"    |  |  |
| Capacity:            | 750 ml | 26 1/2 oz |  |  |
| 2) 6X WHISKY TUMBLER |        |           |  |  |
| Height:              | 98 mm  | 3 6/7"    |  |  |
| Largest Ø:           | 88 mm  | 3 1/2"    |  |  |
| Capacity:            | 320 ml | 11 2/7 oz |  |  |
|                      |        |           |  |  |

Set consists of:

EAN

ITEM