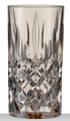

# **APERITIVO**

WHISKY TUMBLER

LONGDRINK

105577 (668/91)

149 mm

76 mm

395 ml

2

4

170 mm

85 mm

158 mm

790 gr.

350 mm

185 mm

180 mm

3310 gr.

288

48

6

4

123 cm

5 6/7"

3"

14 oz

6 2/3"

3 1/3"

6 2/9"

1,74 lb

13 7/9"

7 2/7"

7,31 lb

48 3/7"

7″

SET/2

Height:

Largest Ø: