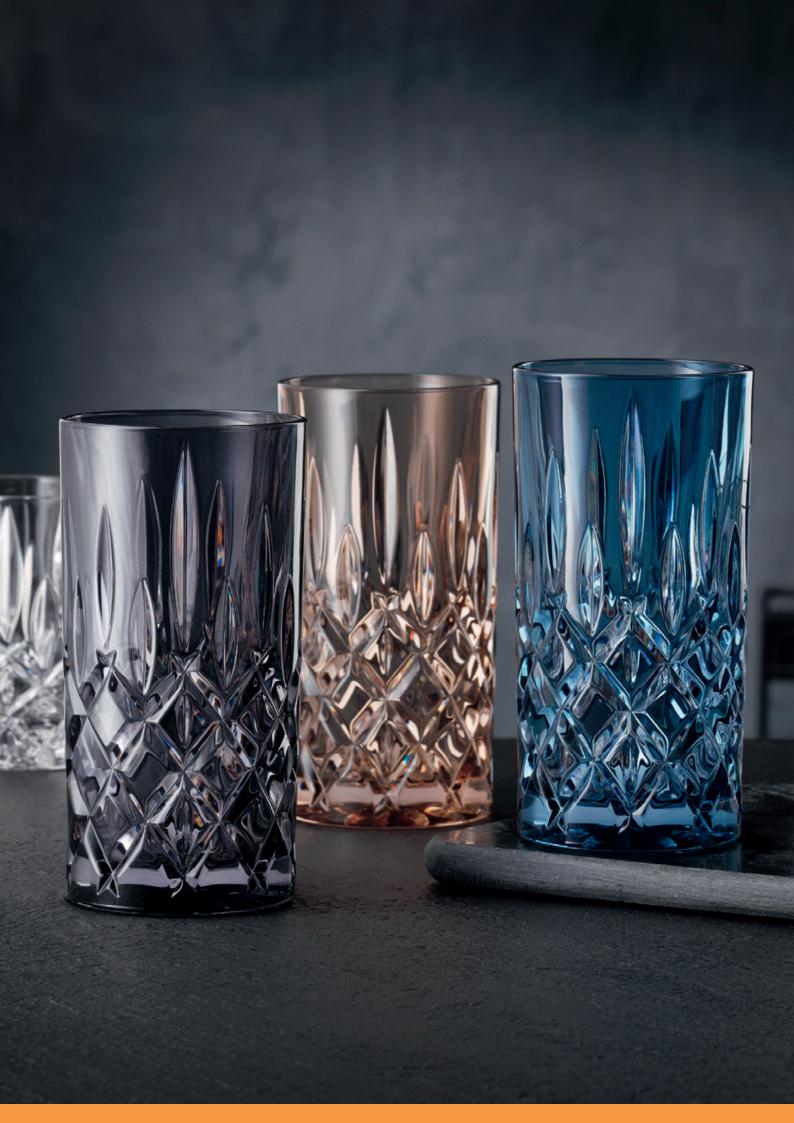

### NACHTMANN ETHNO COLORS

## NACHTMANN ETHNO COLORS

Dishwasher safe. For 500 plus cycles.

|                                   | TUMBLER<br>VINTAGE                                                          |                          | ET/2             | TUMBLER<br>MINT SET                                                         |                          |           |
|-----------------------------------|-----------------------------------------------------------------------------|--------------------------|------------------|-----------------------------------------------------------------------------|--------------------------|-----------|
| ITEM                              | <b>105389</b> (661/7                                                        | 1)<br>99 mm              | 2.0/0#           | <b>105388</b> (661/7                                                        | 1)<br>99 mm              | 2.0/0#    |
|                                   | Height:                                                                     |                          | 3 8/9"<br>3 2/9" | Height:                                                                     |                          | 3 8/9"    |
|                                   | Largest Ø:                                                                  | 82 mm                    |                  | Largest Ø:                                                                  | 82 mm                    | 3 2/9"    |
|                                   | Capacity:                                                                   | 304 ml                   | 10 5/7 oz        | Capacity:                                                                   | 304 ml                   | 10 5/7 oz |
| PACKAGING                         | Pieces/Bill unit:                                                           | 2                        |                  | Pieces/Bill unit:                                                           | 2                        |           |
|                                   | Bill units/MP:                                                              | 3                        |                  | Bill units/MP:                                                              | 3                        |           |
| BILLUNIT                          | Length:                                                                     | 172 mm                   | 6 7/9"           | Length:                                                                     | 172 mm                   | 6 7/9"    |
| DIMENSIONS                        | Width:                                                                      | 86 mm                    | 3 2/5"           | Width:                                                                      | 86 mm                    | 3 2/5"    |
|                                   | Height:                                                                     | 109 mm                   | 4 2/7"           | Height:                                                                     | 109 mm                   | 4 2/7"    |
|                                   | Weight:                                                                     | 748 gr.                  | 1,65 lb          | Weight:                                                                     | 748 gr.                  | 1,65 lb   |
| MASTER PACK                       | Length:                                                                     | 267 mm                   | 10 1/2"          | Length:                                                                     | 267 mm                   | 10 1/2"   |
| DIMENSIONS                        | Width:                                                                      | 182 mm                   | 7 1/6"           | Width:                                                                      | 182 mm                   | 7 1/6"    |
|                                   | Height:                                                                     | 126 mm                   | 5"               | Height:                                                                     | 126 mm                   | 5″        |
|                                   | Weight:                                                                     | 2354 gr.                 | 5,20 lb          | Weight:                                                                     | 2354 gr.                 | 5,20 lb   |
| EURO PALLET<br>L 80 cm x W 120 cm | Bill units/Pallet:<br>Bill units/Layer:<br>Layers/Pallet:<br>Pallet height: | 408<br>51<br>8<br>115 cm | 45 2/7"          | Bill units/Pallet:<br>Bill units/Layer:<br>Layers/Pallet:<br>Pallet height: | 408<br>51<br>8<br>115 cm | 45 2/7"   |
| EAN                               | 0                                                                           |                          |                  |                                                                             |                          |           |

### NACHTMANN ETHNO COLORS

Dishwasher safe. For 500 plus cycles.

|                                   | BOWL VIN<br>16 CM                       | ITAGE       | BLUE      | BOWL MII<br>16 CM                       | NT          |           |
|-----------------------------------|-----------------------------------------|-------------|-----------|-----------------------------------------|-------------|-----------|
| ITEM                              | <b>105391</b> (661/1)                   | (16cm)      |           | <b>105390</b> (661/1/                   | 16cm)       |           |
|                                   | Height:                                 | 78 mm       | 3"        | Height:                                 | 78 mm       | 3"        |
|                                   | Largest Ø:                              | 165 mm      | 6 1/2"    | Largest Ø:                              | 165 mm      | 6 1/2"    |
|                                   | Capacity:                               | 755 ml      | 26 2/3 oz | Capacity:                               | 755 ml      | 26 2/3 oz |
| PACKAGING                         | Pieces/Bill unit:<br>Bill units/MP:     | 1<br>4      |           | Pieces/Bill unit:<br>Bill units/MP:     | 1<br>4      |           |
|                                   | BIII UNITS/IMP:                         | 4           |           | BIII UNITS/MP:                          | 4           |           |
| BILL UNIT                         | Length:                                 | 170 mm      | 6 2/3"    | Length:                                 | 170 mm      | 6 2/3"    |
| DIMENSIONS                        | Width:                                  | 83 mm       | 3 1/4"    | Width:                                  | 83 mm       | 3 1/4"    |
|                                   | Height:                                 | 171 mm      | 6 3/4"    | Height:                                 | 171 mm      | 6 3/4"    |
|                                   | Weight:                                 | 608 gr.     | 1,34 lb   | Weight:                                 | 608 gr.     | 1,34 lb   |
| MASTER PACK                       | Length:                                 | 346 mm      | 13 5/8″   | Length:                                 | 346 mm      | 13 5/8″   |
| DIMENSIONS                        | Width:                                  | 182 mm      | 7 1/6″    | Width:                                  | 182 mm      | 7 1/6"    |
|                                   | Height:                                 | 189 mm      | 7 4/9"    | Height:                                 | 189 mm      | 7 4/9"    |
|                                   | Weight:                                 | 2585 gr.    | 5,71 lb   | Weight:                                 | 2585 gr.    | 5,71 lb   |
| EURO PALLET<br>L 80 cm x W 120 cm | Bill units/Pallet:<br>Bill units/Layer: | 240<br>48   |           | Bill units/Pallet:<br>Bill units/Layer: | 240<br>48   |           |
|                                   | Layers/Pallet:<br>Pallet height:        | 5<br>109 cm | 43"       | Layers/Pallet:<br>Pallet height:        | 5<br>109 cm | 43"       |
| EAN                               |                                         |             |           |                                         |             |           |