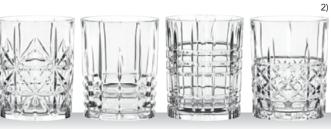

### HIGHLIGHTS

**NOBLESSE** 126 - 157

**APERITIVO** 50 - 55

NACHTMANN ETHNO 100 - 109

BOSSA NOVA 70 - 97