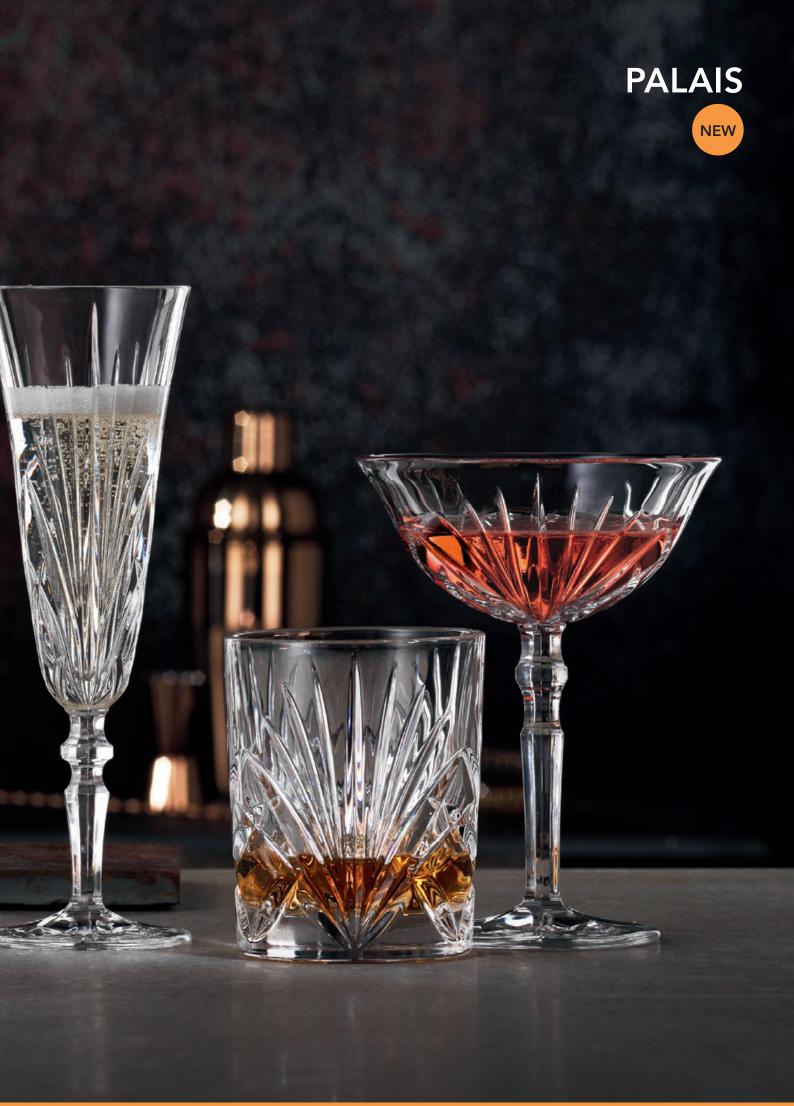

#### PALAIS

NEW

#### WHISKY TUMBLER

| ITEM               | <b>105401</b> (520/348) |          |           |
|--------------------|-------------------------|----------|-----------|
|                    | Height:                 | 100 mm   | 4"        |
|                    | Largest Ø:              | 82 mm    | 3 2/9"    |
|                    | Capacity:               | 288 ml   | 10 1/6 oz |
|                    |                         |          |           |
| PACKAGING          | Pieces/Bill unit:       | 6        |           |
|                    | Bill units/MP:          | 24       |           |
| BILL UNIT          | Leventhe                | 257 mm   | 10 1 /0#  |
| DIMENSIONS         | Length:                 |          | 10 1/8"   |
|                    | Width:                  | 174 mm   |           |
|                    | Height:                 | 110 mm   |           |
|                    | Weight:                 | 2397 gr. | 5,29 lb   |
| MASTER PACK        | Length:                 | 365 mm   | 14 3/8"   |
| DIMENSIONS         | Width                   | 272 mm   |           |
|                    |                         | 272      | 10 0/7    |
|                    | Height:                 | 245 mm   |           |
|                    | Weight:                 | 9848 gr. | 21,74 lb  |
| EURO PALLET        | Bill units/Pallet:      | 768      |           |
| L 80 cm x W 120 cm | Bill units/Layer:       | 192      |           |
|                    | Layers/Pallet:          |          |           |
|                    | Pallet height:          | 113 cm   | 44 1/2"   |
| EAN                |                         |          |           |
| LAN                |                         |          |           |