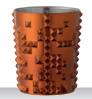

|

| Set consists of:           |        |           |  |  |  |
|----------------------------|--------|-----------|--|--|--|
| 1) 1X DECANTER             |        |           |  |  |  |
| Height:                    | 217 mm | 8 1/2"    |  |  |  |
| Largest Ø:                 | 137 mm | 5 2/5"    |  |  |  |
| Capacity: 750 ml 26 1/2 oz |        |           |  |  |  |
| 2) 2X WHISKY TUMBLER       |        |           |  |  |  |
| Height:                    | 102 mm | 4"        |  |  |  |
| Largest Ø:                 | 90 mm  | 3 1/2"    |  |  |  |
| Capacity:                  | 330 ml | 11 2/3 oz |  |  |  |
|                            |        |           |  |  |  |









ITEM

PACKAGING

**BILL UNIT** 

DIMENSIONS

MASTER PACK

DIMENSIONS

EURO PALLET

EAN

L 80 cm x W 120 cm









# TUMBLER GUN METAL PUNK 100053 (284/71)

102 mm

90 mm

330 ml

1

4

90 mm

90 mm

110 mm

374 gr.

192 mm

186 mm

126 mm

1598 gr.

672

96

7

102 cm

Height:

Largest Ø:

Capacity:

Pieces/Bill unit:

Bill units/MP:

Length:

Width:

Height:

Weight:

Length:

Width:

Height:

Weight:

Bill units/Pallet:

Bill units/Layer:

Layers/Pallet:

Pallet height:

### TUMBLER COPPER PUNK

|           | <b>100054</b> (284/7                    | 1/)       |           |
|-----------|-----------------------------------------|-----------|-----------|
| 4"        | Height:                                 | 102 mm    | 4"        |
| 3 1/2"    | Largest Ø:                              | 90 mm     | 3 1/2"    |
| 11 2/3 oz | Capacity:                               | 330 ml    | 11 2/3 oz |
|