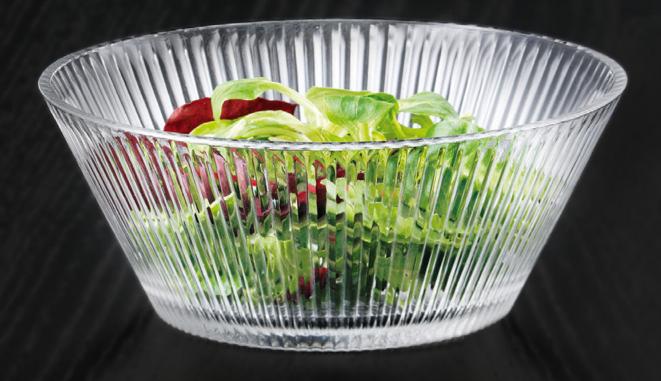

# NACHTMANN ETHNO

MAD

616

# NACHTMANN ETHNO

NEW

### BOWL 11 CM SET/4

| ITEM 105229 (                                                             | 105229 (661/1/11cm) |          |  |  |
|---------------------------------------------------------------------------|---------------------|----------|--|--|
| Height:                                                                   | 52 mm               | 2"       |  |  |
| Largest Ø:                                                                | 110 mm              | 4 1/3"   |  |  |
| Capacity:                                                                 | 190 ml              | 6 5/7 oz |  |  |
| PACKAGING Pieces/Bill<br>Bill units/I                                     |                     |          |  |  |
| BILL UNIT Length:                                                         | 212 mm              | 8 1/3"   |  |  |
| DIMENSIONS Width:                                                         | 115 mm              |          |  |  |
| Height:                                                                   | 86 mm               | 3 2/5"   |  |  |
| Weight:                                                                   | 970 gr.             | 2,14 lb  |  |  |
| MASTER PACK Length:                                                       | 240 mm              | 9 4/9"   |  |  |
| DIMENSIONS Width:                                                         | 225 mm              | 8 6/7"   |  |  |
| Height:                                                                   | 195 mm              | 7 2/3"   |  |  |
| Weight:                                                                   | 4030 gr.            | 8,90 lb  |  |  |
| EURO PALLET Bill units//<br>L 80 cm x W 120 cm Bill units/L<br>Layers/Pal | Layer: 60           |          |  |  |
| Pallet heig                                                               | ght: 112 cm         | 44"      |  |  |