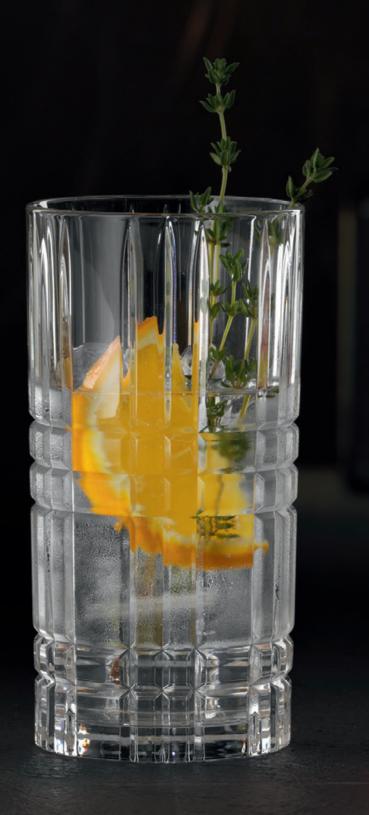

| Layers/Pallet:        | 4        |                       | Layers/Pallet:        | 5         |           |
|                           | Pallet height:        | 110 cm   | 43 1/3"               | Pallet height:        | 107 cm    | 42 1/8"   |
| EAN                       |                       |          |                       |                       |           |           |
|                           |                       |          |                       |                       |           |           |
|                           | 4 00376               | 2 2651   | <b>  </b>      <br>33 | 4 003762              | 2    2651 | 19        |
|                           |                       | 001      |                       | ,                     | 001       |           |







### BARWARE





### WHISKEY SET/4 SQUARE

LONGDRINK SET/4 SQUARE

| ITEM                      | <b>101050</b> (636/7 | 1)       |           | <b>101049</b> (636/91) |          |           |
|---------------------------|----------------------|----------|-----------|------------------------|----------|-----------|
|                           | Height:              | 102 mm   | 4"        | Height:                | 151 mm   | 6"        |
|                           | Largest Ø:           | 82 mm    | 3 2/9"    | Largest Ø:             | 77 mm    | 3"        |
|                           | Capacity:            | 345 ml   | 12 1/6 oz | Capacity:              | 445 ml   | 15 2/3 oz |
| PACKAGING                 | Pieces/Bill unit:    | 4        |           | Pieces/Bill unit:      | 4        |