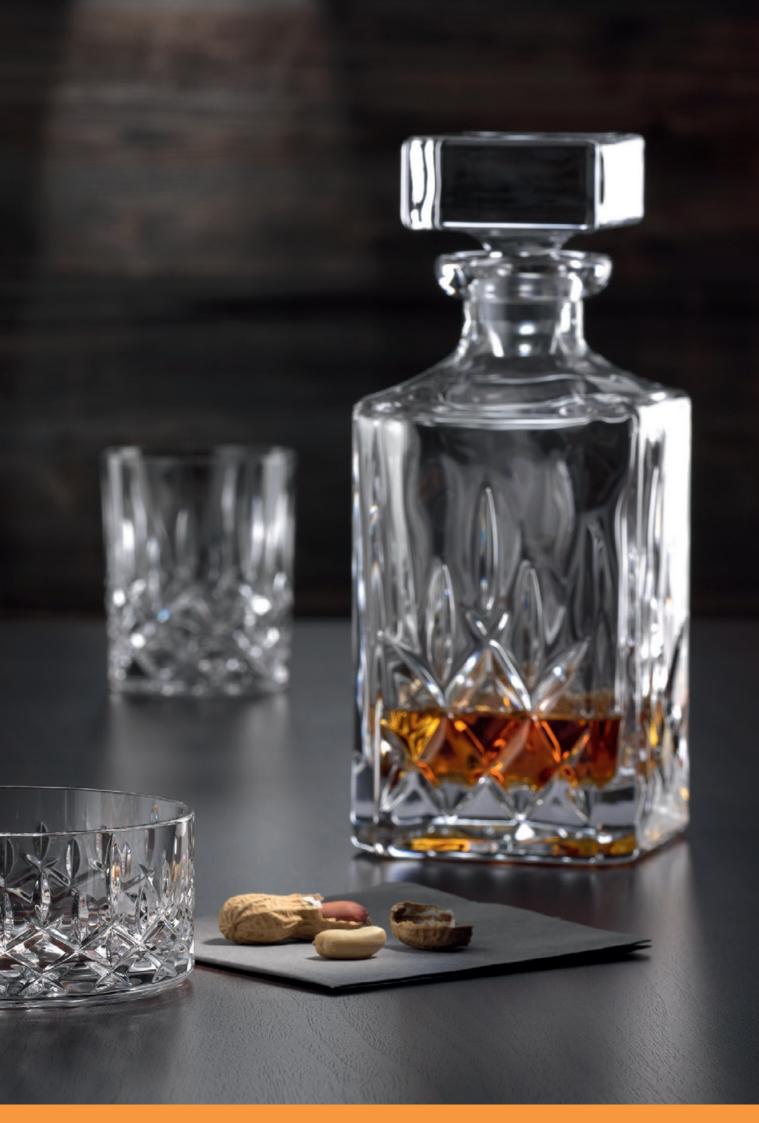

# **APERITIVO**

WHISKY TUMBLER

LONGDRINK

105577 (668/91)

149 mm

76 mm

395 ml

2

# **APERITIVO**

WHISKY TUMBLER

97 mm

86 mm

370 ml

2

4

181 mm