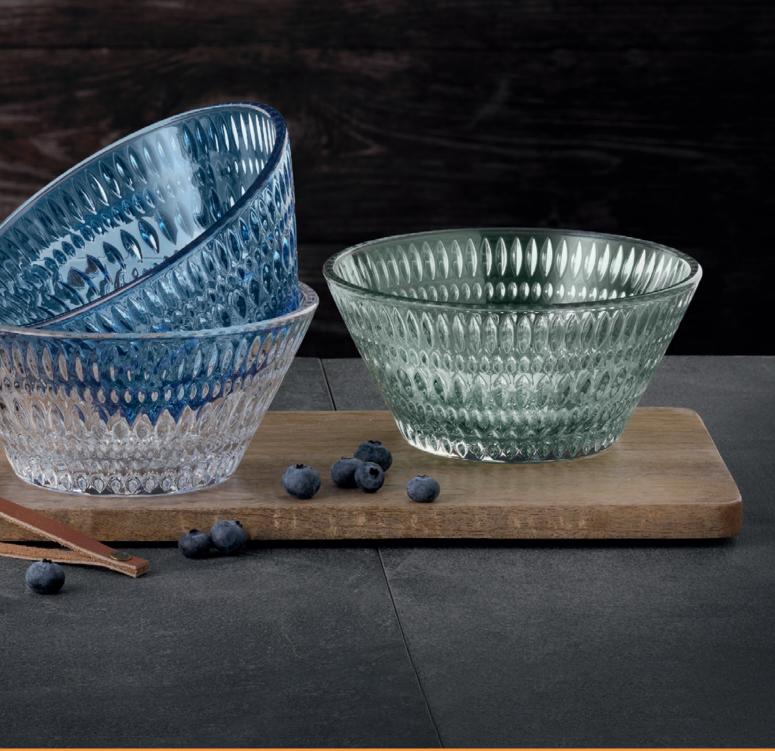

### NACHTMANN ETHNO COLORS

## NACHTMANN ETHNO COLORS

Dishwasher safe. For 500 plus cycles.

|                                   | TUMBLER<br>VINTAGE                                                          |                          | ET/2             | TUMBLER<br>MINT SET                                                         |                          |           |
|-----------------------------------|-----------------------------------------------------------------------------|--------------------------|------------------|-----------------------------------------------------------------------------|--------------------------|-----------|
| ITEM                              | <b>105389</b> (661/7                                                        | 1)<br>99 mm              | 2.0/0#           | <b>105388</b> (661/7                                                        | 1)<br>99 mm              | 2.0/0#    |
|                                   | Height:                                                                     |                          | 3 8/9"<br>3 2/9" | Height:                                                                     |                          | 3 8/9"    |
|                                   | Largest Ø:                                                                  | 82 mm                    |                  | Largest Ø:                                                                  | 82 mm                    | 3 2/9"    |
|                                   | Capacity:                                                                   | 304 ml                   | 10 5/7 oz        | Capacity:                                                                   | 304 ml                   | 10 5/7 oz |
| PACKAGING                         | Pieces/Bill unit:                                                           | 2                        |                  | Pieces/Bill unit:                                                           | 2                        |           |
|                                   | Bill units/MP:                                                              | 3                        |                  | Bill units/MP:                                                              | 3                        |           |
| BILLUNIT                          | Length:                                                                     | 172 mm                   | 6 7/9"           | Length:                                                                     | 172 mm                   | 6 7/9"    |
| DIMENSIONS                        | Width:                                                                      | 86 mm                    | 3 2/5"           | Width:                                                                      | 86 mm                    | 3 2/5"    |
|                                   | Height:                                                                     | 109 mm                   | 4 2/7"           | Height:                                                                     | 109 mm                   | 4 2/7"    |
|                                   | Weight:                                                                     | 748 gr.                  | 1,65 lb          | Weight:                                                                     | 748 gr.                  | 1,65 lb   |
| MASTER PACK                       | Length:                                                                     | 267 mm                   | 10 1/2"          | Length:                                                                     | 267 mm                   | 10 1/2"   |
| DIMENSIONS                        | Width:                                                                      | 182 mm                   | 7 1/6"           | Width:                                                                      | 182 mm                   | 7 1/6"    |
|                                   | Height:                                                                     | 126 mm                   | 5"               | Height:                                                                     | 126 mm                   | 5″        |
|                                   | Weight:                                                                     | 2354 gr.                 | 5,20 lb          | Weight:                                                                     | 2354 gr.                 | 5,20 lb   |
| EURO PALLET<br>L 80 cm x W 120 cm | Bill units/Pallet:<br>Bill units/Layer:<br>Layers/Pallet:<br>Pallet height: | 408<br>51<br>8<br>115 cm | 45 2/7"          | Bill units/Pallet:<br>Bill units/Layer:<br>Layers/Pallet:<br>Pallet height: | 408<br>51<br>8<br>115 cm | 45 2/7"   |
| EAN                               | 0                                                                           |                          |                  |                                                                             |                          |           |

### NACHTMANN ETHNO COLORS

Dishwasher safe. For 500 plus cycles.

|                                   | BOWL VIN<br>16 CM                       | ITAGE       | BLUE      | BOWL MII<br>16 CM                       | NT          |           |
|-----------------------------------|-----------------------------------------|-------------|-----------|-----------------------------------------|-------------|-----------|
| ITEM                              | <b>105391</b> (661/1)                   | (16cm)      |           | <b>105390</b> (661/1/                   | 16cm)       |           |
|                                   | Height:                                 | 78 mm       | 3"        | Height:                                 | 78 mm       | 3"        |
|                                   | Largest Ø:                              | 165 mm      | 6 1/2"    | Largest Ø:                              | 165 mm      | 6 1/2"    |
|                                   | Capacity:                               | 755 ml      | 26 2/3 oz | Capacity:                               | 755 ml      | 26 2/3 oz |
| PACKAGING                         | Pieces/Bill unit:<br>Bill units/MP:     | 1<br>4      |           | Pieces/Bill unit:<br>Bill units/MP:     | 1<br>4      |           |
|                                   | BIII UNITS/IMP:                         | 4           |           | BIII UNITS/MP:                          | 4           |           |
| BILL UNIT                         | Length:                                 | 170 mm      | 6 2/3"    | Length:                                 | 170 mm      | 6 2/3"    |
| DIMENSIONS                        | Width:                                  | 83 mm       | 3 1/4"    | Width:                                  | 83 mm       | 3 1/4"    |
|                                   | Height:                                 | 171 mm      | 6 3/4"    | Height:                                 | 171 mm      | 6 3/4"    |
|                                   | Weight:                                 | 608 gr.     | 1,34 lb   | Weight:                                 | 608 gr.     | 1,34 lb   |
| MASTER PACK                       | Length:                                 | 346 mm      | 13 5/8″   | Length:                                 | 346 mm      | 13 5/8″   |
| DIMENSIONS                        | Width:                                  | 182 mm      | 7 1/6″    | Width:                                  | 182 mm      | 7 1/6"    |
|                                   | Height:                                 | 189 mm      | 7 4/9"    | Height:                                 | 189 mm      | 7 4/9"    |
|                                   | Weight:                                 | 2585 gr.    | 5,71 lb   | Weight:                                 | 2585 gr.    | 5,71 lb   |
| EURO PALLET<br>L 80 cm x W 120 cm | Bill units/Pallet:<br>Bill units/Layer: | 240<br>48   |           | Bill units/Pallet:<br>Bill units/Layer: | 240<br>48   |           |
|                                   | Layers/Pallet:<br>Pallet height:        | 5<br>109 cm | 43"       | Layers/Pallet:<br>Pallet height:        | 5<br>109 cm | 43"       |
| EAN                               |                                         |             |           |                                         |             |           |