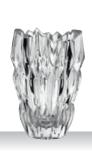

6<br>7<br>102 cm | 40 1/6"   | Bill units/Pallet:<br>Bill units/Layer:<br>Layers/Pallet:<br>Pallet height: | 672<br>96<br>7<br>102 cm | 40 1/6"   | Bill units/Pallet:<br>Bill units/Layer:<br>Layers/Pallet:<br>Pallet height: | 672<br>96<br>7<br>102 cm | 40 1/6"   |
| EAN                               | 4 00376                                                                     | 2 2689                   | <b>  </b>    <br>67 | 4 00376                                                                     | 2 2689                   | 74        | 4 003762                                                                    | 2 2689                   | 98        | 4 003762                                                                    | 2 2689                   | 81        |







### QUARTZ







VASE OVAL 16 CM VASE 26 CM

BOWL 32 CM

| ITEM                              | <b>88333</b> (255/152                                                       | 2/16 cm)                 |         | <b>88332</b> (255/10                                                        | 8/26 cm)                 |          | <b>90055</b> (255/3/3                                                       | 2 cm)                   |          |
|-----------------------------------|-----------------------------------------------------------------------------|--------------------------|---------|-----------------------------------------------------------------------------|--------------------------|----------|-----------------------------------------------------------------------------|------------------------