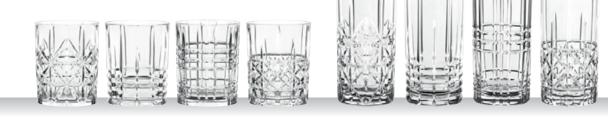

# **APERITIVO**

WHISKY TUMBLER

LONGDRINK

105577 (668/91)

149 mm

76 mm

395 ml

2

### **RED WINE GLASS** SET/2

105600 (426/39)

240 mm

99 mm

640 ml

2

4

208 mm

### WHITE WINE GLASS SET/2

|    | 105729 (426/32                   | 2)          |           |
|----|----------------------------------|-------------|-----------|
| 9″ | Height:                          | 235 mm      | 9 1/4"    |
| 9″ | Largest Ø:                       | 89 mm       | 3 1/2"    |
| 0Z | Capacity:                        | 490 ml      | 17 2/7 oz |
|    |                                  |             |           |
|    | Pieces/Bill unit:                | 2           |           |
|    | Bill units/MP:                   | 4           |           |
| 5″ | Length:                          | 188 mm      | 7 2/5"    |
|    | ÷                                |             |           |
| 4″ | Width:                           | 94 mm       | 3 5/7"    |
| 6″ | Height:                          | 245 mm      | 9 2/3"    |
| lb | Weight:                          | 447 gr.     | 0,99 lb   |
|    |                                  |             |           |
| 7″ | Length:                          | 400 mm      | 15 3/4"   |
| 3″ | Width:                           | 210 mm      | 8 1/4"    |
| 7″ | Height:                          | 265 mm      | 10 3/7"   |
| lb | Weight:                          | 2018 gr.    | 4,46 lb   |
|    |                                  |             |           |
|    | Bill units/Pallet:               | 280         |           |
|    | Bill units/Layer:                | 40          |           |
| 4″ | Layers/Pallet:<br>Pallet height: | 7<br>200 cm | 78 3/4"   |
| 1  | Ū                                |             |           |
|    |                                  |             |           |

# **APERITIVO**

WHISKY TUMBLER

97 mm

86 mm

370 ml

2

4

181 mm

#### **RED WINE GLASS** SET/2

240 mm

99 mm

640 ml

2

4

208 mm

104 mm

#### WHITE WINE GLASS SET/2

|           | <b>105729</b> (426/32                   | 2)        |           |
|-----------|-----------------------------------------|-----------|-----------|
| 9 4/9"    | Height:                                 | 235 mm    | 9 1/4"    |
| 3 8/9"    | Largest Ø:                              | 89 mm     | 3 1/2"    |
| 22 4/7 oz | Capacity:                               | 490 ml    | 17 2/7 oz |
|           |                                         |           |           |
|           | Pieces/Bill unit:                       | 2         |           |
|           | Bill units/MP:                          | 4         |           |
| 8 1/5"    | Length:                                 | 188 mm    | 7 2/5"    |
| 4"        | Width:                                  | 94 mm     | 3 5/7"    |
| 9 5/6"    | Height:                                 | 245 mm    | 9 2/3"    |
| 1,03 lb   | Weight:                                 | 447 gr.   | 0,99 lb   |
|           | -                                       |           |           |
| 17"       | Length:                                 | 400 mm    | 15 3/4"   |
| 8 2/3"    | Width:                                  | 210 mm    | 8 1/4"    |
| 10 3/7"   | Height:                                 | 265 mm    | 10 3/7"   |
| 4,67 lb   | Weight:                                 | 2018 gr.  | 4,46 lb   |
|           |                                         |           |           |
|           | Bill units/Pallet:<br>Bill units/Layer: | 280<br>40 |           |
|           | Layers/Pallet:                          | 40<br>7   |           |
| 78 3/4"   | Pallet height:                          | 200 cm    | 78 3/4"   |
|           |                                         |           |           |