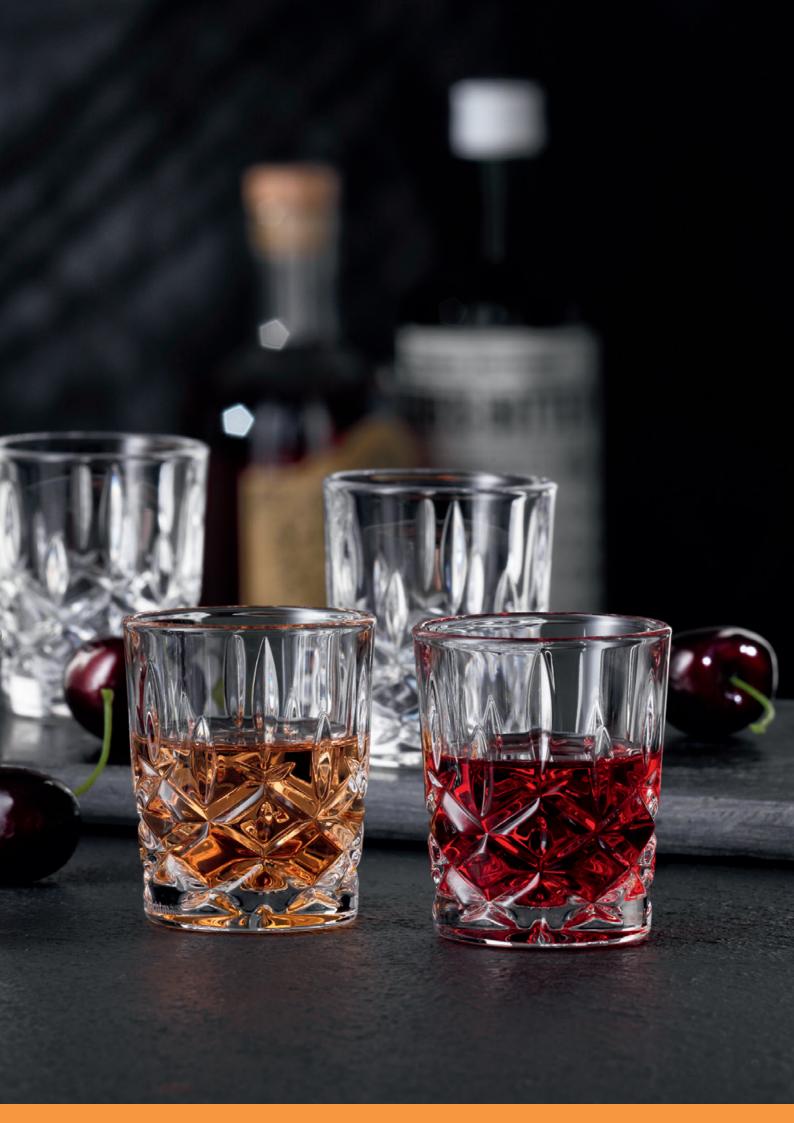

r>Pallet height: | 240<br>48<br>5<br>120 cm | 47 1/4"  | Bill units/Pallet:<br>Bill units/Layer:<br>Layers/Pallet:<br>Pallet height: | 192<br>48<br>4<br>113 cm | 44 1/2"   | Bill units/Pallet:<br>Bill units/Layer:<br>Layers/Pallet:<br>Pallet height: | 168<br>56<br>3<br>116 cm | 45 2/3"  |
| EAN                               | 4 00376                                                                     | 2 27280                   | 3           | 4 00376                                                                     | 2 2668                   | 02       | 4 003762                                                                    | 2 2255                   | 26        | 4 003762                                                                    | 2 2255                   | 19       |







### NOBLESSE





|                                                      | WHISKY T<br>PCS/6                                           | UMBLE                                  | R                                  | LONGDRINK<br>PCS/6                                          |                                        |                                       |  |  |
|------------------------------------------------------|-------------------------------------------------------------|----------------------------------------|------------------------------------|-------------------------------------------------------------|----------------------------------------|---------------------------------------|--|--|
| ITEM                                                 | <b>101417</b> (617/7<br>Heigh