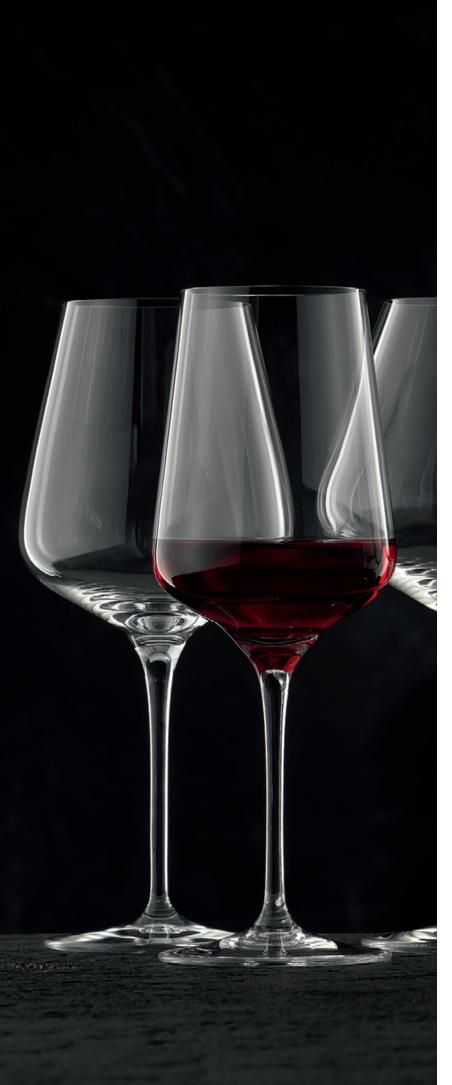

Dishwasher safe. For 500 plus cycles.

|                                   | WHISKY T<br>VINTAGE                                                         |                                        |                                       | WHISKY T<br>BERRY SE                                                        | R                                      | WHIS<br>SMC                           |                                                 |
|-----------------------------------|-----------------------------------------------------------------------------|----------------------------------------|---------------------------------------|-----------------------------------------------------------------------------|----------------------------------------|---------------------------------------|-------------------------------------------------|
| ITEM                              | <b>104243</b> (617/71<br>Height:<br>Largest Ø:                              | )<br>102 mm<br>82 mm                   | 4"<br>3 2/9"                          | <b>104244</b> (617/7 <sup>-</sup><br>Height:<br>Largest Ø:                  | 1)<br>102 mm<br>82 mm                  | 4"<br>3 2/9"                          | <b>104245</b><br>Height:<br>Largest             |
|                                   | Capacity:                                                                   | 295 ml                                 | 10 2/5 oz                             | Capacity:                                                                   | 295 ml                                 | 10 2/5 oz                             | Capacity                                        |
| PACKAGING                         | Pieces/Bill unit:<br>Bill units/MP:                                         | 2<br>3                                 |                                       | Pieces/Bill unit:<br>Bill units/MP:                                         | 2<br>3                                 |                                       | Pieces/E<br>Bill unit                           |
| BILL UNIT<br>DIMENSIONS           | Length:<br>Width:<br>Height:<br>Weight:                                     | 173 mm<br>87 mm<br>110 mm<br>885 gr.   | 6 4/5"<br>3 3/7"<br>4 1/3"<br>1,95 lb | Length:<br>Width:<br>Height:<br>Weight:                                     | 173 mm<br>87 mm<br>110 mm<br>885 gr.   | 6 4/5"<br>3 3/7"<br>4 1/3"<br>1,95 lb | Length:<br>Width:<br>Height:<br>Weight:         |
| MASTER PACK<br>DIMENSIONS         | Length:<br>Width:<br>Height:<br>Weight:                                     | 267 mm<br>182 mm<br>126 mm<br>2766 gr. | 10 1/2"<br>7 1/6"<br>5"<br>6,12 lb    | Length:<br>Width:<br>Height:<br>Weight:                                     | 267 mm<br>182 mm<br>126 mm<br>2766 gr. | 10 1/2"<br>7 1/6"<br>5"<br>6,12 lb    | Length:<br>Width:<br>Height:<br>Weight:         |
| EURO PALLET<br>L 80 cm x W 120 cm | Bill units/Pallet:<br>Bill units/Layer:<br>Layers/Pallet:<br>Pallet height: | 408<br>51<br>8<br>116 cm               | 45 2/3"                               | Bill units/Pallet:<br>Bill units/Layer:<br>Layers/Pallet:<br>Pallet height: | 408<br>51<br>8<br>116 cm               | 45 2/3"                               | Bill unit<br>Bill unit<br>Layers/F<br>Pallet he |
| EAN                               |                                                                             |                                        |                                       |                                                                             |                                        |                                       |                                                 |

#### WHISKY TUMBLER TOBACCO SET/2

| <b>45</b> (617/71        | )           |           | <b>104246</b> (617/71            | )           |           |
|--------------------------|-------------|-----------|----------------------------------|-------------|-----------|
| nt:                      | 102 mm      | 4"        | Height:                          | 102 mm      | 4"        |
| st Ø:                    | 82 mm       | 3 2/9"    | Largest Ø:                       | 82 mm       | 3 2/9"    |
| city:                    | 295 ml      | 10 2/5 oz | Capacity:                        | 295 ml      | 10 2/5 oz |
|                          |             |           |                                  |             |           |
| s/Bill unit:             | 2           |           | Pieces/Bill unit:                | 2           |           |
| nits/MP:                 | 3           |           | Bill units/MP:                   | 3           |           |
| h:                       | 173 mm      | 6 4/5"    | Lanath                           | 173 mm      | / /////   |
|                          |             |           | Length:                          |             | 6 4/5"    |
| 1:                       | 87 mm       | 3 3/7"    | Width:                           | 87 mm       | 3 3/7"    |
| nt:                      | 110 mm      | 4 1/3"    | Height:                          | 110 mm      | 4 1/3"    |
| ht:                      | 885 gr.     | 1,95 lb   | Weight:                          | 885 gr.     | 1,95 lb   |
|                          |             |           |                                  |             |           |
| h:                       | 267 mm      | 10 1/2"   | Length:                          | 267 mm      | 10 1/2"   |
| 1:                       | 182 mm      | 7 1/6"    | Width:                           | 182 mm      | 7 1/6"    |
| it:                      | 126 mm      | 5"        | Height:                          | 126 mm      | 5"        |
| ht:                      | 2766 gr.    | 6,12 lb   | Weight:                          | 2766 gr.    | 6,12 lb   |
| : /D    .                | 400         |           | D'II : /D II :                   | 400         |           |
| nits/Pallet:             | 408         |           | Bill units/Pallet:               | 408         |           |
| nits/Layer:<br>s/Pallet: | 51<br>8     |           | Bill units/Layer:                | 51<br>8     |           |
| height:                  | o<br>116 cm | 45 2/3"   | Layers/Pallet:<br>Pallet height: | o<br>116 cm | 45 2/3"   |
| neight.                  | 110 (111    | +5 215    | i anot noight.                   |             | 75 215    |
|                          |             |           |                                  |             |           |
|                          |             |           |                                  |             |           |