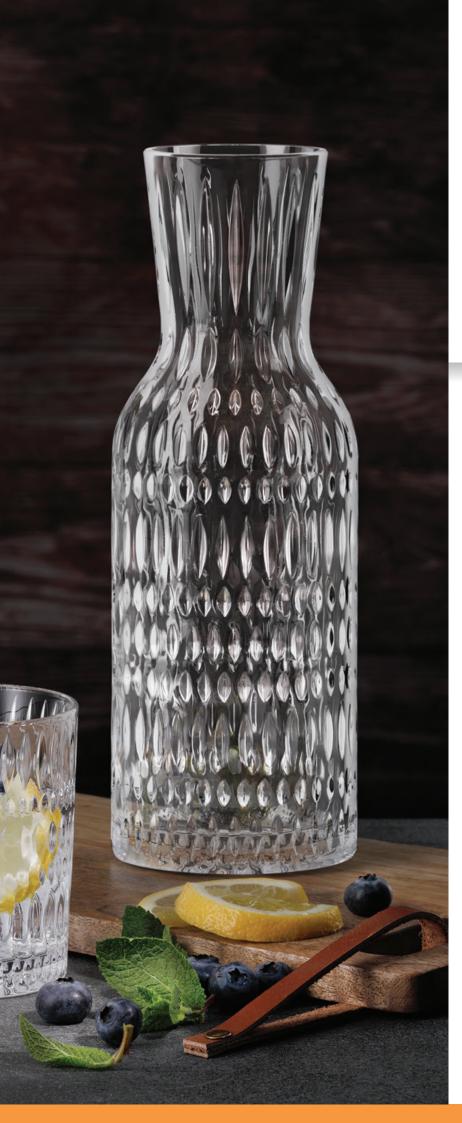

3 8/9"

3 2/9"

10 5/7 oz

CARAFE

| neight.            | 270 11111 | 10 5/0    |
|--------------------|-----------|-----------|
| Largest Ø:         | 94 mm     | 3 5/7"    |
| Capacity:          | 1113 ml   | 39 1/4 oz |
| Pieces/Bill unit:  | 1         |           |
| Bill units/MP:     | 4         |           |
|                    |           |           |
| Length:            | 99 mm     | 3 8/9"    |
| Width:             | 99 mm     | 3 8/9"    |
| Height:            | 280 mm    | 11"       |
| Weight:            | 1007 gr.  | 2,22 lb   |
|                    |           |           |
| Length:            | 415 mm    | 16 1/3"   |
| Width:             | 115 mm    | 4 1/2"    |
| Height:            | 295 mm    | 11 3/5"   |
| Weight:            | 4203 gr.  | 9,28 lb   |
| Bill units/Pallet: | 216       |           |
| Bill units/Layer:  | 72        |           |
| Layers/Pallet:     | 3         |           |
| Pallet height:     | 103 cm    | 40 5/9"   |
|                    |           |           |