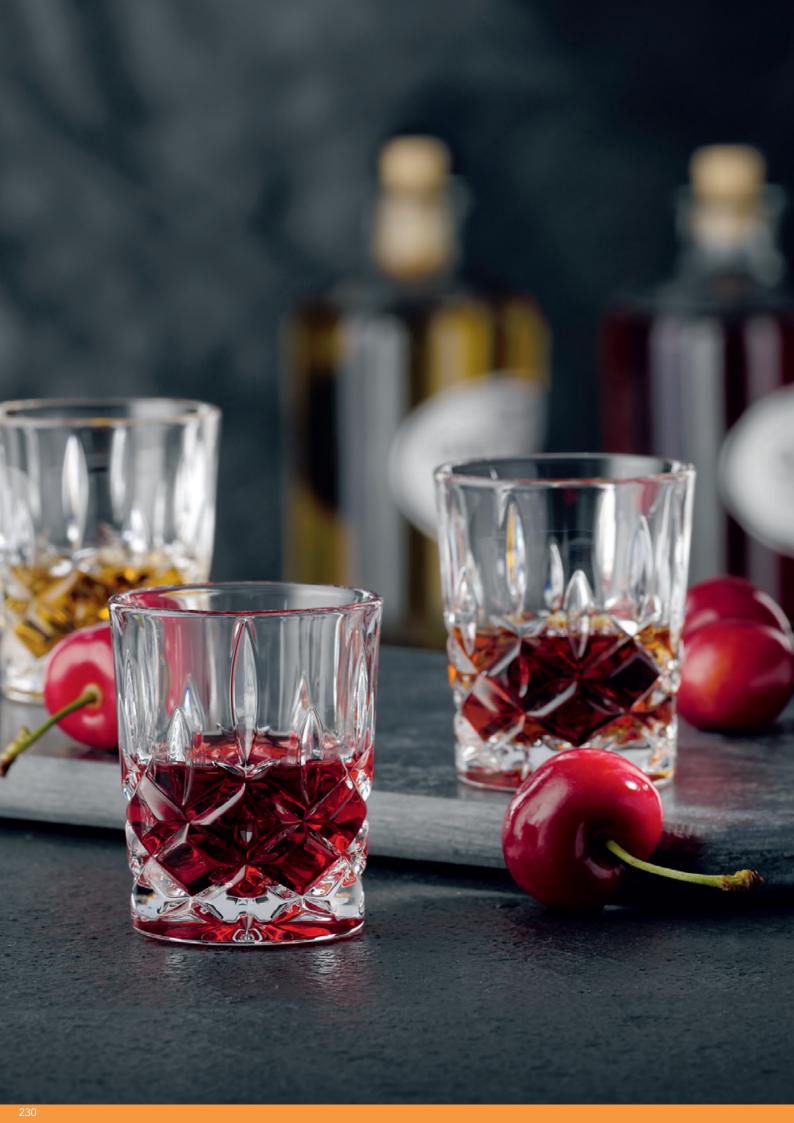

# **APERITIVO**

WHISKY TUMBLER

LONGDRINK

105577 (668/91)

149 mm

76 mm

395 ml

2

# **APERITIVO**

WHISKY TUMBLER

97 mm

86 mm

370 ml

2

4

181 mm