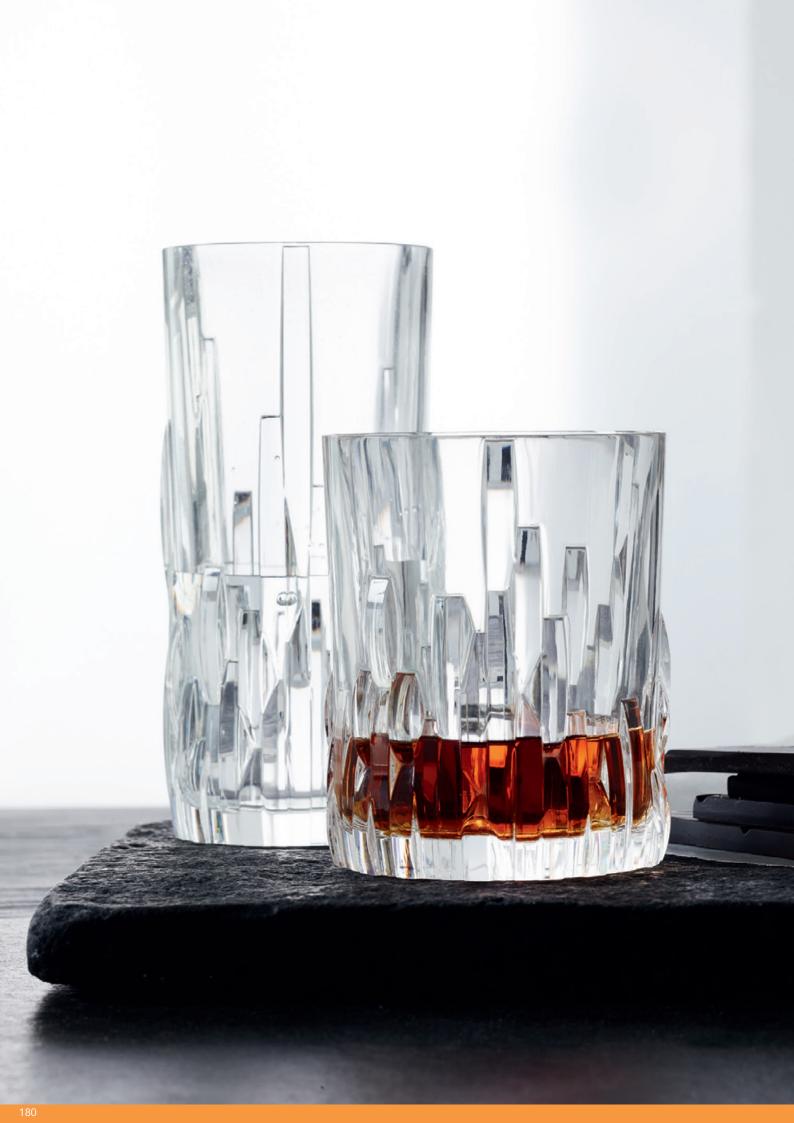

### **MINERVA**

<u>4</u>5

24 KARAT GOLD

|                                        | VASE FOO<br>GOLD 32                                                         |                                        |                                    | VASE FOO<br>GOLD 40                                                         |                                        | l                                   | VASE FOC<br>PLATINUN                                                        |                                        |                                    | VASE FOC<br>PLATINUN                                                        |                                        |                                     |
|----------------------------------------|-----------------------------------------------------------------------------|----------------------------------------|------------------------------------|-----------------------------------------------------------------------------|----------------------------------------|-------------------------------------|-----------------------------------------------------------------------------|----------------------------------------|------------------------------------|-----------------------------------------------------------------------------|----------------------------------------|-------------------------------------|
| ITEM                                   | <b>104160</b> (651/8<br>Height:<br>Largest Ø:                               | 1/32cm)<br>313 mm<br>180 mm            | 12 1/3"<br>7"                      | <b>104163</b> (651/8<br>Height:<br>Largest Ø:                               | 1/40cm)<br>403 mm<br>160 mm            | 15 6/7"<br>6 2/7"                   | <b>104161</b> (651/8<br>Height:<br>Largest Ø:                               | 1/32cm)<br>313 mm<br>180 mm            | 12 1/3"<br>7"                      | <b>104165</b> (651/8<br>Height:<br>Largest Ø:                               | 1/40cm)<br>403 mm<br>160 mm            | 15 6/7"<br>6 2/7"                   |
| PACKAGING                              | Pieces/Bill unit:<br>Bill units/MP:                                         | 1<br>1                                 |                                    | Pieces/Bill unit:<br>Bill units/MP:                                         | 1<br>1                                 |                                     | Pieces/Bill unit:<br>Bill units/MP:                                         | 1<br>1                                 |                                    | Pieces/Bill unit:<br>Bill units/MP:                                         | 1<br>1                                 |                                     |
| BILL UNIT<br>DIMENSIONS<br>MASTER PACK | Length:<br>Width:<br>Height:<br>Weight:                                     | 202 mm<br>197 mm<br>335 mm<br>4358 gr. | 8"<br>7 3/4"<br>13 1/5"<br>9,62 lb | Length:<br>Width:<br>Height:<br>Weight:                                     | 182 mm<br>178 mm<br>425 mm<br>5226 gr. | 7 1/6"<br>7"<br>16 3/4"<br>11,54 lb | Length:<br>Width:<br>Height:<br>Weight:                                     | 202 mm<br>197 mm<br>335 mm<br>4356 gr. | 8"<br>7 3/4"<br>13 1/5"<br>9,62 lb | Length:<br>Width:<br>Height:<br>Weight:                                     | 182 mm<br>178 mm<br>425 mm<br>5267 gr. | 7 1/6"<br>7"<br>16 3/4"<br>11,63 lb |
| DIMENSIONS                             | Length:<br>Width:<br>Height:<br>Weight:                                     | -<br>-<br>-                            | -                                  | Length:<br>Width:<br>Height:<br>Weight:                                     | -                                      | -                                   | Length:<br>Width:<br>Height:<br>Weight:                                     | -                                      | -                                  | Length:<br>Width:<br>Height:<br>Weight:                                     | -                                      | -                                   |
| EURO PALLET<br>L 80 cm x W 120 cm      | Bill units/Pallet:<br>Bill units/Layer:<br>Layers/Pallet:<br>Pallet height: | 48<br>12<br>4<br>96 cm                 | 37 4/5"                            | Bill units/Pallet:<br>Bill units/Layer:<br>Layers/Pallet:<br>Pallet height: | 48<br>24<br>2<br>100 cm                | 39 3/8"                             | Bill units/Pallet:<br>Bill units/Layer:<br>Layers/Pallet:<br>Pallet height: | 48<br>12<br>4<br>96 cm                 | 37 4/5"                            | Bill units/Pallet:<br>Bill units/Layer:<br>Layers/Pallet:<br>Pallet height: | 48<br>24<br>2<br>100 cm                | 39 3/8"                             |
| EAN                                    |                                                                             |                                        |                                    |                                                                             |                                        |                                     |                                                                             |                                        |                                    |                                                                             |                                        |                                     |

# NOBLESSE