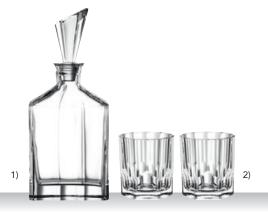

| 1) 1X DECAI          | NTER   |           |  |  |
|----------------------|--------|-----------|--|--|
| Height:              | 200 mm | 7 7/8 "   |  |  |
| Largest Ø:           | 122 mm | 4 4/5"    |  |  |
| Capacity:            | 750 ml | 26 1/2 oz |  |  |
| 2) 6X WHISKY TUMBLER |        |           |  |  |
| Height:              | 98 mm  | 3 6/7"    |  |  |
| Largest Ø:           | 88 mm  | 3 1/2"    |  |  |
| Capacity:            | 320 ml | 11 2/7 oz |  |  |
|                      |        |           |  |  |

| Set consists of: |          |           |
|------------------|----------|-----------|
| 1) 1X DECAN      | TER      |           |
| Height:          | 200 mm   | 7 7/8"    |
| Largest Ø:       | 122 mm   | 4 4/5"    |
| Capacity:        | 750 ml   | 26 1/2 oz |
| 2) 2X WHISKY     | ' TUMBLE | R         |
| Height:          | 98 mm    | 3 6/7"    |
| Largest Ø:       | 88 mm    | 3 1/2"    |
| Capacity:        | 320 ml   | 11 2/7 oz |