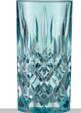

# **APERITIVO**

WHISKY TUMBLER

97 mm

86 mm

370 ml

2

4

181 mm

91 mm

105 mm

550 gr.

375 mm

195 mm

125 mm

2340 gr.

384

48

8

3 5/6"

3 2/5"

13 oz

7 1/8"

3 4/7"

4 1/7"

1,21 lb

14 3/4"

7 2/3"

5,17 lb

45 2/7"

5"

SET/2

Height:

105578 (668/188)

ITEM

PACKAGING

**BILL UNIT** 

DIMENSIONS

MASTER PACK

DIMENSIONS

EURO PALLET

EAN

L 80 cm x W 120 cm

LONGDRINK

105577 (668/91)

149 mm

76 mm

395 ml

2