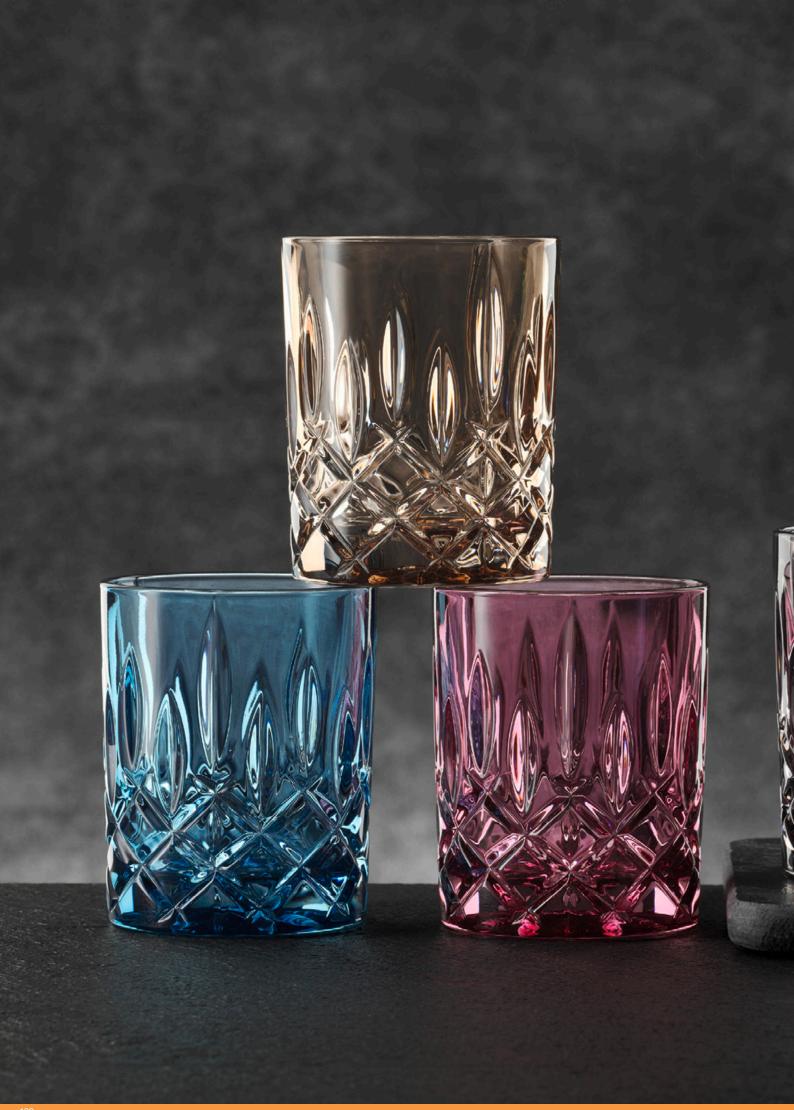

# NOBLESSE COLORS

# NOBLESSE COLORS

Dishwasher safe. For 500 plus cycles.

|                                                      | LONGDRI<br>VINTAGE                                                          |                                                           | T/2                                                | LONGDRI<br>BERRY SE                                                         |                                                           |                                                    | LONGDRI<br>SMOKE SI                                                         |                                                           |                                                    | LONGDRI                                                                     |                                                           |                                                    |
|------------------------------------------------------|-----------------------------------------------------------------------------|-----------------------------------------------------------|----------------------------------------------------|-----------------------------------------------------------------------------|-----------------------------------------------------------|----------------------------------------------------|-----------------------------------------------------------------------------|-----------------------------------------------------------|----------------------------------------------------|-----------------------------------------------------------------------------|-----------------------------------------------------------|----------------------------------------------------|
| ITEM                                                 | <b>105441</b> (617/9                                                        | 1)                                                        |                                                    | <b>105442</b> (617/9                                                        | 1)                                                        |                                                    | <b>105443</b> (617/9                                                        | 1)                                                        |                                                    | <b>105444</b> (617/9                                                        | 1)                                                        |                                                    |
|                                                      | Height:                                                                     | 151 mm                                                    | 6"                                                 | Height:                                                                     | 151 mm                                                    | 6″                                                 | Height:                                                                     | 151 mm                                                    | 6″                                                 | Height:                                                                     | 151 mm                                                    | 6"                                                 |
|                                                      | Largest Ø:                                                                  | 77 mm                                                     | 3"                                                 | Largest Ø:                                                                  | 77 mm                                                     | 3″                                                 | Largest Ø:                                                                  | 77 mm                                                     | 3"                                                 | Largest Ø:                                                                  | 77 mm                                                     | 3"                                                 |
|                                                      | Capacity:                                                                   | 395 ml                                                    | 14 oz                                              |
| PACKAGING                                            | Pieces/Bill unit:                                                           | 2                                                         |                                                    |
|                                                      | Bill units/MP:                                                              | 3                                                         |                                                    | Bill units/MP:                                                              | 3                                                         |                                                    | Bill units/MP:                                                              | 3                                                         |                                                    | Bill units/MP:                                                              | 3                                                         |                                                    |
| BILL UNIT<br>DIMENSIONS<br>MASTER PACK<br>DIMENSIONS | Length:<br>Width:<br>Height:<br>Weight:<br>Length:<br>Width:                | 163 mm<br>78 mm<br>159 mm<br>1103 gr.<br>253 mm<br>172 mm | 6 3/7"<br>3"<br>6 1/4"<br>2,43 lb<br>10"<br>6 7/9" | Length:<br>Width:<br>Height:<br>Weight:<br>Length:<br>Width:                | 163 mm<br>78 mm<br>159 mm<br>1103 gr.<br>253 mm<br>172 mm | 6 3/7"<br>3"<br>6 1/4"<br>2,43 lb<br>10"<br>6 7/9" | Length:<br>Width:<br>Height:<br>Weight:<br>Length:<br>Width:                | 163 mm<br>78 mm<br>159 mm<br>1103 gr.<br>253 mm<br>172 mm | 6 3/7"<br>3"<br>6 1/4"<br>2,43 lb<br>10"<br>6 7/9" | Length:<br>Width:<br>Height:<br>Weight:<br>Length:<br>Width:                | 163 mm<br>78 mm<br>159 mm<br>1103 gr.<br>253 mm<br>172 mm | 6 3/7"<br>3"<br>6 1/4"<br>2,43 Ib<br>10"<br>6 7/9" |
|                                                      | Height:                                                                     | 175 mm                                                    | 6 8/9"                                             |
|                                                      | Weight:                                                                     | 3429 gr.                                                  | 7,57 lb                                            |
| EURO PALLET<br>L 80 cm x W 120 cm                    | Bill units/Pallet:<br>Bill units/Layer:<br>Layers/Pallet:<br>Pallet height: | 360<br>60<br>120 cm                                       | 47 1/4"                                            | Bill units/Pallet:<br>Bill units/Layer:<br>Layers/Pallet:<br>Pallet height: | 360<br>60<br>6<br>120 cm                                  | 47 1/4"                                            | Bill units/Pallet:<br>Bill units/Layer:<br>Layers/Pallet:<br>Pallet height: | 360<br>60<br>6<br>120 cm                                  | 47 1/4"                                            | Bill units/Pallet:<br>Bill units/Layer:<br>Layers/Pallet:<br>Pallet height: | 360<br>60<br>6<br>120 cm                                  | 47 1/4"                                            |
| EAN                                                  | 4 00376                                                                     | 62 2989                                                   | 57                                                 | 4 00376                                                                     | 2 2989                                                    | // <b>//</b> //                                    | 4 00376                                                                     | 62 2989                                                   | 95                                                 | 4 00376                                                                     | 62 2990                                                   | 15                                                 |