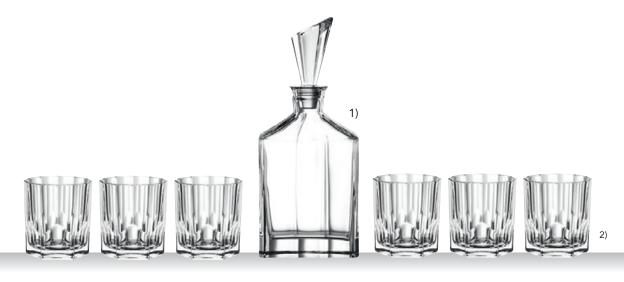

#### WHISKY SET/7

90025 (7376/7tlg.)

| PACKAGING                         | Pieces/Bill unit:<br>Bill units/MP:                                         | 7<br>3                                  |                                         |
|-----------------------------------|-----------------------------------------------------------------------------|-----------------------------------------|-----------------------------------------|
| BILL UNIT<br>DIMENSIONS           | Length:<br>Width:<br>Height:<br>Weight:                                     | 321 mm<br>287 mm<br>108 mm<br>4481 gr.  | 12 2/3"<br>11 2/7"<br>4 1/4"<br>9,89 lb |
| MASTER PACK<br>DIMENSIONS         | Length:<br>Width:<br>Height:<br>Weight:                                     | 340 mm<br>300 mm<br>344 mm<br>13732 gr. |                                         |
| EURO PALLET<br>L 80 cm x W 120 cm | Bill units/Pallet:<br>Bill units/Layer:<br>Layers/Pallet:<br>Pallet height: | 72<br>24<br>3<br>118 cm                 | 46 1/2"                                 |

| 1) 1X DECAI          | NTER   |           |  |  |
|----------------------|--------|-----------|--|--|
| Height:              | 200 mm | 7 7/8 "   |  |  |
| Largest Ø:           | 122 mm | 4 4/5"    |  |  |
| Capacity:            | 750 ml | 26 1/2 oz |  |  |
| 2) 6X WHISKY TUMBLER |        |           |  |  |
| Height:              | 98 mm  | 3 6/7"    |  |  |
| Largest Ø:           | 88 mm  | 3 1/2"    |  |  |
| Capacity:            | 320 ml | 11 2/7 oz |  |  |
|                      |        |           |  |  |

Set consists of:

EAN

ITEM