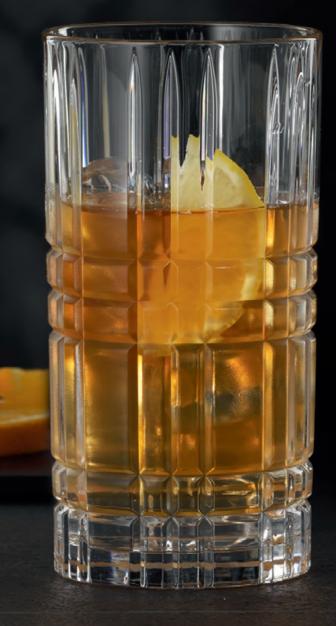

# **APERITIVO**

WHISKY TUMBLER

LONGDRINK

105577 (668/91)

149 mm

76 mm

395 ml

2