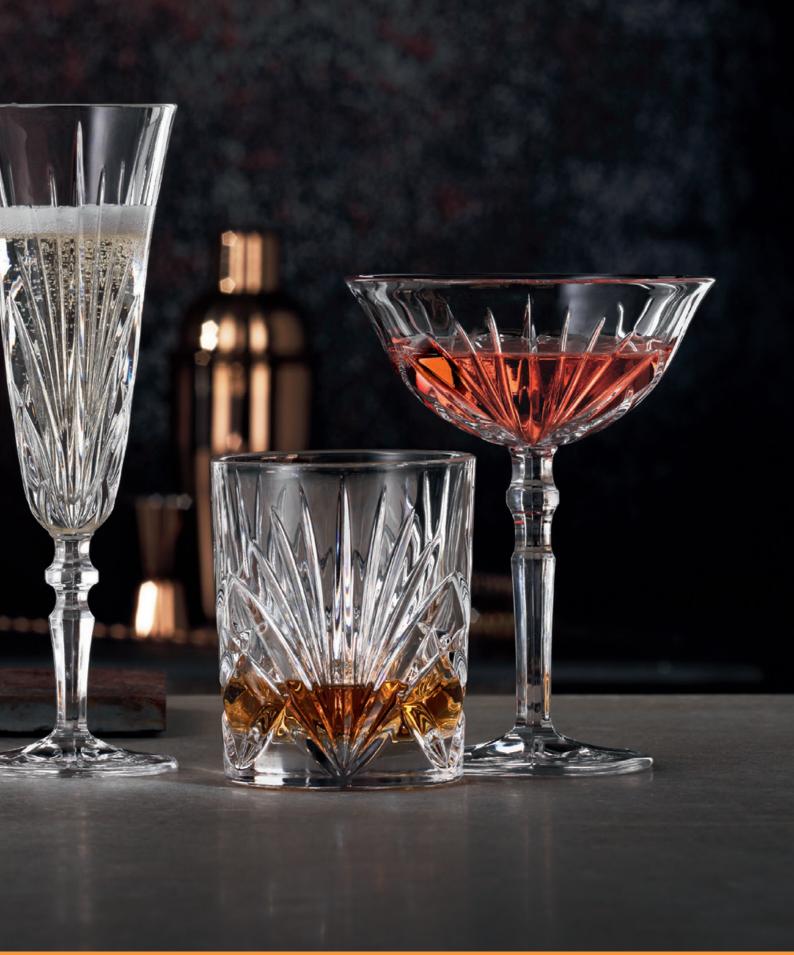

# **APERITIVO**

WHISKY TUMBLER

LONGDRINK

105577 (668/91)

149 mm

76 mm

395 ml

2

# **APERITIVO**

WHISKY TUMBLER

97 mm

86 mm

370 ml

2

4

181 mm