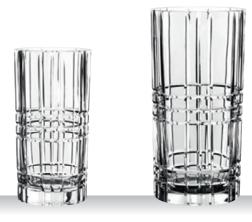

# **APERITIVO**

WHISKY TUMBLER

97 mm

86 mm

370 ml

2

4

181 mm

105578 (668/188)

ITEM

PACKAGING

**BILL UNIT** 

DIMENSIONS

MASTER PACK

DIMENSIONS

EURO PALLET

EAN

L 80 cm x W 120 cm

LONGDRINK

105577 (668/91)

149 mm

76 mm

395 ml

2

#### **RED WINE GLASS** SET/2

240 mm

99 mm

640 ml

2

4

208 mm

104 mm

200 cm

7

105600 (426/39)

Height:

Largest Ø:

Capacity:

Pieces/Bill unit:

Bill units/MP: