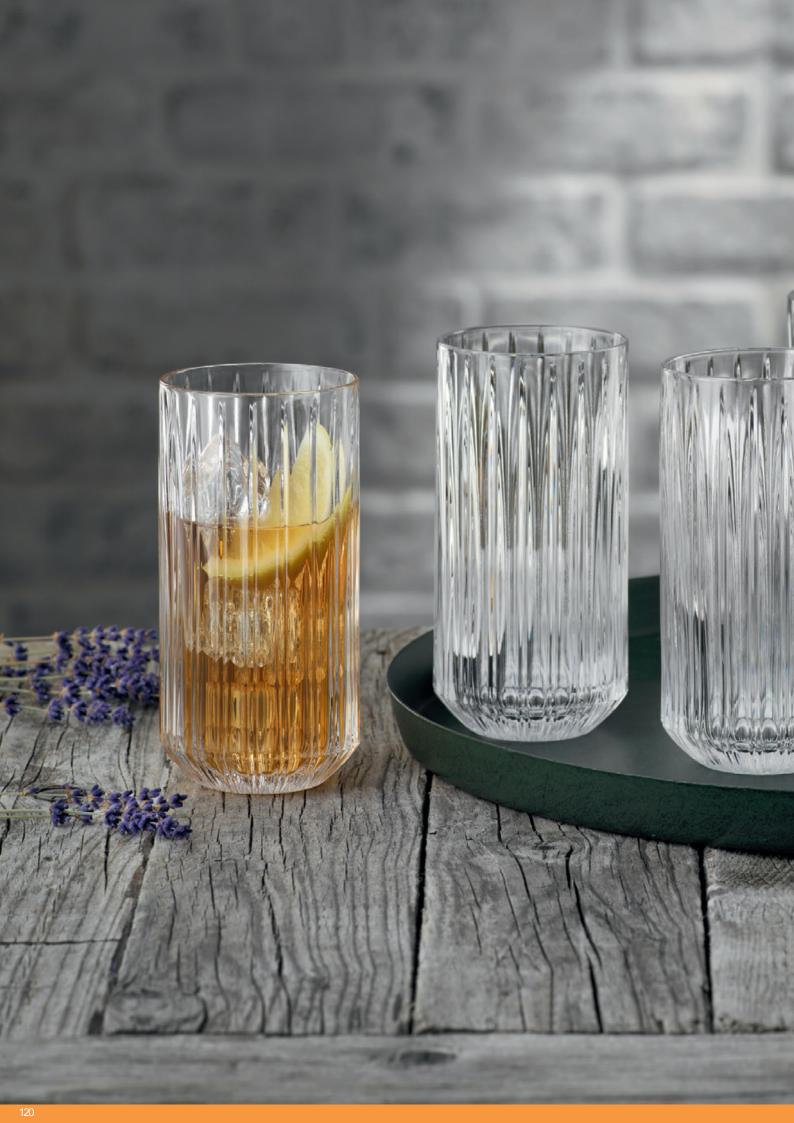

0,66 lb

8 5/8"

5 6/7"

4,19 lb

41 1/3"

7″

Bill units/MP:

Length:

Width:

Height:

Weight:

Length:

Width:

Height:

Weight:

Bill units/Pallet: