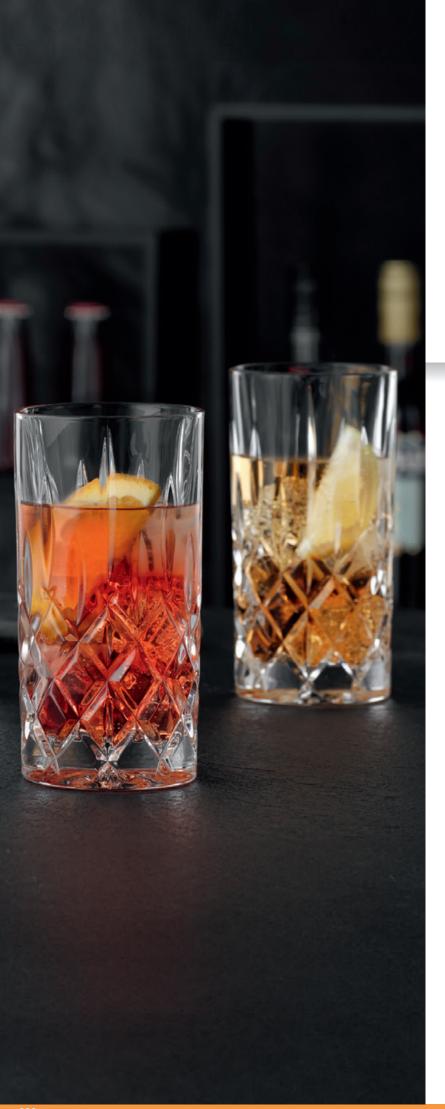

# **APERITIVO**

WHISKY TUMBLER

LONGDRINK

105577 (668/91)

149 mm

76 mm

395 ml

2

# **APERITIVO**

WHISKY TUMBLER

97 mm

86 mm

370 ml

2

4

181 mm