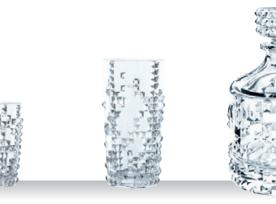

### ASPEN

#### WHISKY SET/7

90025 (7376/7tlg.)

| PACKAGING                         | Pieces/Bill unit:<br>Bill units/MP:                                         | 7<br>3                                  |                                         |
|-----------------------------------|-----------------------------------------------------------------------------|-----------------------------------------|-----------------------------------------|
| BILL UNIT<br>DIMENSIONS           | Length:<br>Width:<br>Height:<br>Weight:                                     | 321 mm<br>287 mm<br>108 mm<br>4481 gr.  | 12 2/3"<br>11 2/7"<br>4 1/4"<br>9,89 lb |
| MASTER PACK<br>DIMENSIONS         | Length:<br>Width:<br>Height:<br>Weight:                                     | 340 mm<br>300 mm<br>344 mm<br>13732 gr. |                                         |
| EURO PALLET<br>L 80 cm x W 120 cm | Bill units/Pallet:<br>Bill units/Layer:<br>Layers/Pallet:<br>Pallet height: | 72<br>24<br>3<br>118 cm                 | 46 1/2"                                 |

| 1) 1X DECAI          | NTER   |           |  |  |
|----------------------|--------|-----------|--|--|
| Height:              | 200 mm | 7 7/8 "   |  |  |
| Largest Ø:           | 122 mm | 4 4/5"    |  |  |
| Capacity:            | 750 ml | 26 1/2 oz |  |  |
| 2) 6X WHISKY TUMBLER |        |           |  |  |
| Height:              | 98 mm  | 3 6/7"    |  |  |
| Largest Ø:           | 88 mm  | 3 1/2"    |  |  |
| Capacity:            | 320 ml | 11 2/7 oz |  |  |
|                      |        |           |  |  |

Set consists of:

EAN

ITEM

#### **ASPEN**

#### WHISKY SET/3

| ITEM                                                 | <b>90024</b> (7375/3                                                               | tlg.)                                                                             |                                                                                |
|------------------------------------------------------|------------------------------------------------------------------------------------|-----------------------------------------------------------------------------------|--------------------------------------------------------------------------------|
| PACKAGING                                            | Pieces/Bill unit:<br>Bill units/MP:                                                | 3<br>4                                                                            |                                                                                |
| BILL UNIT<br>DIMENSIONS<br>MASTER PACK<br>DIMENSIONS | Length:<br>Width:<br>Height:<br>Weight:<br>Length:<br>Width:<br>Height:<br>Weight: | 287 mm<br>230 mm<br>109 mm<br>2746 gr.<br>490 mm<br>300 mm<br>235 mm<br>11362 gr. | 11 2/7"<br>9"<br>4 2/7"<br>6,06 lb<br>19 2/7"<br>11 4/5"<br>9 1/4"<br>25,08 lb |
| EURO PALLET<br>L 80 cm x W 120 cm                    | Bill units/Pallet:<br>Bill units/Layer:<br>Layers/Pallet:<br>Pallet height:        | 96<br>24<br>4<br>109 cm                                                           | 43"                                                                            |
| EAN                                                  | 4 003762                                                                           | 2 2285                                                                            | 0                                                                              |

| Set consists of: |          |           |
|------------------|----------|-----------|
| 1) 1X DECAN      | TER      |           |
| Height:          | 200 mm   | 7 7/8"    |
| Largest Ø:       | 122 mm   | 4 4/5"    |
| Capacity:        | 750 ml   | 26 1/2 oz |
| 2) 2X WHISKY     | ' TUMBLE | R         |
| Height:          | 98 mm    | 3 6/7"    |
| Largest Ø:       | 88 mm    | 3 1/2"    |
| Capacity:        | 320 ml   | 11 2/7 oz |

#### WHISKY TUMBLER SET/4

#### LONGDRINK SET/4

|  | ITEM                      | <b>92126</b> (522/71) |          |           | <b>92127</b> (522/91) |          |           |
|--|---------------------------|-----------------------|----------|-----------|-----------------------|----------|-----------|
|  |                           | Height:               | 98 mm    | 3 6/7"    | Height:               | 153 mm   | 6"        |
|  |                           | Largest Ø:            | 88 mm    | 3 1/2"    | Largest Ø:            | 73 mm    | 2 7/8"    |
|  |                           | Capacity:             | 320 ml   | 11 2/7 oz | Capacity:             | 320 ml   | 11 2/7 oz |
|  |                           |                       |          |           |                       |          |           |
|  | PACKAGING                 | Pieces/Bill unit:     | 4        |           | Pieces/Bill unit:     | 4        |           |
|  |                           | Bill units/MP:        | 4        |           | Bill units/MP:        | 4        |           |
|  | BILL UNIT                 | Length:               | 184 mm   | 7 1/4"    | Length:               | 152 mm   | 6"        |
|  | DIMENSIONS                | 5                     |          |           | 5                     |          | -         |
|  |                           | Width:                | 184 mm   | 7 1/4"    | Width:                | 152 mm   | 6"        |
|  |                           | Height:               | 106 mm   | 4 1/6"    | Height:               | 161 mm   | 6 1/3"    |
|  |                           | Weight:               | 1668 gr. | 3,68 lb   | Weight:               | 1700 gr. | 3,75 lb   |
|  |                           |                       |          |           |                       |          |           |
|  | MASTER PACK<br>DIMENSIONS | Length:               | 386 mm   | 15 1/5"   | Length:               | 322 mm   | 12 2/3"   |
|  | DIMENSIONS                | Width:                | 202 mm   | 8″        | Width:                | 322 mm   | 12 2/3"   |
|  |                           | Height:               | 240 mm   | 9 4/9"    | Height:               | 189 mm   | 7 4/9"    |
|  |                           | Weight:               | 6940 gr. | 15,32 lb  | Weight:               | 7168 gr. | 15,82 lb  |
|  | EURO PALLET               | Bill units/Pallet:    | 192      |           | Bill units/Pallet:    | 192      |           |
|  | L 80 cm x W 120 cm        | Bill units/Layer:     | 48       |           | Bill units/Layer:     | 24       |           |
|  |                           | Layers/Pallet:        | 4        |           | Layers/Pallet:        | 8        |           |
|  |                           | Pallet height:        | 111 cm   | 43 5/7"   | Pallet height:        | 165 cm   | 65″       |
|  | FAN                       |                       |          |           |                       |          |           |
|  | EAN                       |                       |          |           |                       |          |           |