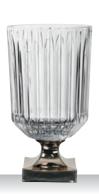

# **APERITIVO**

WHISKY TUMBLER

LONGDRINK

105577 (668/91)

149 mm

76 mm

395 ml

2