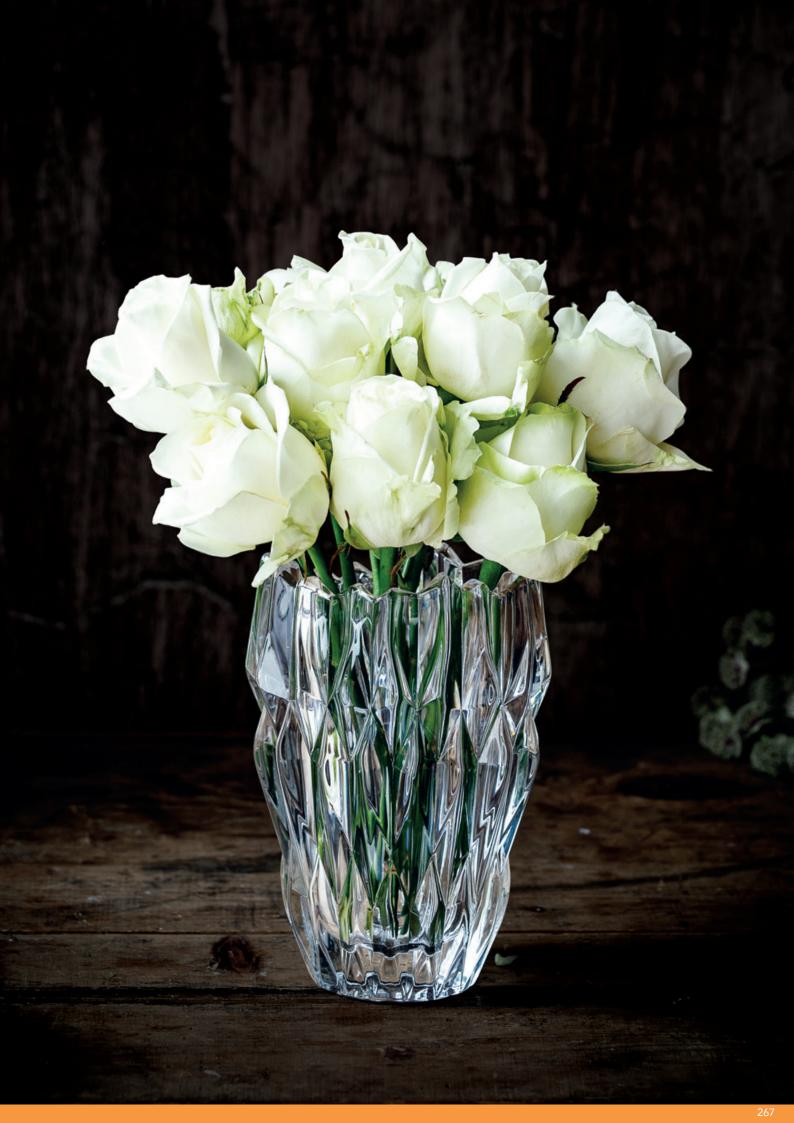

# NACHTMANN TATTOO

|                                   | WINE/SPRITZ GLASS<br>BOTANICAL WHITE<br>SET/2 |           |           | WINE/SPRITZ GLASS<br>BOTANICAL BLACK<br>SET/2 |           |           |  |
|-----------------------------------|-----------------------------------------------|-----------|-----------|-----------------------------------------------|-----------|-----------|--|
| ITEM                              | <b>105722</b> (467/0                          | 1)        |           | <b>105723</b> (467/0                          | 1)        |           |  |
|                                   | Height:                                       | 225 mm    | 8 6/7"    | Height:                                       | 225 mm    | 8 6/7"    |  |
|                                   | Largest Ø:                                    | 96 mm     | 3 7/9"    | Largest Ø:                                    | 96 mm     | 3 7/9"    |  |
|                                   | Capacity:                                     | 630 ml    | 22 2/9 oz | Capacity:                                     | 630 ml    | 22 2/9 oz |  |
| PACKAGING                         | Pieces/Bill unit:                             | 2         |           | Pieces/Bill unit:                             | 2         |           |  |
|                                   | Bill units/MP:                                | 3         |           | Bill units/MP:                                | 3         |           |  |
|                                   |                                               |           |           |                                               |           |           |  |
| BILL UNIT<br>DIMENSIONS           | Length:                                       | 202 mm    | 8"        | Length:                                       | 202 mm    | 8"        |  |
|                                   | Width:                                        | 101 mm    | 4"        | Width:                                        | 101 mm    | 4"        |  |
|                                   | Height:                                       | 234 mm    | 9 1/5"    | Height:                                       | 234 mm    | 9 1/5"    |  |
|                                   | Weight:                                       | 545 gr.   | 1,20 lb   | Weight:                                       | 545 gr.   | 1,20 lb   |  |
| MASTER PACK                       | Length:                                       | 320 mm    | 12 3/5"   | Length:                                       | 320 mm    | 12 3/5"   |  |
| DIMENSIONS                        | Width:                                        | 215 mm    | 8 1/2"    | Width:                                        | 215 mm    | 8 1/2"    |  |
|                                   | Height:                                       | 255 mm    | 10"       | Height:                                       | 255 mm    | 10"       |  |
|                                   | Weight:                                       | 1835 gr.  | 4,05 lb   | Weight:                                       | 1835 gr.  | 4,05 lb   |  |
|                                   |                                               |           |           |                                               |           |           |  |
| EURO PALLET<br>L 80 cm x W 120 cm | Bill units/Pallet:<br>Bill units/Layer:       | 252<br>36 |           | Bill units/Pallet:<br>Bill units/Layer:       | 252<br>36 |           |  |
|                                   | Layers/Pallet::                               | 30<br>7   |           | Layers/Pallet::                               | 30<br>7   |           |  |
|                                   | Pallet height:                                | 193 cm    | 76"       | Pallet height:                                | 193 cm    | 76″       |  |
| EAN                               | 4 00376                                       | 32 300    | 223       |                                               |           |           |  |
|                                   | 4 00376                                       | JZ 3004   | 223       | 4 00376                                       | oz - 3002 | 24/       |  |

## **TRAUBE**