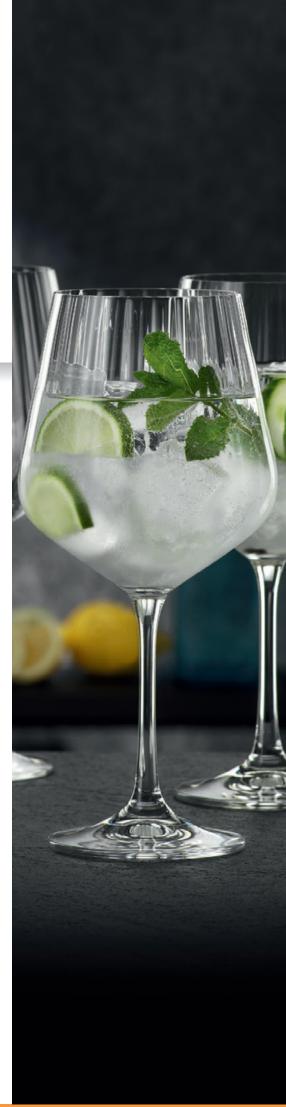

# **APERITIVO**

WHISKY TUMBLER

LONGDRINK

105577 (668/91)

149 mm

76 mm

395 ml

2

### **RED WINE GLASS** SET/2

105600 (426/39)

240 mm

99 mm

640 ml

2

4

208 mm

### WHITE WINE GLASS SET/2

|    | 105729 (426/32                   | 2)          |           |
|----|----------------------------------|-------------|-----------|
| 9″ | Height:                          | 235 mm      | 9 1/4"    |
| 9″ | Largest Ø:                       | 89 mm       | 3 1/2"    |
| 0Z | Capacity:                        | 490 ml      | 17 2/7 oz |
|    |                                  |             |           |
|    | Pieces/Bill unit:                | 2           |           |
|    | Bill units/MP:                   | 4           |           |
| 5″ | Length:                          | 188 mm      | 7 2/5"    |
|    | ÷                                |             |           |
| 4″ | Width:                           | 94 mm       | 3 5/7"    |
| 6″ | Height:                          | 245 mm      | 9 2/3"    |
| lb | Weight:                          | 447 gr.     | 0,99 lb   |
|    |                                  |             |           |
| 7″ | Length:                          | 400 mm      | 15 3/4"   |
| 3″ | Width:                           | 210 mm      | 8 1/4"    |
| 7″ | Height:                          | 265 mm      | 10 3/7"   |
| lb | Weight:                          | 2018 gr.    | 4,46 lb   |
|    |                                  |             |           |
|    | Bill units/Pallet:               | 280         |           |
|    | Bill units/Layer:                | 40          |           |
| 4″ | Layers/Pallet:<br>Pallet height: | 7<br>200 cm | 78 3/4"   |
| 1  | Ū                                |             |           |
|    |                                  |             |           |