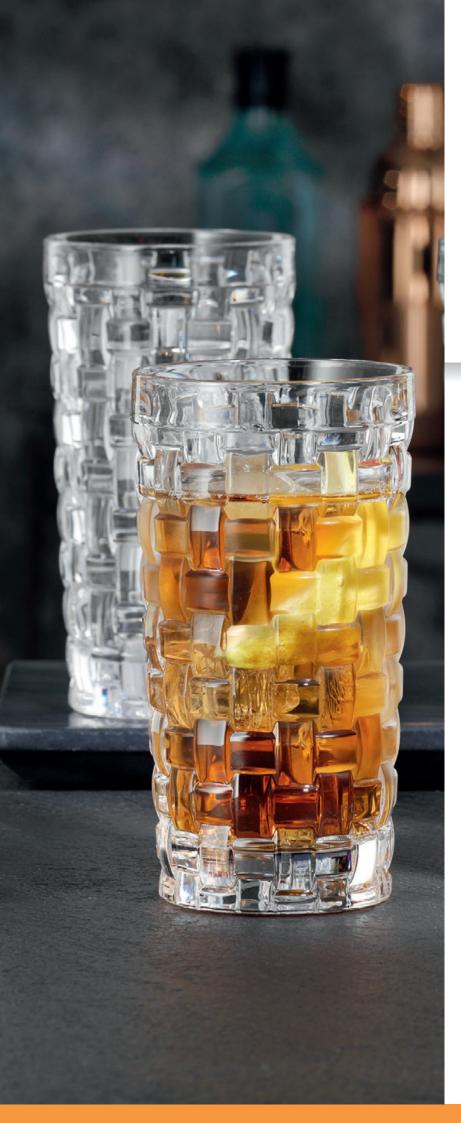

# NACHTMANN ETHNO

MAD

616

# NACHTMANN ETHNO

NEW

# NACHTMANN ETHNO

### TUMBLER

#### LONGDRINK

**105398** (661/91)

Pieces/Bill unit: 6

Capacity:

Height: 151 mm

Largest Ø: 77 mm

6″

3"