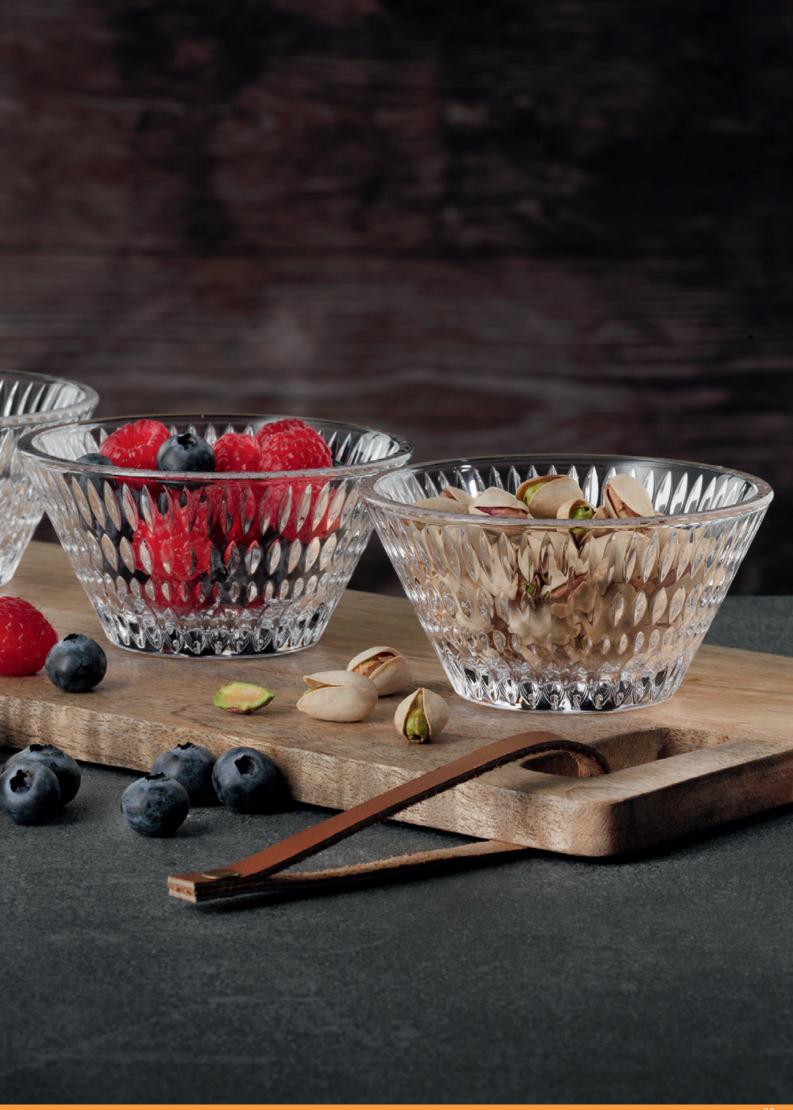

### BOWL 11 CM SET/4

| ITEM 105229 (                                                             | 105229 (661/1/11cm) |          |  |  |
|---------------------------------------------------------------------------|---------------------|----------|--|--|
| Height:                                                                   | 52 mm               | 2"       |  |  |
| Largest Ø:                                                                | 110 mm              | 4 1/3"   |  |  |
| Capacity:                                                                 | 190 ml              | 6 5/7 oz |  |  |
| PACKAGING Pieces/Bill<br>Bill units/I                                     |                     |          |  |  |
| BILL UNIT Length:                                                         | 212 mm              | 8 1/3"   |  |  |
| DIMENSIONS Width:                                                         | 115 mm              |          |  |  |
| Height:                                                                   | 86 mm               | 3 2/5"   |  |  |
| Weight:                                                                   | 970 gr.             | 2,14 lb  |  |  |
| MASTER PACK Length:                                                       | 240 mm              | 9 4/9"   |  |  |
| DIMENSIONS Width:                                                         | 225 mm              | 8 6/7"   |  |  |
| Height:                                                                   | 195 mm              | 7 2/3"   |  |  |
| Weight:                                                                   | 4030 gr.            | 8,90 lb  |  |  |
| EURO PALLET Bill units//<br>L 80 cm x W 120 cm Bill units/L<br>Layers/Pal | Layer: 60           |          |  |  |
| Pallet heig                                                               | ght: 112 cm         | 44"      |  |  |