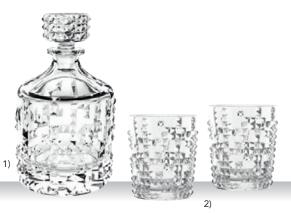

# **APERITIVO**

WHISKY TUMBLER

LONGDRINK

105577 (668/91)

149 mm

76 mm

395 ml

2

4

170 mm

85 mm

158 mm

790 gr.

350 mm

185 mm

180 mm

3310 gr.

288

48

6

4

123 cm

5 6/7"

3"

14 oz

6 2/3"

3 1/3"

6 2/9"

1,74 lb

13 7/9"

7 2/7"

7,31 lb

48 3/7"

7″

SET/2

Height:

Largest Ø: