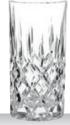

# **APERITIVO**

WHISKY TUMBLER

LONGDRINK

105577 (668/91)

149 mm

76 mm

395 ml

2