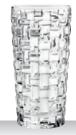

5        |           |
|                           | Pallet height:         | 114 cm   | 44 7/8"               | Pallet height:     | 88 cm    | 34 2/3"               | Pallet height:     | 104 cm   | 41"       |
|                           |                        |          |                       |                    |          |                       |                    |          |           |
| EAN                       |                        |          |                       |                    |          |                       |                    |          |           |
|                           | 4 00376                | 2 2797   | 03'                   | 4    003762        | 2354     | <sub>64</sub>         | 4    00376         | 2354     | 57'       |



















### WHISKY TUMBLER PCS/6 BOSSA NOVA

### LONGDRINK PCS/6 BOSSA NOVA

| <b>102954</b> (632/7                                                        | 1)                         |           | 102953 (632/9                                                               | 1)                        |         |
|-----------------------------------------------------------------------------|----------------------------|-----------|-----------------------------------------------------------------------------|---------------------------|---------|
| Height:                                                                     | 101 mm                     | 4"        | Height:                                                                     | 151 mm                    | 6"      |
| Largest Ø: