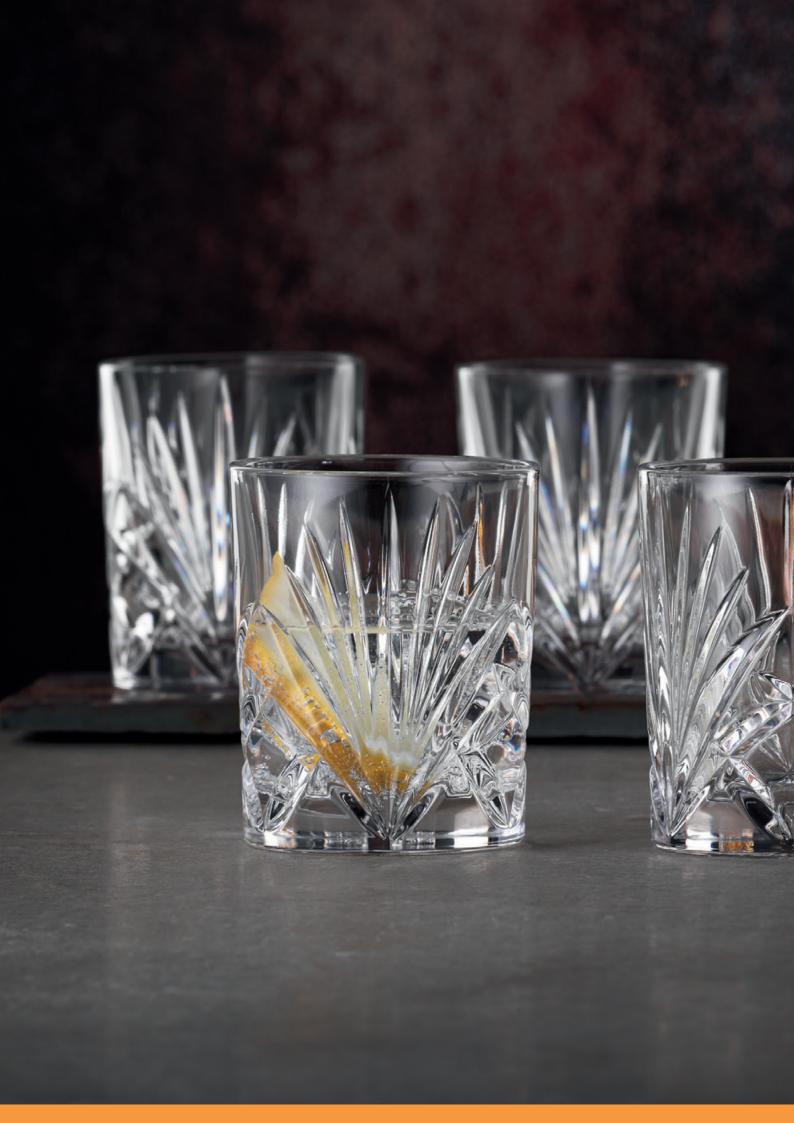

#### PALAIS

NEW

#### WHISKY TUMBLER

| ITEM               | <b>105401</b> (520/348) |          |           |
|--------------------|-------------------------|----------|-----------|
|                    | Height:                 | 100 mm   | 4"        |
|                    | Largest Ø:              | 82 mm    | 3 2/9"    |
|                    | Capacity:               | 288 ml   | 10 1/6 oz |
|                    |                         |          |           |
| PACKAGING          | Pieces/Bill unit:       | 6        |           |
|                    | Bill units/MP:          | 24       |           |
| BILL UNIT          | Leventhe                | 257 mm   | 10 1 /0#  |
| DIMENSIONS         | Length:                 |          | 10 1/8"   |
|                    | Width:                  | 174 mm   |           |
|                    | Height:                 | 110 mm   |           |
|                    | Weight:                 | 2397 gr. | 5,29 lb   |
| MASTER PACK        | Length:                 | 365 mm   | 14 3/8"   |
| DIMENSIONS         | Width                   | 272 mm   |           |
|                    |                         | 272      | 10 0/7    |
|                    | Height:                 | 245 mm   |           |
|                    | Weight:                 | 9848 gr. | 21,74 lb  |
| EURO PALLET        | Bill units/Pallet:      | 768      |           |
| L 80 cm x W 120 cm | Bill units/Layer:       | 192      |           |
|                    | Layers/Pallet:          |          |           |
|                    | Pallet height:          | 113 cm   | 44 1/2"   |
| EAN                |                         |          |           |
| LAN                |                         |          |           |