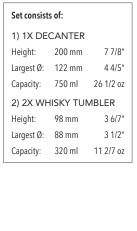

| 1) 1X DECAI          | NTER   |           |  |  |
|----------------------|--------|-----------|--|--|
| Height:              | 200 mm | 7 7/8 "   |  |  |
| Largest Ø:           | 122 mm | 4 4/5"    |  |  |
| Capacity:            | 750 ml | 26 1/2 oz |  |  |
| 2) 6X WHISKY TUMBLER |        |           |  |  |
| Height:              | 98 mm  | 3 6/7"    |  |  |
| Largest Ø:           | 88 mm  | 3 1/2"    |  |  |
| Capacity:            | 320 ml | 11 2/7 oz |  |  |
|                      |        |           |  |  |

| Set consists of: |          |           |
|------------------|----------|-----------|
| 1) 1X DECAN      | TER      |           |
| Height:          | 200 mm   | 7 7/8"    |
| Largest Ø:       | 122 mm   | 4 4/5"    |
| Capacity:        | 750 ml   | 26 1/2 oz |
| 2) 2X WHISKY     | ' TUMBLE | R         |
| Height:          | 98 mm    | 3 6/7"    |
| Largest Ø:       | 88 mm    | 3 1/2"    |
| Capacity:        | 320 ml   | 11 2/7 oz |