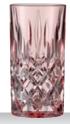

# NOBLESSE COLORS

# NOBLESSE COLORS

Dishwasher safe. For 500 plus cycles.

|                                                      | LONGDRI<br>VINTAGE                                                          |                                                           | T/2                                                | LONGDRI<br>BERRY SE                                                         |                                                           |                                                    | LONGDRI<br>SMOKE SI                                                         |                                                           |                                                    | LONGDRI                                                                     |                                                           |                                                    |
|------------------------------------------------------|-----------------------------------------------------------------------------|-----------------------------------------------------------|----------------------------------------------------|-----------------------------------------------------------------------------|-----------------------------------------------------------|----------------------------------------------------|-----------------------------------------------------------------------------|-----------------------------------------------------------|----------------------------------------------------|-----------------------------------------------------------------------------|-----------------------------------------------------------|----------------------------------------------------|
| ITEM                                                 | <b>105441</b> (617/9                                                        | 1)                                                        |                                                    | <b>105442</b> (617/9                                                        | 1)                                                        |                                                    | <b>105443</b> (617/9                                                        | 1)                                                        |                                                    | <b>105444</b> (617/9                                                        | 1)                                                        |                                                    |
|                                                      | Height:                                                                     | 151 mm                                                    | 6"                                                 | Height:                                                                     | 151 mm                                                    | 6″                                                 | Height:                                                                     | 151 mm                                                    | 6″                                                 | Height:                                                                     | 151 mm                                                    | 6"                                                 |
|                                                      | Largest Ø:                                                                  | 77 mm                                                     | 3"                                                 | Largest Ø:                                                                  | 77 mm                                                     | 3″                                                 | Largest Ø:                                                                  | 77 mm                                                     | 3"                                                 | Largest Ø:                                                                  | 77 mm                                                     | 3"                                                 |
|                                                      | Capacity:                                                                   | 395 ml                                                    | 14 oz                                              |
| PACKAGING                                            | Pieces/Bill unit:                                                           | 2                                                         |                                                    |
|                                                      | Bill units/MP:                                                              | 3                                                         |                                                    | Bill units/MP:                                                              | 3                                                         |                                                    | Bill units/MP:                                                              | 3                                                         |                                                    | Bill units/MP:                                                              | 3                                                         |                                                    |
| BILL UNIT<br>DIMENSIONS<br>MASTER PACK<br>DIMENSIONS | Length:<br>Width:<br>Height:<br>Weight:<br>Length:<br>Width:                | 163 mm<br>78 mm<br>159 mm<br>1103 gr.<br>253 mm<br>172 mm | 6 3/7"<br>3"<br>6 1/4"<br>2,43 lb<br>10"<br>6 7/9" | Length:<br>Width:<br>Height:<br>Weight:<br>Length:<br>Width:                | 163 mm<br>78 mm<br>159 mm<br>1103 gr.<br>253 mm<br>172 mm | 6 3/7"<br>3"<br>6 1/4"<br>2,43 lb<br>10"<br>6 7/9" | Length:<br>Width:<br>Height:<br>Weight:<br>Length:<br>Width:                | 163 mm<br>78 mm<br>159 mm<br>1103 gr.<br>253 mm<br>172 mm | 6 3/7"<br>3"<br>6 1/4"<br>2,43 lb<br>10"<br>6 7/9" | Length:<br>Width:<br>Height:<br>Weight:<br>Length:<br>Width:                | 163 mm<br>78 mm<br>159 mm<br>1103 gr.<br>253 mm<br>172 mm | 6 3/7"<br>3"<br>6 1/4"<br>2,43 Ib<br>10"<br>6 7/9" |
|                                                      | Height:                                                                     | 175 mm                                                    | 6 8/9"                                             |
|                                                      | Weight:                                                                     | 3429 gr.                                                  | 7,57 lb                                            |
| EURO PALLET<br>L 80 cm x W 120 cm                    | Bill units/Pallet:<br>Bill units/Layer:<br>Layers/Pallet:<br>Pallet height: | 360<br>60<br>120 cm                                       | 47 1/4"                                            | Bill units/Pallet:<br>Bill units/Layer:<br>Layers/Pallet:<br>Pallet height: | 360<br>60<br>6<br>120 cm                                  | 47 1/4"                                            | Bill units/Pallet:<br>Bill units/Layer:<br>Layers/Pallet:<br>Pallet height: | 360<br>60<br>6<br>120 cm                                  | 47 1/4"                                            | Bill units/Pallet:<br>Bill units/Layer:<br>Layers/Pallet:<br>Pallet height: | 360<br>60<br>6<br>120 cm                                  | 47 1/4"                                            |
| EAN                                                  | 4 00376                                                                     | 62 2989                                                   | 57                                                 | 4 00376                                                                     | 2 2989                                                    | // <b>//</b> //                                    | 4 00376                                                                     | 62 2989                                                   | 95                                                 | 4 00376                                                                     | 62 2990                                                   | 15                                                 |

# **NOBLESSE FRESH COLORS**

Dishwasher safe. For 500 plus cycles.

LONGDRINK

AQUA SET/2

105710 (617/91) Height:

Largest Ø:

Capacity:

Pieces/Bill unit: