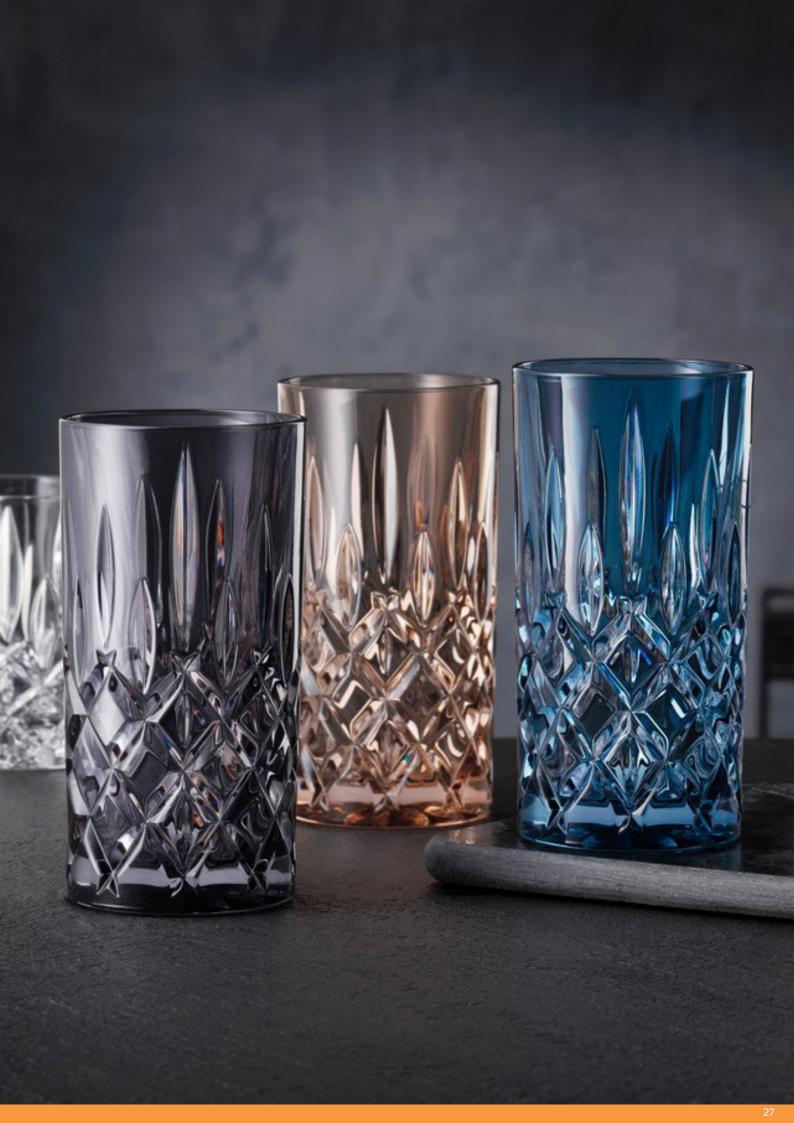

# NOBLESSE COLORS

# NOBLESSE COLORS

Dishwasher safe. For 500 plus cycles.

|                                                      | LONGDRI<br>VINTAGE                                                          |                                                           | T/2                                                | LONGDRI<br>BERRY SE                                                         |                                                           |                                                    | LONGDRI<br>SMOKE SI                                                         |                                                           |                                                    | LONGDRI                                                                     |                                                           |                                                    |
|------------------------------------------------------|-----------------------------------------------------------------------------|-----------------------------------------------------------|----------------------------------------------------|-----------------------------------------------------------------------------|-----------------------------------------------------------|----------------------------------------------------|-----------------------------------------------------------------------------|-----------------------------------------------------------|----------------------------------------------------|-----------------------------------------------------------------------------|-----------------------------------------------------------|----------------------------------------------------|
| ITEM                                                 | <b>105441</b> (617/9                                                        | 1)                                                        |                                                    | <b>105442</b> (617/9                                                        | 1)                                                        |                                                    | <b>105443</b> (617/9                                                        | 1)                                                        |                                                    | <b>105444</b> (617/9                                                        | 1)                                                        |                                                    |
|                                                      | Height:                                                                     | 151 mm                                                    | 6"                                                 | Height:                                                                     | 151 mm                                                    | 6″                                                 | Height:                                                                     | 151 mm                                                    | 6″                                                 | Height:                                                                     | 151 mm                                                    | 6"                                                 |
|                                                      | Largest Ø:                                                                  | 77 mm                                                     | 3"                                                 | Largest Ø:                                                                  | 77 mm                                                     | 3″                                                 | Largest Ø:                                                                  | 77 mm                                                     | 3"                                                 | Largest Ø:                                                                  | 77 mm                                                     | 3"                                                 |
|                                                      | Capacity:                                                                   | 395 ml                                                    | 14 oz                                              |
| PACKAGING                                            | Pieces/Bill unit:                                                           | 2                                                         |                                                    |
|                                                      | Bill units/MP:                                                              | 3                                                         |                                                    | Bill units/MP:                                                              | 3                                                         |                                                    | Bill units/MP:                                                              | 3                                                         |                                                    | Bill units/MP:                                                              | 3                                                         |                                                    |
| BILL UNIT<br>DIMENSIONS<br>MASTER PACK<br>DIMENSIONS | Length:<br>Width:<br>Height:<br>Weight:<br>Length:<br>Width:                | 163 mm<br>78 mm<br>159 mm<br>1103 gr.<br>253 mm<br>172 mm | 6 3/7"<br>3"<br>6 1/4"<br>2,43 lb<br>10"<br>6 7/9" | Length:<br>Width:<br>Height:<br>Weight:<br>Length:<br>Width:                | 163 mm<br>78 mm<br>159 mm<br>1103 gr.<br>253 mm<br>172 mm | 6 3/7"<br>3"<br>6 1/4"<br>2,43 lb<br>10"<br>6 7/9" | Length:<br>Width:<br>Height:<br>Weight:<br>Length:<br>Width:                | 163 mm<br>78 mm<br>159 mm<br>1103 gr.<br>253 mm<br>172 mm | 6 3/7"<br>3"<br>6 1/4"<br>2,43 lb<br>10"<br>6 7/9" | Length:<br>Width:<br>Height:<br>Weight:<br>Length:<br>Width:                | 163 mm<br>78 mm<br>159 mm<br>1103 gr.<br>253 mm<br>172 mm | 6 3/7"<br>3"<br>6 1/4"<br>2,43 Ib<br>10"<br>6 7/9" |
|                                                      | Height:                                                                     | 175 mm                                                    | 6 8/9"                                             |
|                                                      | Weight:                                                                     | 3429 gr.                                                  | 7,57 lb                                            |
| EURO PALLET<br>L 80 cm x W 120 cm                    | Bill units/Pallet:<br>Bill units/Layer:<br>Layers/Pallet:<br>Pallet height: | 360<br>60<br>120 cm                                       | 47 1/4"                                            | Bill units/Pallet:<br>Bill units/Layer:<br>Layers/Pallet:<br>Pallet height: | 360<br>60<br>6<br>120 cm                                  | 47 1/4"                                            | Bill units/Pallet:<br>Bill units/Layer:<br>Layers/Pallet:<br>Pallet height: | 360<br>60<br>6<br>120 cm                                  | 47 1/4"                                            | Bill units/Pallet:<br>Bill units/Layer:<br>Layers/Pallet:<br>Pallet height: | 360<br>60<br>6<br>120 cm                                  | 47 1/4"                                            |
| EAN                                                  | 4 00376                                                                     | 62 2989                                                   | 57                                                 | 4 00376                                                                     | 2 2989                                                    | // <b>//</b> //                                    | 4 00376                                                                     | 62 2989                                                   | 95                                                 | 4 00376                                                                     | 62 2990                                                   | 15                                                 |