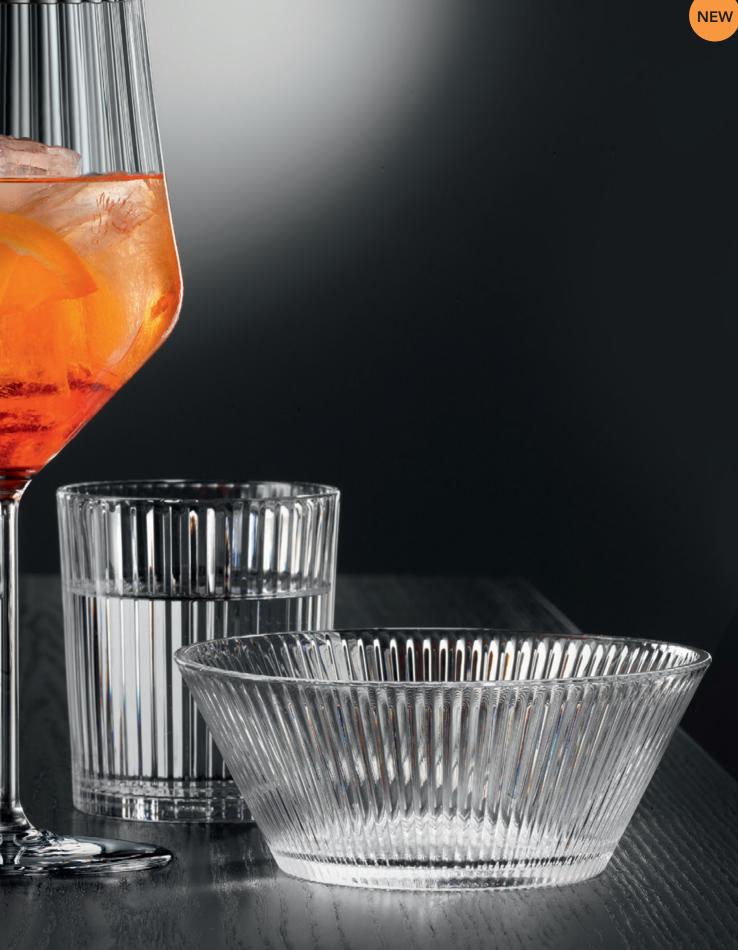

# **APERITIVO**

WHISKY TUMBLER

LONGDRINK

105577 (668/91)

149 mm

76 mm

395 ml

2

# **APERITIVO**

WHISKY TUMBLER

97 mm

86 mm

370 ml

2

4

181 mm