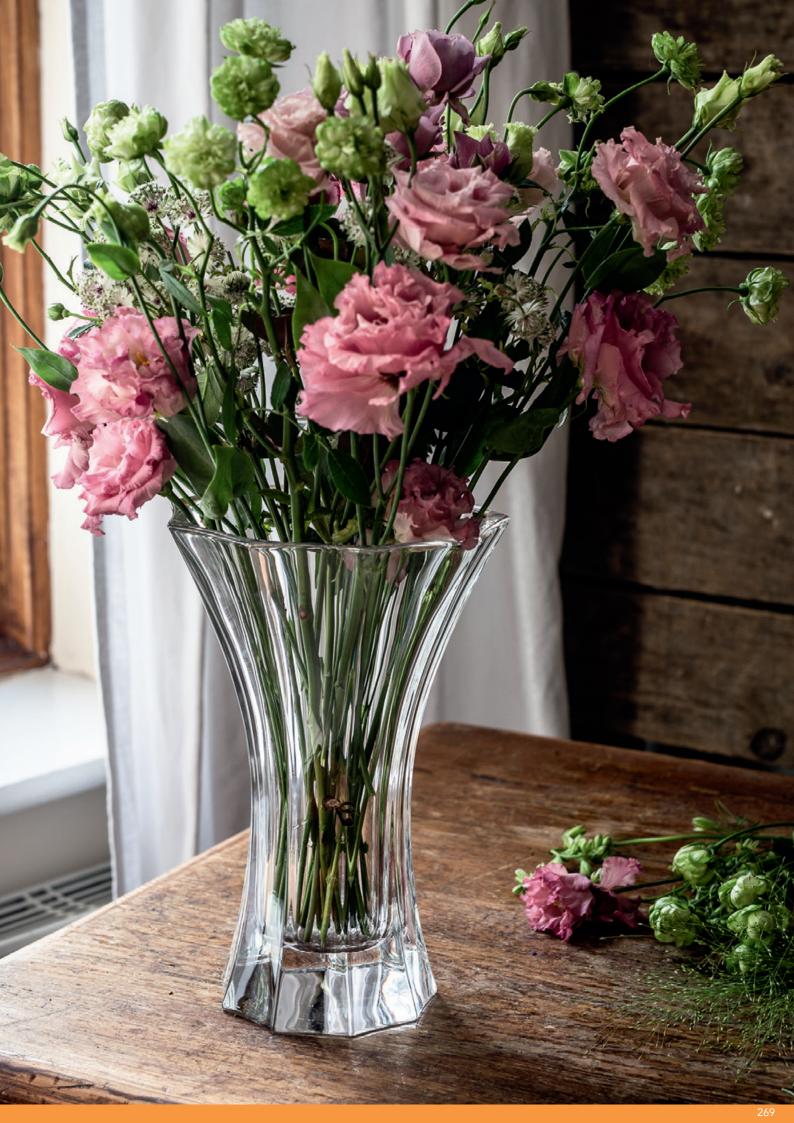

|                                                                                    |                                                                                  |                                                                                |                                                                                    |                                                                                  |                                                                              |                                                                                    |                                                                                  |                                                                              |





















### VASE 33 CM SCULPTURE

| ITEM                    | <b>101982</b> (258/1                | 7/33 cm) |          |
|-------------------------|-------------------------------------|----------|----------|
|                         | Height:                             | 330 mm   | 13"      |
|                         | Largest Ø:                          | 154 mm   | 6"       |
|                         |                                     |          |          |
| PACKAGING               | Pieces/Bill unit:<br>Bill units/MP: | 1<br>2   |          |
|                         |                                     | 475      |          |
| BILL UNIT<br>DIMENSIONS | Length:                             | 175 mm   | 6 8/9"   |
| DIMENSIONS              | Width:                              |