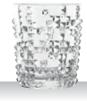

# **APERITIVO**

WHISKY TUMBLER

97 mm

86 mm

370 ml

2

4

181 mm

105578 (668/188)

ITEM

PACKAGING

**BILL UNIT** 

DIMENSIONS

MASTER PACK

DIMENSIONS

EURO PALLET