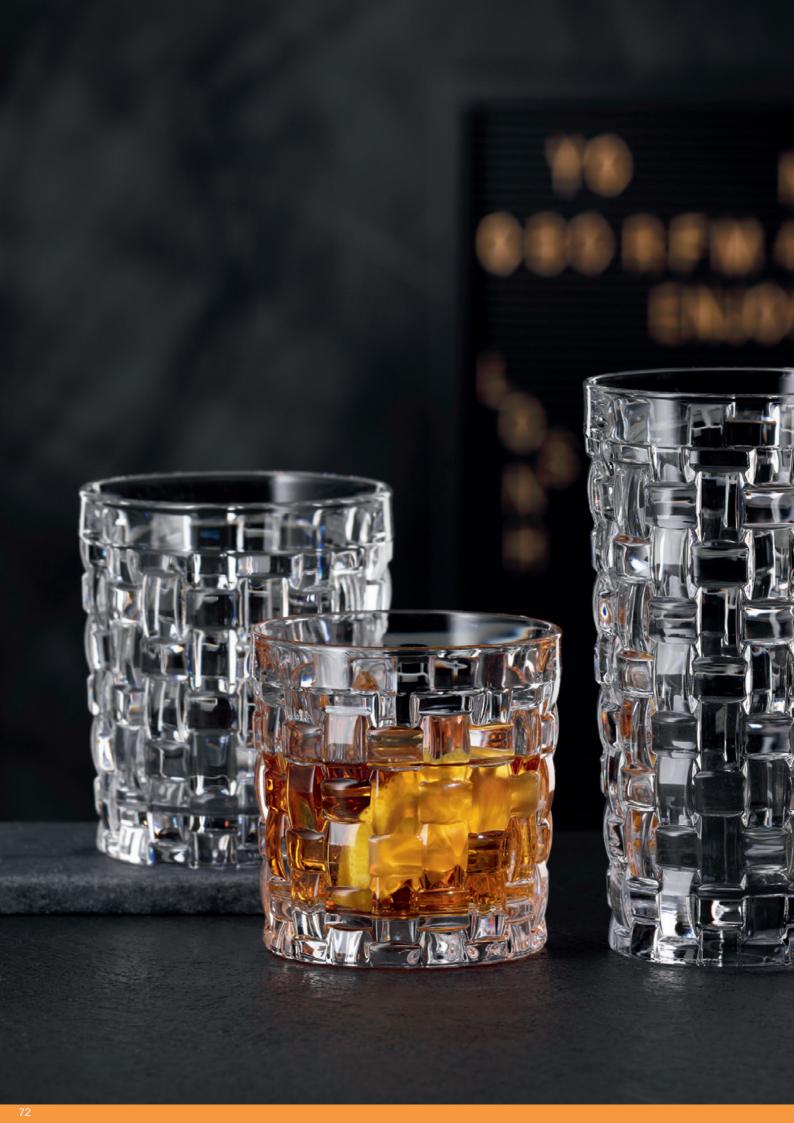

# **APERITIVO**

WHISKY TUMBLER

LONGDRINK

105577 (668/91)

149 mm

76 mm

395 ml

2

# **APERITIVO**

WHISKY TUMBLER

97 mm

86 mm

370 ml

2

4

181 mm