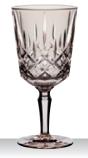

### **RED WINE GLASS** SET/2

105600 (426/39)

240 mm

99 mm

640 ml

2

4

208 mm

#### **RED WINE GLASS** SET/2

240 mm

99 mm

640 ml

2

4

208 mm

104 mm