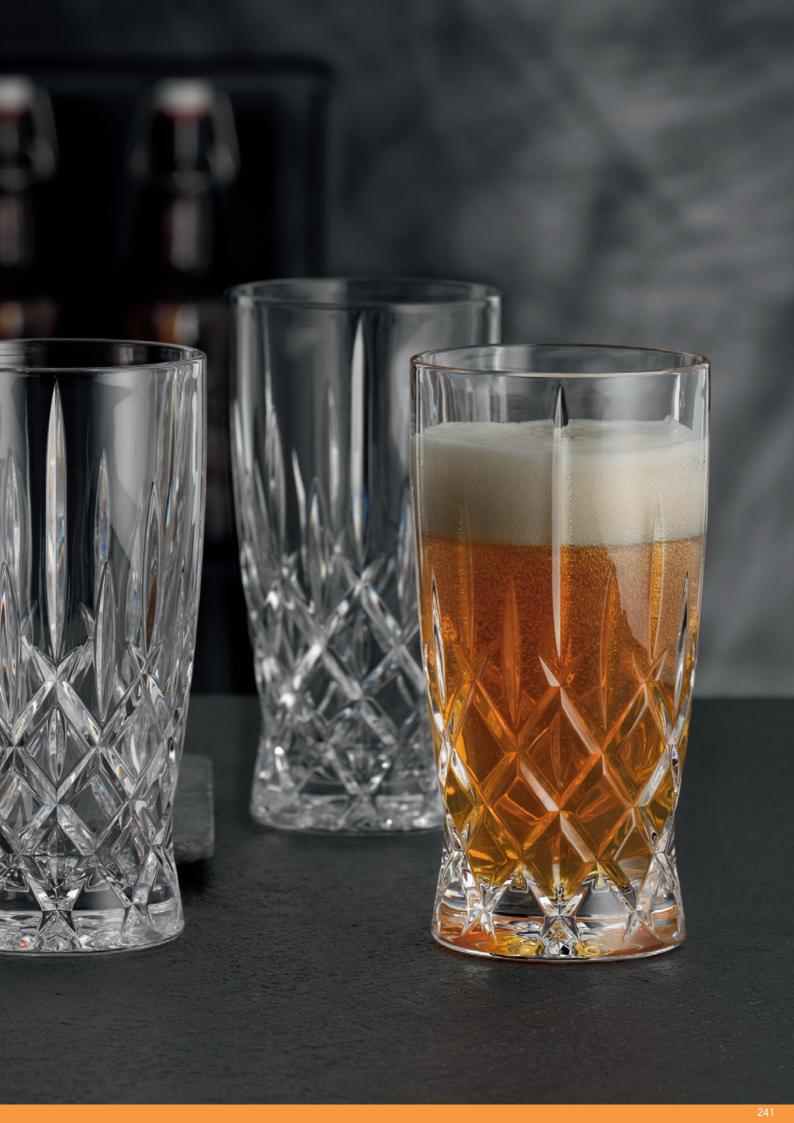

### TUMBLER

#### LONGDRINK

**105398** (661/91)

Pieces/Bill unit: 6

Capacity:

Height: 151 mm

Largest Ø: 77 mm

6″

3"

9 1/2"

6 1/2" 6 1/3"

6,30 lb

43 5/7"

422 ml 14 8/9 oz

|  | ITEM                              | <b>105397</b> (661/71)                                                      |                                       |  |
|--|-----------------------------------|-----------------------------------------------------------------------------|---------------------------------------|--|
|  |                                   | Height:                                                                     | 99 mm                                 |  |
|  |                                   | Largest Ø:                                                                  | 82 mm                                 |  |
|  |                                   | Capacity:                                                                   | 304 ml                                |  |
|  | PACKAGING                         | Pieces/Bill unit:<br>Bill units/MP:                                         | 6<br>-                                |  |
|  | BILL UNIT<br>DIMENSIONS           | Length:<br>Width:<br>Height:<br>Weight:                                     | 257 mn<br>174 mn<br>109 mn<br>2225 gi |  |
|  | MASTER PACK<br>DIMENSIONS         | Length:<br>Width:<br>Height:<br>Weight:                                     |                                       |  |
|  | EURO PALLET<br>L 80 cm x W 120 cm | Bill units/Pallet:<br>Bill units/Layer:<br>Layers/Pallet:<br>Pallet height: | 114                                   |  |
|  |                                   |                                                                             |                                       |  |