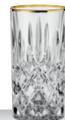

# NOBLESSE COLORS

# NOBLESSE COLORS

Dishwasher safe. For 500 plus cycles.

|                                                      | LONGDRI<br>VINTAGE                                                          |                                                           | T/2                                                | LONGDRI<br>BERRY SE                                                         |                                                           |                                                    | LONGDRI<br>SMOKE SI                                                         |                                                           |                                                    | LONGDRI                                                                     |                                                           |                                                    |
|------------------------------------------------------|-----------------------------------------------------------------------------|-----------------------------------------------------------|----------------------------------------------------|-----------------------------------------------------------------------------|-----------------------------------------------------------|----------------------------------------------------|-----------------------------------------------------------------------------|-----------------------------------------------------------|----------------------------------------------------|-----------------------------------------------------------------------------|-----------------------------------------------------------|----------------------------------------------------|
| ITEM                                                 | <b>105441</b> (617/9                                                        | 1)                                                        |                                                    | <b>105442</b> (617/9                                                        | 1)                                                        |                                                    | <b>105443</b> (617/9                                                        | 1)                                                        |                                                    | <b>105444</b> (617/9                                                        | 1)                                                        |                                                    |
|                                                      | Height:                                                                     | 151 mm                                                    | 6"                                                 | Height:                                                                     | 151 mm                                                    | 6″                                                 | Height:                                                                     | 151 mm                                                    | 6″                                                 | Height:                                                                     | 151 mm                                                    | 6"                                                 |
|                                                      | Largest Ø:                                                                  | 77 mm                                                     | 3"                                                 | Largest Ø:                                                                  | 77 mm                                                     | 3″                                                 | Largest Ø:                                                                  | 77 mm                                                     | 3"                                                 | Largest Ø:                                                                  | 77 mm                                                     | 3"                                                 |
|                                                      | Capacity:                                                                   | 395 ml                                                    | 14 oz                                              |
| PACKAGING                                            | Pieces/Bill unit:                                                           | 2                                                         |                                                    |
|                                                      | Bill units/MP:                                                              | 3                                                         |                                                    | Bill units/MP:                                                              | 3                                                         |                                                    | Bill units/MP:                                                              | 3                                                         |                                                    | Bill units/MP:                                                              | 3                                                         |                                                    |
| BILL UNIT<br>DIMENSIONS<br>MASTER PACK<br>DIMENSIONS | Length:<br>Width:<br>Height:<br>Weight:<br>Length:<br>Width:                | 163 mm<br>78 mm<br>159 mm<br>1103 gr.<br>253 mm<br>172 mm | 6 3/7"<br>3"<br>6 1/4"<br>2,43 lb<br>10"<br>6 7/9" | Length:<br>Width:<br>Height:<br>Weight:<br>Length:<br>Width:                | 163 mm<br>78 mm<br>159 mm<br>1103 gr.<br>253 mm<br>172 mm | 6 3/7"<br>3"<br>6 1/4"<br>2,43 lb<br>10"<br>6 7/9" | Length:<br>Width:<br>Height:<br>Weight:<br>Length:<br>Width:                | 163 mm<br>78 mm<br>159 mm<br>1103 gr.<br>253 mm<br>172 mm | 6 3/7"<br>3"<br>6 1/4"<br>2,43 lb<br>10"<br>6 7/9" | Length:<br>Width:<br>Height:<br>Weight:<br>Length:<br>Width:                | 163 mm<br>78 mm<br>159 mm<br>1103 gr.<br>253 mm<br>172 mm | 6 3/7"<br>3"<br>6 1/4"<br>2,43 Ib<br>10"<br>6 7/9" |
|                                                      | Height:                                                                     | 175 mm                                                    | 6 8/9"                                             |
|                                                      | Weight:                                                                     | 3429 gr.                                                  | 7,57 lb                                            |
| EURO PALLET<br>L 80 cm x W 120 cm                    | Bill units/Pallet:<br>Bill units/Layer:<br>Layers/Pallet:<br>Pallet height: | 360<br>60<br>120 cm                                       | 47 1/4"                                            | Bill units/Pallet:<br>Bill units/Layer:<br>Layers/Pallet:<br>Pallet height: | 360<br>60<br>6<br>120 cm                                  | 47 1/4"                                            | Bill units/Pallet:<br>Bill units/Layer:<br>Layers/Pallet:<br>Pallet height: | 360<br>60<br>6<br>120 cm                                  | 47 1/4"                                            | Bill units/Pallet:<br>Bill units/Layer:<br>Layers/Pallet:<br>Pallet height: | 360<br>60<br>6<br>120 cm                                  | 47 1/4"                                            |
| EAN                                                  | 4 00376                                                                     | 62 2989                                                   | 57                                                 | 4 00376                                                                     | 2 2989                                                    | // <b>//</b> //                                    | 4 00376                                                                     | 62 2989                                                   | 95                                                 | 4 00376                                                                     | 62 2990                                                   | 15                                                 |