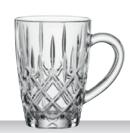

|                           | Layers/Pallet:        | 4        |           | Layers/Pallet:        | 8        |           |
|  |                           | Pallet height:        | 111 cm   | 43 5/7"   | Pallet height:        | 165 cm   | 65″       |
|  | FAN                       |                       |          |           |                       |          |           |
|  | EAN                       |                       |          |           |                       |          |           |











### NACHTMANN BARISTA - ETHNO



### NACHTMANN BARISTA - ETHNO















## NACHTMANN BARISTA - NOBLESSE





### NACHTMANN BARISTA - NOBLESSE



ITEM

PACKAGING

**BILL UNIT** 

DIMENSIONS

MASTER PACK

DIMENSIONS

EURO PALLET

EAN

L 80 cm x W 120 cm



ESPRESSO / DOPPIO





116 mm

119 mm

347 ml

190 mm

114 mm

123 mm

752 gr.

351 mm

199 mm

263 mm

4692 gr.

288

4

72

120 cm

2

6



| SET/2                 |       |          | WH     |
|-----------------------|-------|----------|--------|
| <b>104905</b> (617/30 | 5 cm) |          | 1048   |
| Height:               | 63 mm | 2 1/2"   | Heigh  |
| Largest Ø:            | 64 mm | 2 1/2"   | Larges |
| Capacity:             | 90 ml | 3 1/6 oz | Capac  |
| Pieces/Bill unit:     | 2     |          | Pieces |

6

140 mm

70 mm

82 mm

300 gr.

219 mm

149 mm

180 mm

1900 gr.

780

156

105 cm

5

5 1/2"

2 3/4"

3 2/9"

0,66 lb

8 5/8"

5 6/7"

4,19 lb

41 1/3"

7″

Bill units/MP:

Length:

Width:

Height:

Weight:

Length:

Width:

Height:

Weight:

Bill units/Pallet:

Bill units/Layer:

Layers/Pallet: