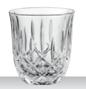

|  |                           | Layers/Pallet:        | 4        |           | Layers/Pallet:        | 8        |           |
|  |                           | Pallet height:        | 111 cm   | 43 5/7"   | Pallet height:        | 165 cm   | 65″       |
|  | FAN                       |                       |          |           |                       |          |           |
|  | EAN                       |                       |          |           |                       |          |           |











### NACHTMANN BARISTA - ETHNO



### NACHTMANN BARISTA - ETHNO















## NACHTMANN BARISTA - NOBLESSE





### NACHTMANN BARISTA - NOBLESSE



ITEM

PACKAGING

**BILL UNIT** 

DIMENSIONS

MASTER PACK

DIMENSIONS

EURO PALLET

EAN

L 80 cm x W 120 cm



ESPRESSO / DOPPIO





116 mm

119 mm

347 ml

190 mm

114 mm

123 mm

752 gr.

351 mm

199 mm

263 mm

4692 gr.

288

4

72

120 cm

2

6



| SET/2                 |       |          | WH     |
|-----------------------|-------|----------|--------|
| <b>104905</b> (617/30 | 5 cm) |          | 1048   |
| Height:               | 63 mm | 2 1/2"   | Heigh  |
| Largest Ø:            | 64 mm | 2 1/2"   | Larges |
| Capacity:             | 90 ml | 3 1/6 oz | Capac  |
| Pieces/Bill unit:     | 2     |          | Pieces |

6

140 mm

70 mm

82 mm

300 gr.

219 mm

149 mm

180 mm

1900 gr.

780

156

105 cm

5

5 1/2"

2 3/4"

3 2/9"

0,66 lb

8 5/8"

5 6/7"

4,19 lb

41 1/3"

7″

Bill units/MP:

Length:

Width:

Height:

Weight:

Length:

Width:

Height:

Weight:

Bill units/Pallet:

Bill units/Layer:

Layers/Pallet