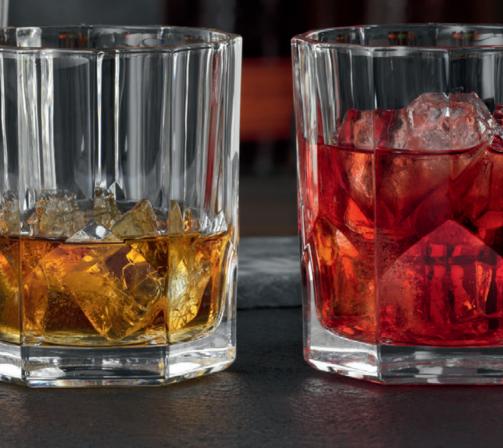

# **APERITIVO**

WHISKY TUMBLER

LONGDRINK

105577 (668/91)

149 mm

76 mm

395 ml

2

# **APERITIVO**

WHISKY TUMBLER

97 mm

86 mm

370 ml

2

4

181 mm