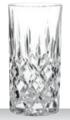

# NOBLESSE COLORS

# NOBLESSE COLORS

Dishwasher safe. For 500 plus cycles.

|                                                      | LONGDRI<br>VINTAGE                                                          |                                                           | T/2                                                | LONGDRI<br>BERRY SE                                                         |                                                           |                                                    | LONGDRI<br>SMOKE SI                                                         |                                                           |                                                    | LONGDRI                                                                     |                                                           |                                                    |
|------------------------------------------------------|-----------------------------------------------------------------------------|-----------------------------------------------------------|----------------------------------------------------|-----------------------------------------------------------------------------|-----------------------------------------------------------|----------------------------------------------------|-----------------------------------------------------------------------------|-----------------------------------------------------------|----------------------------------------------------|-----------------------------------------------------------------------------|-----------------------------------------------------------|----------------------------------------------------|
| ITEM                                                 | <b>105441</b> (617/9                                                        | 1)                                                        |                                                    | <b>105442</b> (617/9                                                        | 1)                                                        |                                                    | <b>105443</b> (617/9                                                        | 1)                                                        |                                                    | <b>105444</b> (617/9                                                        | 1)                                                        |                                                    |
|                                                      | Height:                                                                     | 151 mm                                                    | 6"                                                 | Height:                                                                     | 151 mm                                                    | 6″                                                 | Height:                                                                     | 151 mm                                                    | 6″                                                 | Height:                                                                     | 151 mm                                                    | 6"                                                 |
|                                                      | Largest Ø:                                                                  | 77 mm                                                     | 3"                                                 | Largest Ø:                                                                  | 77 mm                                                     | 3″                                                 | Largest Ø:                                                                  | 77 mm                                                     | 3"                                                 | Largest Ø:                                                                  | 77 mm                                                     | 3"                                                 |
|                                                      | Capacity:                                                                   | 395 ml                                                    | 14 oz                                              |
| PACKAGING                                            | Pieces/Bill unit:                                                           | 2                                                         |                                                    |
|                                                      | Bill units/MP:                                                              | 3                                                         |                                                    | Bill units/MP:                                                              | 3                                                         |                                                    | Bill units/MP:                                                              | 3                                                         |                                                    | Bill units/MP:                                                              | 3                                                         |                                                    |
| BILL UNIT<br>DIMENSIONS<br>MASTER PACK<br>DIMENSIONS | Length:<br>Width:<br>Height:<br>Weight:<br>Length:<br>Width:                | 163 mm<br>78 mm<br>159 mm<br>1103 gr.<br>253 mm<br>172 mm | 6 3/7"<br>3"<br>6 1/4"<br>2,43 lb<br>10"<br>6 7/9" | Length:<br>Width:<br>Height:<br>Weight:<br>Length:<br>Width:                | 163 mm<br>78 mm<br>159 mm<br>1103 gr.<br>253 mm<br>172 mm | 6 3/7"<br>3"<br>6 1/4"<br>2,43 lb<br>10"<br>6 7/9" | Length:<br>Width:<br>Height:<br>Weight:<br>Length:<br>Width:                | 163 mm<br>78 mm<br>159 mm<br>1103 gr.<br>253 mm<br>172 mm | 6 3/7"<br>3"<br>6 1/4"<br>2,43 lb<br>10"<br>6 7/9" | Length:<br>Width:<br>Height:<br>Weight:<br>Length:<br>Width:                | 163 mm<br>78 mm<br>159 mm<br>1103 gr.<br>253 mm<br>172 mm | 6 3/7"<br>3"<br>6 1/4"<br>2,43 Ib<br>10"<br>6 7/9" |
|                                                      | Height:                                                                     | 175 mm                                                    | 6 8/9"                                             |
|                                                      | Weight:                                                                     | 3429 gr.                                                  | 7,57 lb                                            |
| EURO PALLET<br>L 80 cm x W 120 cm                    | Bill units/Pallet:<br>Bill units/Layer:<br>Layers/Pallet:<br>Pallet height: | 360<br>60<br>120 cm                                       | 47 1/4"                                            | Bill units/Pallet:<br>Bill units/Layer:<br>Layers/Pallet:<br>Pallet height: | 360<br>60<br>6<br>120 cm                                  | 47 1/4"                                            | Bill units/Pallet:<br>Bill units/Layer:<br>Layers/Pallet:<br>Pallet height: | 360<br>60<br>6<br>120 cm                                  | 47 1/4"                                            | Bill units/Pallet:<br>Bill units/Layer:<br>Layers/Pallet:<br>Pallet height: | 360<br>60<br>6<br>120 cm                                  | 47 1/4"                                            |
| EAN                                                  | 4 00376                                                                     | 62 2989                                                   | 57                                                 | 4 00376                                                                     | 2 2989                                                    | // <b>//</b> //                                    | 4 00376                                                                     | 62 2989                                                   | 95                                                 | 4 00376                                                                     | 62 2990                                                   | 15                                                 |