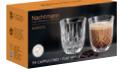

,66 lb   | Weight:                 | 889 gr.  | 1,96 lb   |  |
|           |                         |          |           |  |
| 13 5/6"   | Length:                 | 255 mm   | 10"       |  |
| 7 5/6"    | Width:                  | 173 mm   | 6 4/5"    |  |
| 10 1/3"   | Height:                 | 340 mm   | 13 2/5"   |  |
| 10,36 lb  | Weight:                 | 5514 gr. | 12,17 lb  |  |
|           |                         |          |           |  |
|           | Bill units/Pallet:      | 360      |           |  |
|           | Bill units/Layer:       | 120      |           |  |
|           | Layers/Pallet:          | 3        |           |  |
| 47 1/4"   | Pallet height:          | 117 cm   | 46"       |  |
|           |                         |          |           |  |



















# BOSSA NOVA





6″ 3 1/5" 14 oz

6 2/3" 6 2/3" 6 2/7" 4,84 lb

13 5/6" 13 5/6" 7" 20,12 lb

41″







|                                   | SOF<br>SET/4                                                                |                                        |                                          | WHISKY T<br>SET/4                                                           | UMBLE                                  | R                                       | LONGDRII<br>SET/4                                                           | NK                                     |                              |
|-----------------------------------|-----------------------------------------------------------------------------|----------------------------------------|--------------------