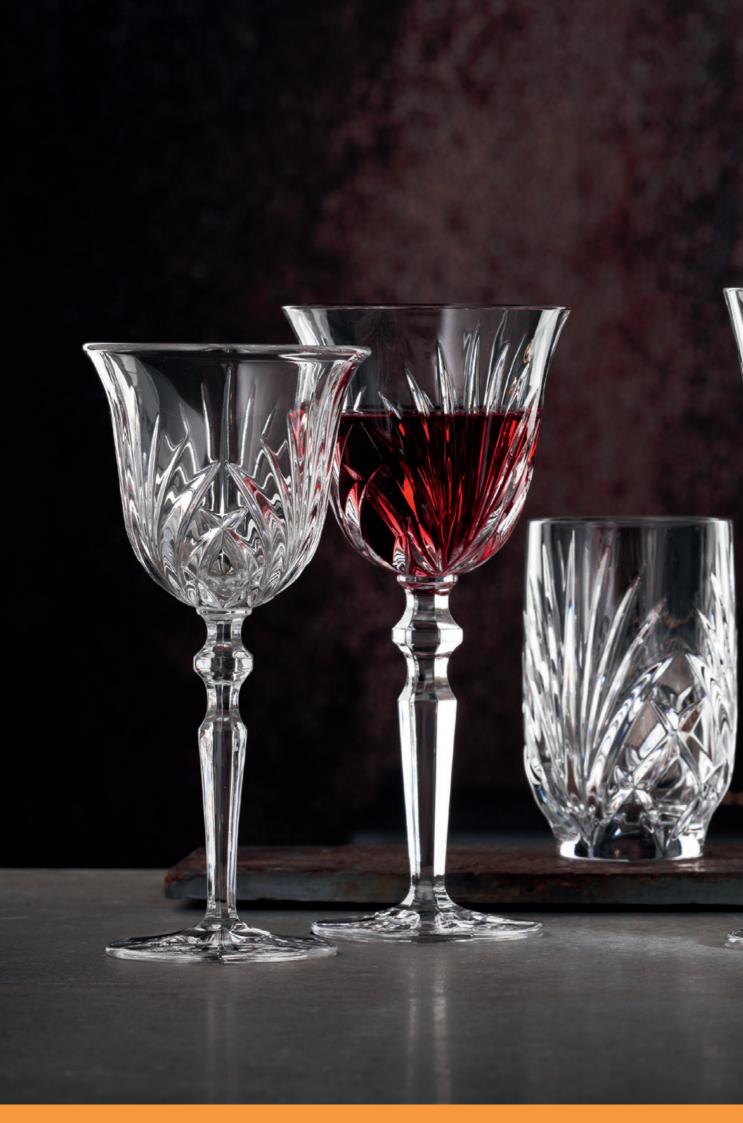

### **RED WINE GLASS** SET/2

105600 (426/39)

240 mm

99 mm

640 ml

2

4

208 mm

### WHITE WINE GLASS SET/2

|    | 105729 (426/32                   | 2)          |           |
|----|----------------------------------|-------------|-----------|
| 9″ | Height:                          | 235 mm      | 9 1/4"    |
| 9″ | Largest Ø:                       | 89 mm       | 3 1/2"    |
| 0Z | Capacity:                        | 490 ml      | 17 2/7 oz |
|    |                                  |             |           |
|    | Pieces/Bill unit:                | 2           |           |
|    | Bill units/MP:                   | 4           |           |
| 5″ | Length:                          | 188 mm      | 7 2/5"    |
|    | ÷                                |             |           |
| 4″ | Width:                           | 94 mm       | 3 5/7"    |
| 6″ | Height:                          | 245 mm      | 9 2/3"    |
| lb | Weight:                          | 447 gr.     | 0,99 lb   |
|    |                                  |             |           |
| 7″ | Length:                          | 400 mm      | 15 3/4"   |
| 3″ | Width:                           | 210 mm      | 8 1/4"    |
| 7″ | Height:                          | 265 mm      | 10 3/7"   |
| lb | Weight:                          | 2018 gr.    | 4,46 lb   |
|    |                                  |             |           |
|    | Bill units/Pallet:               | 280         |           |
|    | Bill units/Layer:                | 40          |           |
| 4″ | Layers/Pallet:<br>Pallet height: | 7<br>200 cm | 78 3/4"   |
| 1  | Ū                                |             |           |
|    |                                  |             |           |

#### **RED WINE GLASS** SET/2

240 mm

99 mm

640 ml

2

4

208 mm

104 mm

#### WHITE WINE GLASS SET/2

|           | <b>105729</b> (426/32                   | 2)        |           |
|-----------|-----------------------------------------|-----------|-----------|
| 9 4/9"    | Height:                                 | 235 mm    | 9 1/4"    |
| 3 8/9"    | Largest Ø:                              | 89 mm     | 3 1/2"    |
| 22 4/7 oz | Capacity:                               | 490 ml    | 17 2/7 oz |
|           |                                         |           |           |
|           | Pieces/Bill unit:                       | 2         |           |
|           | Bill units/MP:                          | 4         |           |
| 8 1/5"    | Length:                                 | 188 mm    | 7 2/5"    |
| 4"        | Width:                                  | 94 mm     | 3 5/7"    |
| 9 5/6"    | Height:                                 | 245 mm    | 9 2/3"    |
| 1,03 lb   | Weight:                                 | 447 gr.   | 0,99 lb   |
|           | -                                       |           |           |
| 17"       | Length:                                 | 400 mm    | 15 3/4"   |
| 8 2/3"    | Width:                                  | 210 mm    | 8 1/4"    |
| 10 3/7"   | Height:                                 | 265 mm    | 10 3/7"   |
| 4,67 lb   | Weight:                                 | 2018 gr.  | 4,46 lb   |
|           |                                         |           |           |
|           | Bill units/Pallet:<br>Bill units/Layer: | 280<br>40 |           |
|           | Layers/Pallet:                          | 40<br>7   |           |
| 78 3/4"   | Pallet height:                          | 200 cm    | 78 3/4"   |
|           |                                         |           |           |