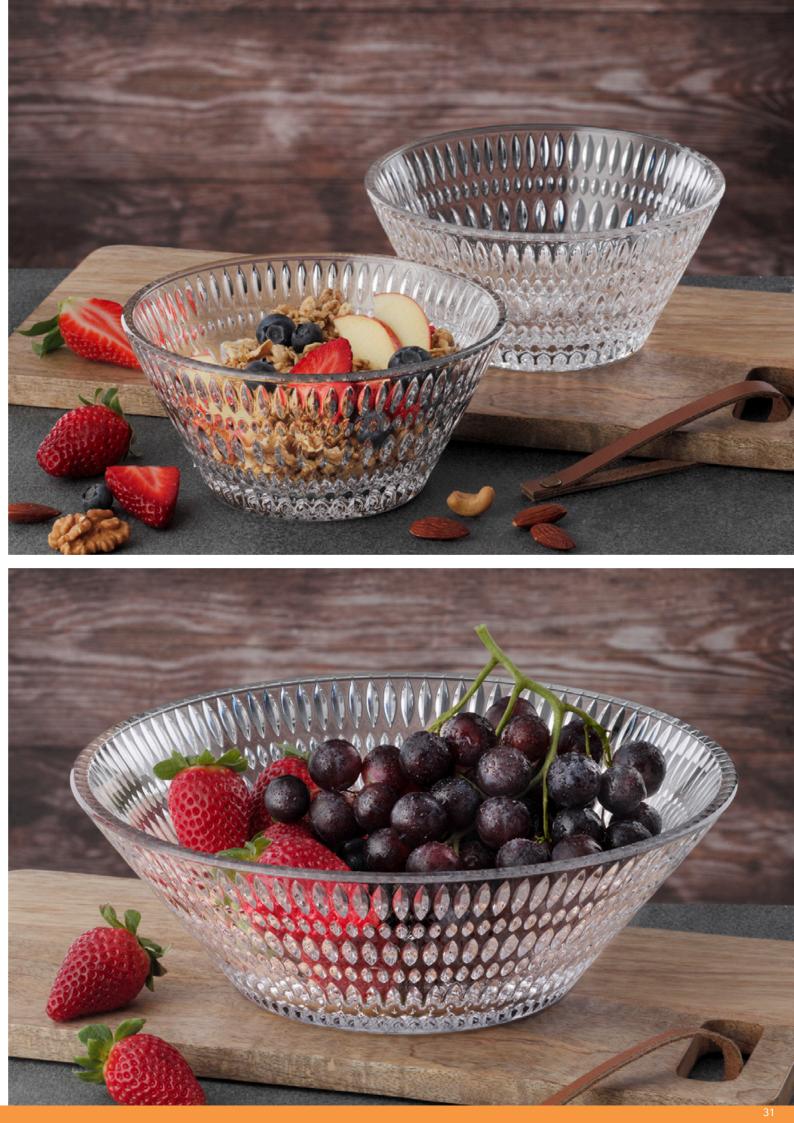

### BOWL 15 CM SET/2

| ITEM                              | 105576 (668/1/15cm)                                                         |                                        |                                        |  |  |  |
|-----------------------------------|-----------------------------------------------------------------------------|----------------------------------------|----------------------------------------|--|--|--|
|                                   | Height:                                                                     | 60 mm                                  | 2 1/3"                                 |  |  |  |
|                                   | Largest Ø:                                                                  | 150 mm                                 | 6"                                     |  |  |  |
|                                   | Capacity:                                                                   | 330 ml                                 | 11 2/3 oz                              |  |  |  |
| PACKAGING                         | Pieces/Bill unit:<br>Bill units/MP:                                         | 2<br>4                                 |                                        |  |  |  |
| BILL UNIT<br>DIMENSIONS           | Length:<br>Width:<br>Height:<br>Weight:                                     | 155 mm<br>155 mm<br>83 mm<br>725 gr.   | 6 1/9"<br>6 1/9"<br>3 1/4"<br>1,60 lb  |  |  |  |
| MASTER PACK<br>DIMENSIONS         | Length:<br>Width:<br>Height:<br>Weight:                                     | 320 mm<br>170 mm<br>185 mm<br>3035 gr. | 12 3/5"<br>6 2/3"<br>7 2/7"<br>6,70 lb |  |  |  |
| EURO PALLET<br>L 80 cm x W 120 cm | Bill units/Pallet:<br>Bill units/Layer:<br>Layers/Pallet:<br>Pallet height: | 280<br>56<br>5<br>107 cm               | 42 1/8"                                |  |  |  |
|                                   |                                                                             |                                        |                                        |  |  |  |

#### BOWL 15 CM SET/2

| ITEM                              | <b>105576</b> (668/1/                                     | 15cm)          |           |
|-----------------------------------|-----------------------------------------------------------|----------------|-----------|
|                                   | Height:                                                   | 60 mm          | 2 1/3"    |
|                                   | Largest Ø:                                                | 150 mm         | 6"        |
|                                   | Capacity:                                                 | 330 ml         | 11 2/3 oz |
| PACKAGING                         | Pieces/Bill unit:<br>Bill units/MP:                       | 2<br>4         |           |
| BILLUNIT                          | Length:                                                   | 155 mm         | 6 1/9"    |
| DIMENSIONS                        | Width:                                                    | 155 mm         | 6 1/9"    |
|                                   | Height:                                                   | 83 mm          | 3 1/4"    |
|                                   | Weight:                                                   | 725 gr.        | 1,60 lb   |
| MASTER PACK                       | Length:                                                   | 320 mm         | 12 3/5″   |
| DIMENSIONS                        | Width:                                                    | 170 mm         | 6 2/3"    |
|                                   | Height:                                                   | 185 mm         | 7 2/7"    |
|                                   | Weight:                                                   | 3035 gr.       | 6,70 lb   |
| EURO PALLET<br>L 80 cm x W 120 cm | Bill units/Pallet:<br>Bill units/Layer:<br>Layers/Pallet: | 280<br>56<br>5 |           |
|                                   | Pallet height:                                            | 107 cm         | 42 1/8"   |
|                                   |                                                           |                |           |