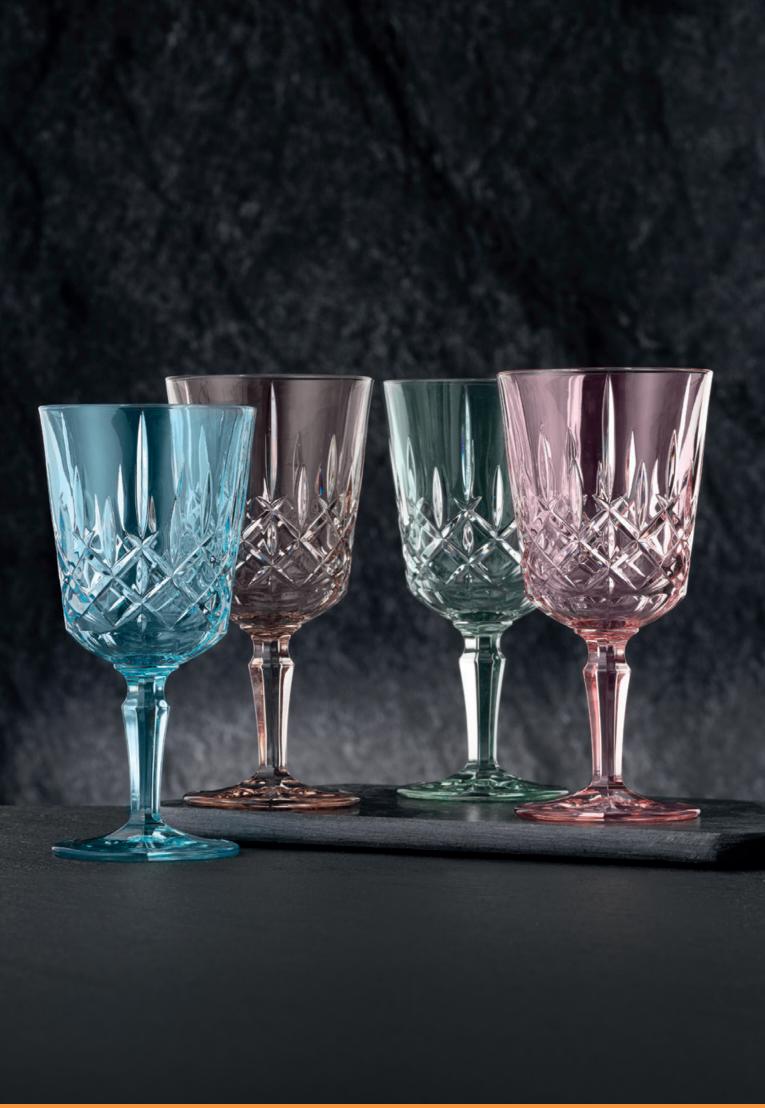

# NOBLESSE COLORS

# NOBLESSE COLORS

Dishwasher safe. For 500 plus cycles.

|                                                      | LONGDRI<br>VINTAGE                                                          |                                                           | T/2                                                | LONGDRI<br>BERRY SE                                                         |                                                           |                                                    | LONGDRI<br>SMOKE SI                                                         |                                                           |                                                    | LONGDRI                                                                     |                                                           |                                                    |
|------------------------------------------------------|-----------------------------------------------------------------------------|-----------------------------------------------------------|----------------------------------------------------|-----------------------------------------------------------------------------|-----------------------------------------------------------|----------------------------------------------------|-----------------------------------------------------------------------------|-----------------------------------------------------------|----------------------------------------------------|-----------------------------------------------------------------------------|-----------------------------------------------------------|----------------------------------------------------|
| ITEM                                                 | <b>105441</b> (617/9                                                        | 1)                                                        |                                                    | <b>105442</b> (617/9                                                        | 1)                                                        |                                                    | <b>105443</b> (617/9                                                        | 1)                                                        |                                                    | <b>105444</b> (617/9                                                        | 1)                                                        |                                                    |
|                                                      | Height:                                                                     | 151 mm                                                    | 6"                                                 | Height:                                                                     | 151 mm                                                    | 6″                                                 | Height:                                                                     | 151 mm                                                    | 6″                                                 | Height:                                                                     | 151 mm                                                    | 6"                                                 |
|                                                      | Largest Ø:                                                                  | 77 mm                                                     | 3"                                                 | Largest Ø:                                                                  | 77 mm                                                     | 3″                                                 | Largest Ø:                                                                  | 77 mm                                                     | 3"                                                 | Largest Ø:                                                                  | 77 mm                                                     | 3"                                                 |
|                                                      | Capacity:                                                                   | 395 ml                                                    | 14 oz                                              |
| PACKAGING                                            | Pieces/Bill unit:                                                           | 2                                                         |                                                    |
|                                                      | Bill units/MP:                                                              | 3                                                         |                                                    | Bill units/MP:                                                              | 3                                                         |                                                    | Bill units/MP:                                                              | 3                                                         |                                                    | Bill units/MP:                                                              | 3                                                         |                                                    |
| BILL UNIT<br>DIMENSIONS<br>MASTER PACK<br>DIMENSIONS | Length:<br>Width:<br>Height:<br>Weight:<br>Length:<br>Width:                | 163 mm<br>78 mm<br>159 mm<br>1103 gr.<br>253 mm<br>172 mm | 6 3/7"<br>3"<br>6 1/4"<br>2,43 lb<br>10"<br>6 7/9" | Length:<br>Width:<br>Height:<br>Weight:<br>Length:<br>Width:                | 163 mm<br>78 mm<br>159 mm<br>1103 gr.<br>253 mm<br>172 mm | 6 3/7"<br>3"<br>6 1/4"<br>2,43 lb<br>10"<br>6 7/9" | Length:<br>Width:<br>Height:<br>Weight:<br>Length:<br>Width:                | 163 mm<br>78 mm<br>159 mm<br>1103 gr.<br>253 mm<br>172 mm | 6 3/7"<br>3"<br>6 1/4"<br>2,43 lb<br>10"<br>6 7/9" | Length:<br>Width:<br>Height:<br>Weight:<br>Length:<br>Width:                | 163 mm<br>78 mm<br>159 mm<br>1103 gr.<br>253 mm<br>172 mm | 6 3/7"<br>3"<br>6 1/4"<br>2,43 Ib<br>10"<br>6 7/9" |
|                                                      | Height:                                                                     | 175 mm                                                    | 6 8/9"                                             |
|                                                      | Weight:                                                                     | 3429 gr.                                                  | 7,57 lb                                            |
| EURO PALLET<br>L 80 cm x W 120 cm                    | Bill units/Pallet:<br>Bill units/Layer:<br>Layers/Pallet:<br>Pallet height: | 360<br>60<br>120 cm                                       | 47 1/4"                                            | Bill units/Pallet:<br>Bill units/Layer:<br>Layers/Pallet:<br>Pallet height: | 360<br>60<br>6<br>120 cm                                  | 47 1/4"                                            | Bill units/Pallet:<br>Bill units/Layer:<br>Layers/Pallet:<br>Pallet height: | 360<br>60<br>6<br>120 cm                                  | 47 1/4"                                            | Bill units/Pallet:<br>Bill units/Layer:<br>Layers/Pallet:<br>Pallet height: | 360<br>60<br>6<br>120 cm                                  | 47 1/4"                                            |
| EAN                                                  | 4 00376                                                                     | 62 2989                                                   | 57                                                 | 4 00376                                                                     | 2 2989                                                    | // <b>//</b> //                                    | 4 00376                                                                     | 62 2989                                                   | 95                                                 | 4 00376                                                                     | 62 2990                                                   | 15                                                 |

# **NOBLESSE FRESH COLORS**

Dishwasher safe. For 500 plus cycles.

LONGDRINK

AQUA SET/2

105710 (617/91) Height:

Largest Ø:

Capacity:

Pieces/Bill unit: