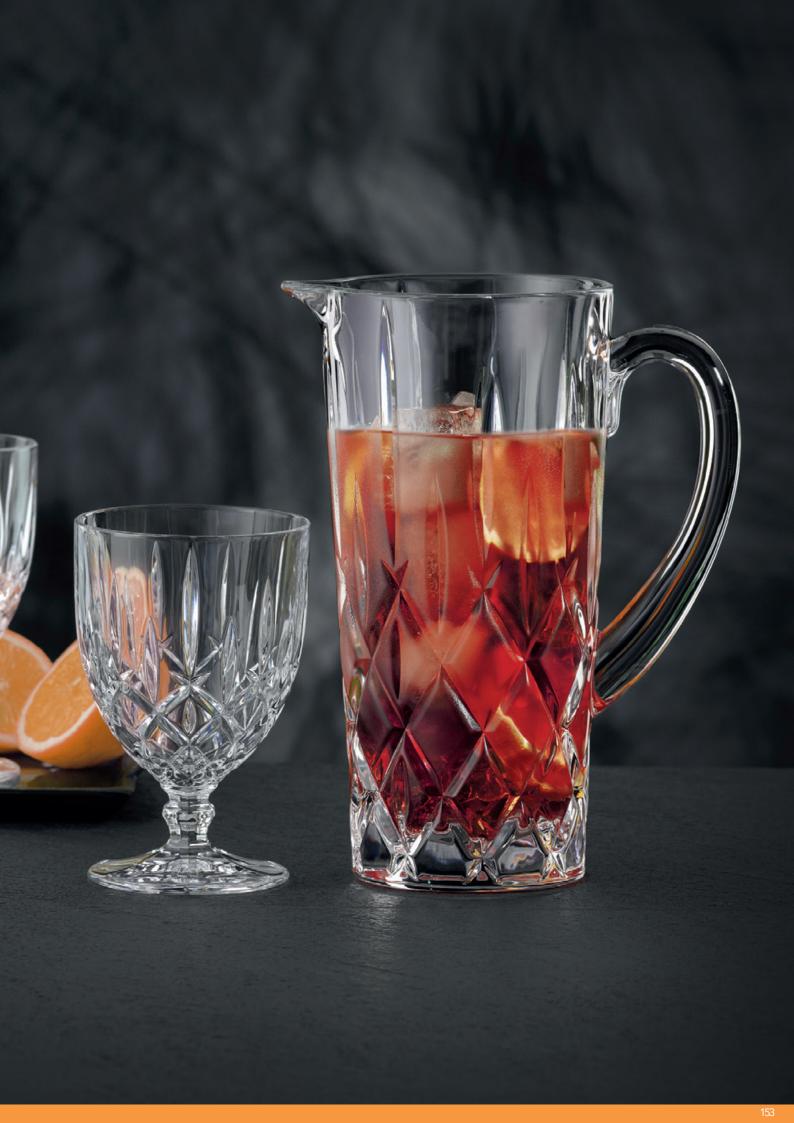

#### **RED WINE GLASS** SET/2

240 mm

99 mm

640 ml

2

4

208 mm

104 mm

#### WHITE WINE GLASS SET/2

|           | <b>105729</b> (426/32                   | 2)        |           |
|-----------|-----------------------------------------|-----------|-----------|
| 9 4/9"    | Height:                                 | 235 mm    | 9 1/4"    |
| 3 8/9"    | Largest Ø:                              | 89 mm     | 3 1/2"    |
| 22 4/7 oz | Capacity:                               | 490 ml    | 17 2/7 oz |
|           |                                         |           |           |
|           | Pieces/Bill unit:                       | 2         |           |
|           | Bill units/MP:                          | 4         |           |
| 8 1/5"    | Length:                                 | 188 mm    | 7 2/5"    |
| 4"        | Width:                                  | 94 mm     | 3 5/7"    |
| 9 5/6"    | Height:                                 | 245 mm    | 9 2/3"    |
| 1,03 lb   | Weight:                                 | 447 gr.   | 0,99 lb   |
|           | -                                       |           |           |
| 17"       | Length:                                 | 400 mm    | 15 3/4"   |
| 8 2/3"    | Width:                                  | 210 mm    | 8 1/4"    |
| 10 3/7"   | Height:                                 | 265 mm    | 10 3/7"   |
| 4,67 lb   | Weight:                                 | 2018 gr.  | 4,46 lb   |
|           |                                         |           |           |
|           | Bill units/Pallet:<br>Bill units/Layer: | 280<br>40 |           |
|           | Layers/Pallet:                          | 40<br>7   |           |
| 78 3/4"   | Pallet height:                          | 200 cm    | 78 3/4"   |
|           |                                         |           |           |