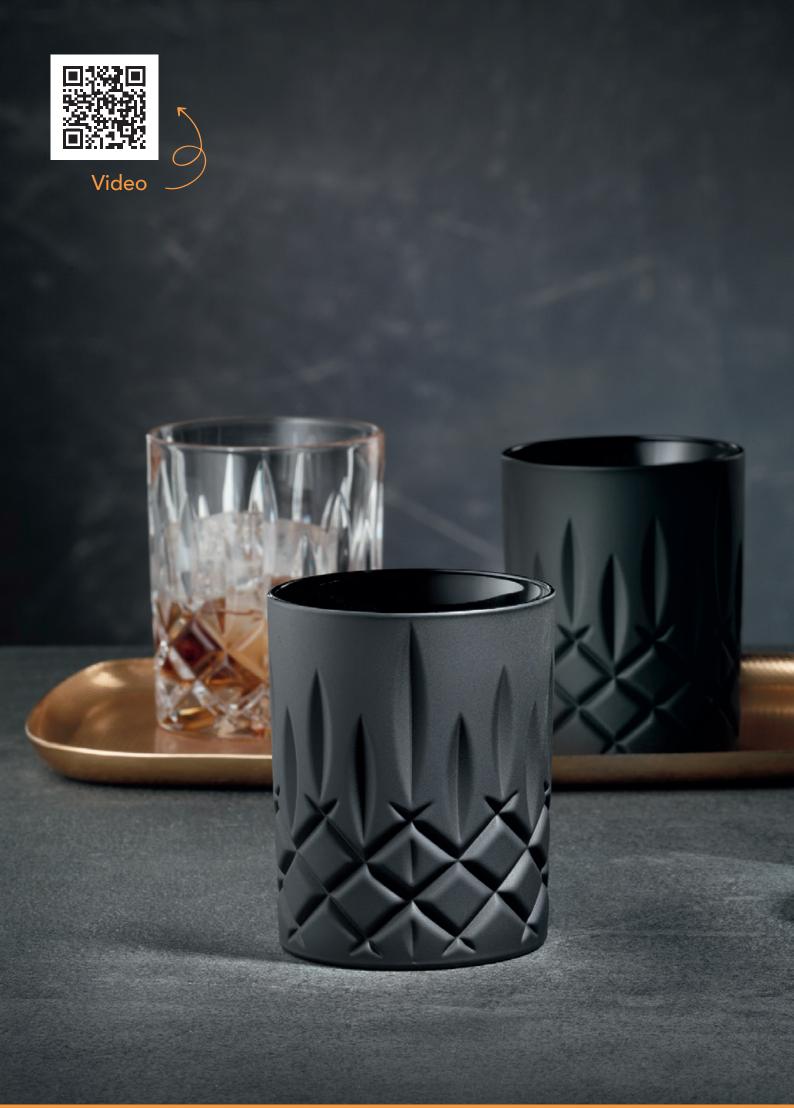

# NACHTMANN BLACK EDITION

NEW

### NACHTMANN ETHNO BLACK EDITION

Dishwasher safe. For 500 plus cycles.

### WHISKY TUMBLER BLACK SET/2

| ITEM                              | <b>105395</b> (661/71)                                    |                |           |  |  |  |
|-----------------------------------|-----------------------------------------------------------|----------------|-----------|--|--|--|
|                                   | Height:                                                   | 99 mm          | 3 8/9"    |  |  |  |
|                                   | Largest Ø:                                                | 82 mm          | 3 2/9"    |  |  |  |
|                                   | Capacity:                                                 | 304 ml         | 10 5/7 oz |  |  |  |
| PACKAGING                         | Pieces/Bill unit:<br>Bill units/MP:                       | 2<br>3         |           |  |  |  |
| BILL UNIT                         | Length:                                                   | 172 mm         | 6 7/9"    |  |  |  |
| DIMENSIONS                        | Width:                                                    | 86 mm          | 3 2/5"    |  |  |  |
|                                   | Height:                                                   | 109 mm         | 4 2/7"    |  |  |  |
|                                   | Weight:                                                   | 748 gr.        | 1,65 lb   |  |  |  |
| MASTER PACK                       | Length:                                                   | 267 mm         | 10 1/2"   |  |  |  |
| DIMENSIONS                        | Width:                                                    | 182 mm         | 7 1/6″    |  |  |  |
|                                   | Height:                                                   | 126 mm         | 5"        |  |  |  |
|                                   | Weight:                                                   | 2354 gr.       | 5,20 lb   |  |  |  |
| EURO PALLET<br>L 80 cm x W 120 cm | Bill units/Pallet:<br>Bill units/Layer:<br>Layers/Pallet: | 408<br>51<br>8 |           |  |  |  |
|                                   | Pallet height:                                            | 115 cm         | 45 2/7"   |  |  |  |
|                                   |                                                           |                |           |  |  |  |

### NACHTMANN NOBLESSE BLACK EDITION

Dishwasher safe. For 500 plus cycles.

### WHISKY TUMBLER BLACK SET/2

| ITEM <b>105394</b> (617/71) |                                     |          |                  |  |  |
|-----------------------------|-------------------------------------|----------|------------------|--|--|
|                             | Height:                             | 102 mm   | 4"               |  |  |
|                             | Largest Ø:                          | 82 mm    | 3 2/9"           |  |  |
|                             | Capacity:                           | 295 ml   | 10 2/5 oz        |  |  |
| PACKAGING                   | Pieces/Bill unit:<br>Bill units/MP: | 2<br>3   |                  |  |  |
| BILL UNIT                   | Length:                             | 173 mm   | 6 4/5"           |  |  |
| DIMENSIONS                  | Width                               | 87 mm    | 3 3/7"           |  |  |
|                             | Height:                             | 110 mm   |                  |  |  |
|                             | Weight:                             |          | 4 1/3<br>1,95 lb |  |  |
|                             | weight.                             | 885 gr.  | 1,7510           |  |  |
| MASTER PACK                 | Length:                             | 267 mm   | 10 1/2"          |  |  |
| DIMENSIONS                  | Width:                              | 182 mm   | 7 1/6"           |  |  |
|                             | Height:                             | 126 mm   | 5"               |  |  |
|                             | Weight:                             | 2766 gr. | 6,12 lb          |  |  |
| EURO PALLET                 | Bill units/Pallet:                  | 408      |                  |  |  |
| L 80 cm x W 120 cm          | Bill units/Layer:                   | 51       |                  |  |  |
|                             | Layers/Pallet:                      | 8        |                  |  |  |
|                             | Pallet height:                      | 115 cm   | 45 2/7"          |  |  |
| EAN                         |                                     |          |                  |  |  |