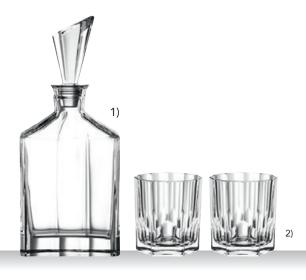

#### WHISKY SET/3

| ITEM                                                 | <b>90024</b> (7375/3                                                               | tlg.)                                                                             |                                                                                |
|------------------------------------------------------|------------------------------------------------------------------------------------|-----------------------------------------------------------------------------------|--------------------------------------------------------------------------------|
| PACKAGING                                            | Pieces/Bill unit:<br>Bill units/MP:                                                | 3<br>4                                                                            |                                                                                |
| BILL UNIT<br>DIMENSIONS<br>MASTER PACK<br>DIMENSIONS | Length:<br>Width:<br>Height:<br>Weight:<br>Length:<br>Width:<br>Height:<br>Weight: | 287 mm<br>230 mm<br>109 mm<br>2746 gr.<br>490 mm<br>300 mm<br>235 mm<br>11362 gr. | 11 2/7"<br>9"<br>4 2/7"<br>6,06 lb<br>19 2/7"<br>11 4/5"<br>9 1/4"<br>25,08 lb |
| EURO PALLET<br>L 80 cm x W 120 cm                    | Bill units/Pallet:<br>Bill units/Layer:<br>Layers/Pallet:<br>Pallet height:        | 96<br>24<br>4<br>109 cm                                                           | 43"                                                                            |
| EAN                                                  | 4 003762                                                                           | 2 2285                                                                            | 0                                                                              |

| Set consists of: |          |           |
|------------------|----------|-----------|
| 1) 1X DECAN      | TER      |           |
| Height:          | 200 mm   | 7 7/8"    |
| Largest Ø:       | 122 mm   | 4 4/5"    |
| Capacity:        | 750 ml   | 26 1/2 oz |
| 2) 2X WHISKY     | ' TUMBLE | R         |
| Height:          | 98 mm    | 3 6/7"    |
| Largest Ø:       | 88 mm    | 3 1/2"    |
| Capacity:        | 320 ml   | 11 2/7 oz |