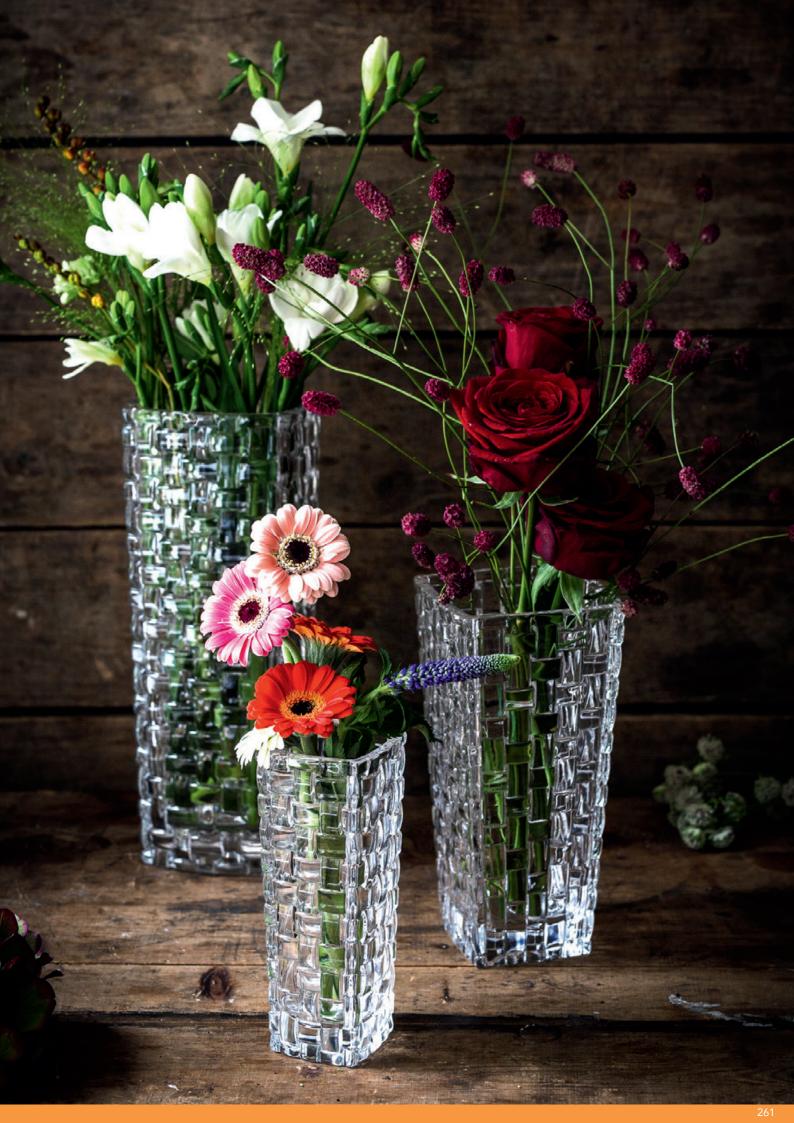

| Vivendi Premium              |           |
|------------------------------|-----------|
| VASES                        | 258 - 271 |
| Bossa Nova, Minerva, Quartz, |           |
| Saphir, Sculpture, Square    |           |