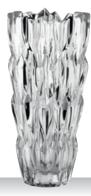

# NACHTMANN TATTOO

|                                   | WINE/SPRITZ GLASS<br>BOTANICAL WHITE<br>SET/2 |           |           | WINE/SPRITZ GLASS<br>BOTANICAL BLACK<br>SET/2 |           |           |  |
|-----------------------------------|-----------------------------------------------|-----------|-----------|-----------------------------------------------|-----------|-----------|--|
| ITEM                              | <b>105722</b> (467/0                          | 1)        |           | <b>105723</b> (467/0                          | 1)        |           |  |
|                                   | Height:                                       | 225 mm    | 8 6/7"    | Height:                                       | 225 mm    | 8 6/7"    |  |
|                                   | Largest Ø:                                    | 96 mm     | 3 7/9"    | Largest Ø:                                    | 96 mm     | 3 7/9"    |  |
|                                   | Capacity:                                     | 630 ml    | 22 2/9 oz | Capacity:                                     | 630 ml    | 22 2/9 oz |  |
| PACKAGING                         | Pieces/Bill unit:                             | 2         |           | Pieces/Bill unit:                             | 2         |           |  |
|                                   | Bill units/MP:                                | 3         |           | Bill units/MP:                                | 3         |           |  |
|                                   |                                               |           |           |                                               |           |           |  |
| BILL UNIT<br>DIMENSIONS           | Length:                                       | 202 mm    | 8"        | Length:                                       | 202 mm    | 8"        |  |
|                                   | Width:                                        | 101 mm    | 4"        | Width:                                        | 101 mm    | 4"        |  |
|                                   | Height:                                       | 234 mm    | 9 1/5"    | Height:                                       | 234 mm    | 9 1/5"    |  |
|                                   | Weight:                                       | 545 gr.   | 1,20 lb   | Weight:                                       | 545 gr.   | 1,20 lb   |  |
| MASTER PACK                       | Length:                                       | 320 mm    | 12 3/5"   | Length:                                       | 320 mm    | 12 3/5"   |  |
| DIMENSIONS                        | Width:                                        | 215 mm    | 8 1/2"    | Width:                                        | 215 mm    | 8 1/2"    |  |
|                                   | Height:                                       | 255 mm    | 10"       | Height:                                       | 255 mm    | 10"       |  |
|                                   | Weight:                                       | 1835 gr.  | 4,05 lb   | Weight:                                       | 1835 gr.  | 4,05 lb   |  |
|                                   |                                               |           |           |                                               |           |           |  |
| EURO PALLET<br>L 80 cm x W 120 cm | Bill units/Pallet:<br>Bill units/Layer:       | 252<br>36 |           | Bill units/Pallet:<br>Bill units/Layer:       | 252<br>36 |           |  |
|                                   | Layers/Pallet::                               | 30<br>7   |           | Layers/Pallet::                               | 30<br>7   |           |  |
|                                   | Pallet height:                                | 193 cm    | 76"       | Pallet height:                                | 193 cm    | 76″       |  |
| EAN                               | 4 00376                                       | 32 300    | 223       |                                               |           |           |  |
|                                   | 4 00376                                       | JZ 3004   | 223       | 4 00376                                       | oz - 3002 | 24/       |  |

## **TRAUBE**