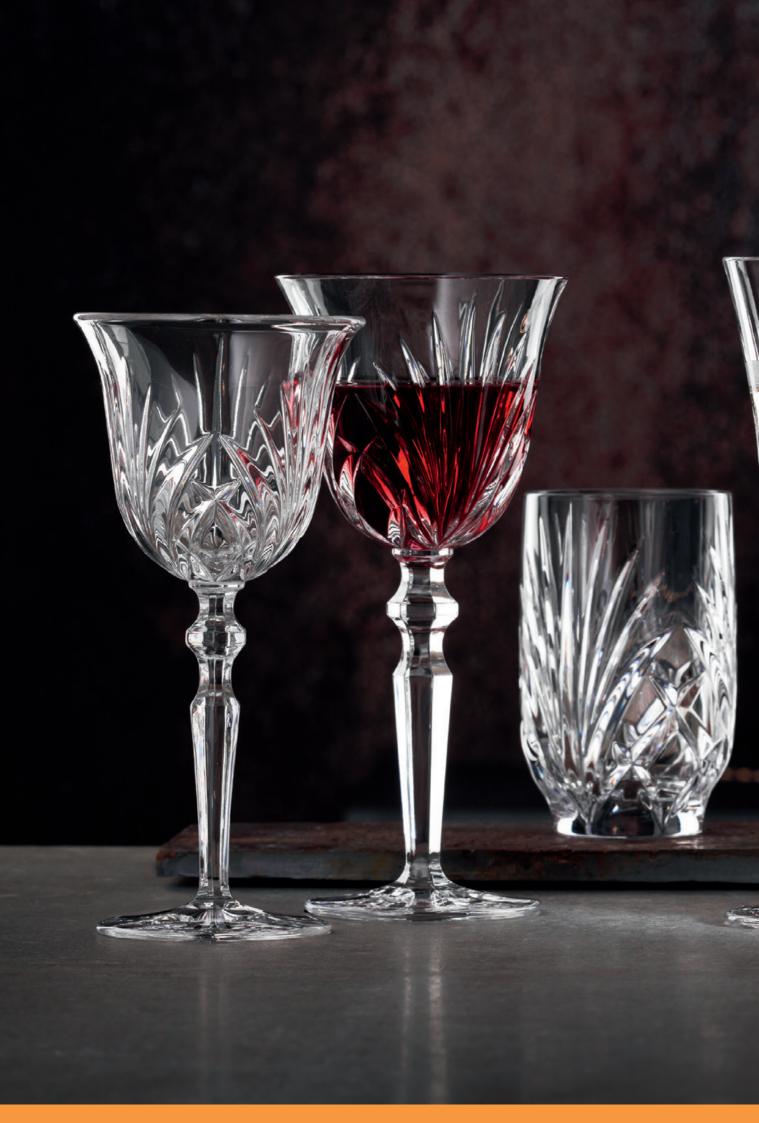

### **RED WINE GLASS** SET/2

105600 (426/39)

240 mm

99 mm

640 ml

2

4

208 mm

### WHITE WINE GLASS SET/2

|    | 105729 (426/32                   | 2)          |           |
|----|----------------------------------|-------------|-----------|
| 9″ | Height:                          | 235 mm      | 9 1/4"    |
| 9″ | Largest Ø:                       | 89 mm       | 3 1/2"    |
| 0Z | Capacity:                        | 490 ml      | 17 2/7 oz |
|    |                                  |             |           |
|    | Pieces/Bill unit:                | 2           |           |
|    | Bill units/MP:                   | 4           |           |
| 5″ | Length:                          | 188 mm      | 7 2/5"    |
|    | ÷                                |             |           |
| 4″ | Width:                           | 94 mm       | 3 5/7"    |
| 6″ | Height:                          | 245 mm      | 9 2/3"    |
| lb | Weight:                          | 447 gr.     | 0,99 lb   |
|    |                                  |             |           |
| 7″ | Length:                          | 400 mm      | 15 3/4"   |
| 3″ | Width:                           | 210 mm      | 8 1/4"    |
| 7″ | Height:                          | 265 mm      | 10 3/7"   |
| lb | Weight:                          | 2018 gr.    | 4,46 lb   |
|    |                                  |             |           |
|    | Bill units/Pallet:               | 280         |           |
|    | Bill units/Layer:                | 40          |           |
| 4″ | Layers/Pallet:<br>Pallet height: | 7<br>200 cm | 78 3/4"   |
| 1  | Ū                                |             |           |
|    |                                  |             |           |