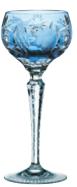

| -                          | -                           |  |  |
|                                   | Weight:                                                   | -                          | -                           |  |  |
| EURO PALLET<br>L 80 cm x W 120 cm | Bill units/Pallet:<br>Bill units/Layer:<br>Layers/Pallet: | 270<br>30<br>9             |                             |  |  |
|                                   | Pallet height:                                            | 110 cm                     | 43 1/3"                     |  |  |
|                                   |                                                           |                            |                             |  |  |







EAN: 4003762044936



**35949** (3500/2) Amber EAN: 4003762044981







**35951** (3500/2) Cobalt Blue EAN: 4003762044943



**35953** (3500/2) Reseda EAN: 4003762045001



**35954** (3500/2) Emerald Green EAN: 4003762044967

EAN

# TRAUBE



#### WHISKY TUMBLER

| ITEM                      | <b>35889</b> (3263/9) | 1       |          |
|---------------------------|-----------------------|---------|----------|
|                           | Height:               | 90 mm   | 3 1/2"   |
|                           | Largest Ø:            | 76 mm   | 3"       |
|                           | Capacity:             | 250 ml  | 8 4/5 oz |
|                           |                       |         |          |
| PACKAGING                 | Pieces/Bill unit:     | 1       |          |
|                           | Bill units/MP:        | -       |          |
|