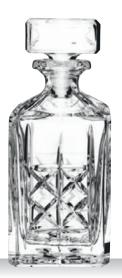

### ASPEN

#### WHISKY SET/7

90025 (7376/7tlg.)

| PACKAGING                         | Pieces/Bill unit:<br>Bill units/MP:                                         | 7<br>3                                  |                                         |
|-----------------------------------|-----------------------------------------------------------------------------|-----------------------------------------|-----------------------------------------|
| BILL UNIT<br>DIMENSIONS           | Length:<br>Width:<br>Height:<br>Weight:                                     | 321 mm<br>287 mm<br>108 mm<br>4481 gr.  | 12 2/3"<br>11 2/7"<br>4 1/4"<br>9,89 lb |
| MASTER PACK<br>DIMENSIONS         | Length:<br>Width:<br>Height:<br>Weight:                                     | 340 mm<br>300 mm<br>344 mm<br>13732 gr. |                                         |
| EURO PALLET<br>L 80 cm x W 120 cm | Bill units/Pallet:<br>Bill units/Layer:<br>Layers/Pallet:<br>Pallet height: | 72<br>24<br>3<br>118 cm                 | 46 1/2"                                 |

| 1) 1X DECAI          | NTER   |           |  |  |
|----------------------|--------|-----------|--|--|
| Height:              | 200 mm | 7 7/8 "   |  |  |
| Largest Ø:           | 122 mm | 4 4/5"    |  |  |
| Capacity:            | 750 ml | 26 1/2 oz |  |  |
| 2) 6X WHISKY TUMBLER |        |           |  |  |
| Height:              | 98 mm  | 3 6/7"    |  |  |
| Largest Ø:           | 88 mm  | 3 1/2"    |  |  |
| Capacity:            | 320 ml | 11 2/7 oz |  |  |
|                      |        |           |  |  |

#### WHISKY SET/3

| ITEM                                                 | <b>90024</b> (7375/3                                                               | tlg.)                                                                             |                                                                                |
|------------------------------------------------------|------------------------------------------------------------------------------------|-----------------------------------------------------------------------------------|--------------------------------------------------------------------------------|
| PACKAGING                                            | Pieces/Bill unit:<br>Bill units/MP:                                                | 3<br>4                                                                            |                                                                                |
| BILL UNIT<br>DIMENSIONS<br>MASTER PACK<br>DIMENSIONS | Length:<br>Width:<br>Height:<br>Weight:<br>Length:<br>Width:<br>Height:<br>Weight: | 287 mm<br>230 mm<br>109 mm<br>2746 gr.<br>490 mm<br>300 mm<br>235 mm<br>11362 gr. | 11 2/7"<br>9"<br>4 2/7"<br>6,06 lb<br>19 2/7"<br>11 4/5"<br>9 1/4"<br>25,08 lb |
| EURO PALLET<br>L 80 cm x W 120 cm                    | Bill units/Pallet:<br>Bill units/Layer:<br>Layers/Pallet:<br>Pallet height:        | 96<br>24<br>4<br>109 cm                                                           | 43"                                                                            |
| EAN                                                  | 4 003762                                                                           | 2 2285                                                                            | 0                                                                              |

| Set consists of: |          |           |
|------------------|----------|-----------|
| 1) 1X DECAN      | TER      |           |
| Height:          | 200 mm   | 7 7/8"    |
| Largest Ø:       | 122 mm   | 4 4/5"    |
| Capacity:        | 750 ml   | 26 1/2 oz |
| 2) 2X WHISKY     | ' TUMBLE | R         |
| Height:          | 98 mm    | 3 6/7"    |
| Largest Ø:       | 88 mm    | 3 1/2"    |
| Capacity:        | 320 ml   | 11 2/7 oz |