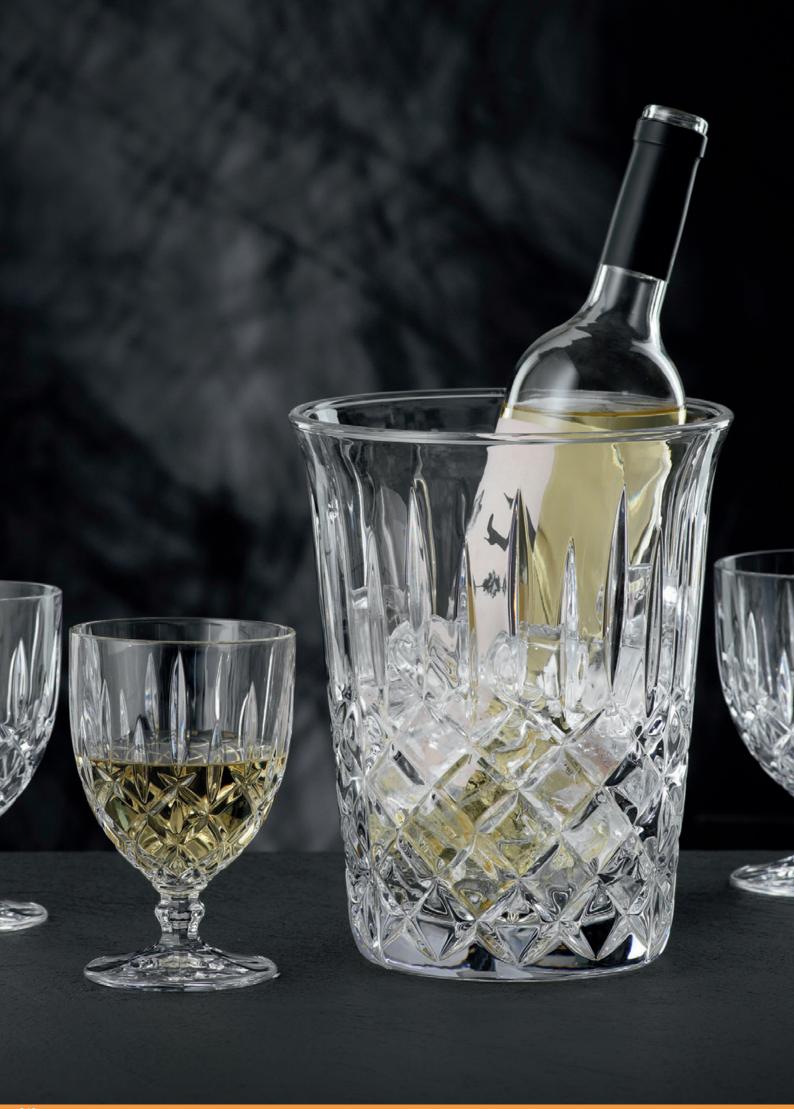

# **APERITIVO**

WHISKY TUMBLER

LONGDRINK

105577 (668/91)

149 mm

76 mm

395 ml

2

### **RED WINE GLASS** SET/2

105600 (426/39)

240 mm

99 mm

640 ml

2

4

208 mm

### WHITE WINE GLASS SET/2

|    | 105729 (426/32                   | 2)          |           |
|----|----------------------------------|-------------|-----------|
| 9″ | Height:                          | 235 mm      | 9 1/4"    |
| 9″ | Largest Ø:                       | 89 mm       | 3 1/2"    |
| 0Z | Capacity:                        | 490 ml      | 17 2/7 oz |
|    |                                  |             |           |
|    | Pieces/Bill unit:                | 2           |           |
|    | Bill units/MP:                   | 4           |           |
| 5″ | Length:                          | 188 mm      | 7 2/5"    |
|    | ÷                                |             |           |
| 4″ | Width:                           | 94 mm       | 3 5/7"    |
| 6″ | Height:                          | 245 mm      | 9 2/3"    |
| lb | Weight:                          | 447 gr.     | 0,99 lb   |
|    |                                  |             |           |
| 7″ | Length:                          | 400 mm      | 15 3/4"   |
| 3″ | Width:                           | 210 mm      | 8 1/4"    |
| 7″ | Height:                          | 265 mm      | 10 3/7"   |
| lb | Weight:                          | 2018 gr.    | 4,46 lb   |
|    |                                  |             |           |
|    | Bill units/Pallet:               | 280         |           |
|    | Bill units/Layer:                | 40          |           |
| 4″ | Layers/Pallet:<br>Pallet height: | 7<br>200 cm | 78 3/4"   |
| 1  | Ū                                |             |           |
|    |                                  |             |           |

# **APERITIVO**

WHISKY TUMBLER

97 mm

86 mm

370 ml

2

4

181 mm

#### **RED WINE GLASS** SET/2

240 mm

99 mm

640 ml

2

4

208 mm

104 mm

#### WHITE WINE GLASS SET/2

|           | <b>105729</b> (426/32                   | 2)        |           |
|-----------|-----------------------------------------|-----------|-----------|
| 9 4/9"    | Height:                                 | 235 mm    | 9 1/4"    |
| 3 8/9"    | Largest Ø:                              | 89 mm     | 3 1/2"    |
| 22 4/7 oz | Capacity:                               | 490 ml    | 17 2/7 oz |
|           |                                         |           |           |
|           | Pieces/Bill unit:                       | 2         |           |
|           | Bill units/MP:                          | 4         |           |
| 8 1/5"    | Length:                                 | 188 mm    | 7 2/5"    |
| 4"        | Width:                                  | 94 mm     | 3 5/7"    |
| 9 5/6"    | Height:                                 | 245 mm    | 9 2/3"    |
| 1,03 lb   | Weight:                                 | 447 gr.   | 0,99 lb   |
|           | -                                       |           |           |
| 17"       | Length:                                 | 400 mm    | 15 3/4"   |
| 8 2/3"    | Width:                                  | 210 mm    | 8 1/4"    |
| 10 3/7"   | Height:                                 | 265 mm    | 10 3/7"   |
| 4,67 lb   | Weight:                                 | 2018 gr.  | 4,46 lb   |
|           |                                         |           |           |
|           | Bill units/Pallet:<br>Bill units/Layer: | 280<br>40 |           |
|           | Layers/Pallet:                          | 40<br>7   |           |
| 78 3/4"   | Pallet height:                          | 200 cm    | 78 3/4"   |
|           |                                         |           |           |