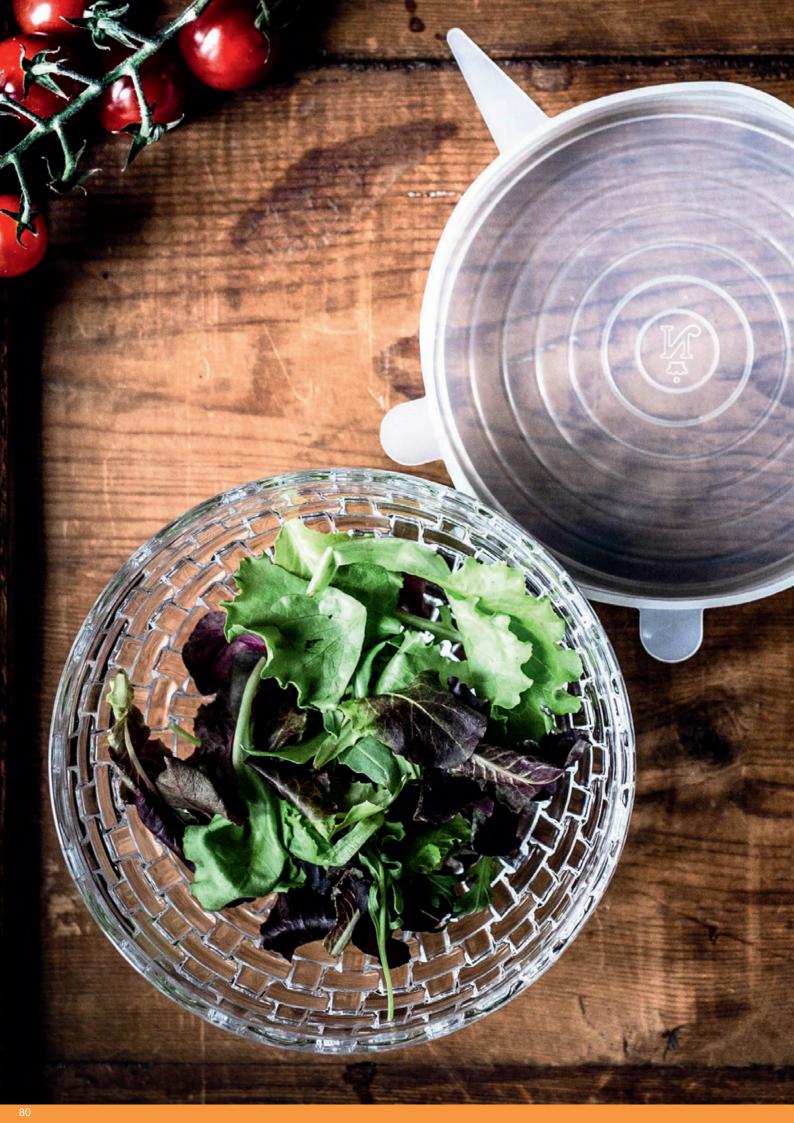

### BOWL 15 CM SET/2

| ITEM                              | 105576 (668/1/15cm)                                                         |                                        |                                        |  |  |  |
|-----------------------------------|-----------------------------------------------------------------------------|----------------------------------------|----------------------------------------|--|--|--|
|                                   | Height:                                                                     | 60 mm                                  | 2 1/3"                                 |  |  |  |
|                                   | Largest Ø:                                                                  | 150 mm                                 | 6"                                     |  |  |  |
|                                   | Capacity:                                                                   | 330 ml                                 | 11 2/3 oz                              |  |  |  |
| PACKAGING                         | Pieces/Bill unit:<br>Bill units/MP:                                         | 2<br>4                                 |                                        |  |  |  |
| BILL UNIT<br>DIMENSIONS           | Length:<br>Width:<br>Height:<br>Weight:                                     | 155 mm<br>155 mm<br>83 mm<br>725 gr.   | 6 1/9"<br>6 1/9"<br>3 1/4"<br>1,60 lb  |  |  |  |
| MASTER PACK<br>DIMENSIONS         | Length:<br>Width:<br>Height:<br>Weight:                                     | 320 mm<br>170 mm<br>185 mm<br>3035 gr. | 12 3/5"<br>6 2/3"<br>7 2/7"<br>6,70 lb |  |  |  |
| EURO PALLET<br>L 80 cm x W 120 cm | Bill units/Pallet:<br>Bill units/Layer:<br>Layers/Pallet:<br>Pallet height: | 280<br>56<br>5<br>107 cm               | 42 1/8"                                |  |  |  |
|                                   |                                                                             |                                        |                                        |  |  |  |

#### BOWL 15 CM SET/2

| ITEM                              | <b>105576</b> (668/1/                                     | 15cm)          |           |
|-----------------------------------|-----------------------------------------------------------|----------------|-----------|
|                                   | Height:                                                   | 60 mm          | 2 1/3"    |
|                                   | Largest Ø:                                                | 150 mm         | 6"        |
|                                   | Capacity:                                                 | 330 ml         | 11 2/3 oz |
| PACKAGING                         | Pieces/Bill unit:<br>Bill units/MP:                       | 2<br>4         |           |
| BILLUNIT                          | Length:                                                   | 155 mm         | 6 1/9"    |
| DIMENSIONS                        | Width:                                                    | 155 mm         | 6 1/9"    |
|                                   | Height:                                                   | 83 mm          | 3 1/4"    |
|                                   | Weight:                                                   | 725 gr.        | 1,60 lb   |
| MASTER PACK                       | Length:                                                   | 320 mm         | 12 3/5″   |
| DIMENSIONS                        | Width:                                                    | 170 mm         | 6 2/3"    |
|                                   | Height:                                                   | 185 mm         | 7 2/7"    |
|                                   | Weight:                                                   | 3035 gr.       | 6,70 lb   |
| EURO PALLET<br>L 80 cm x W 120 cm | Bill units/Pallet:<br>Bill units/Layer:<br>Layers/Pallet: | 280<br>56<br>5 |           |
|                                   | Pallet height:                                            | 107 cm         | 42 1/8"   |
|                                   |                                                           |                |           |