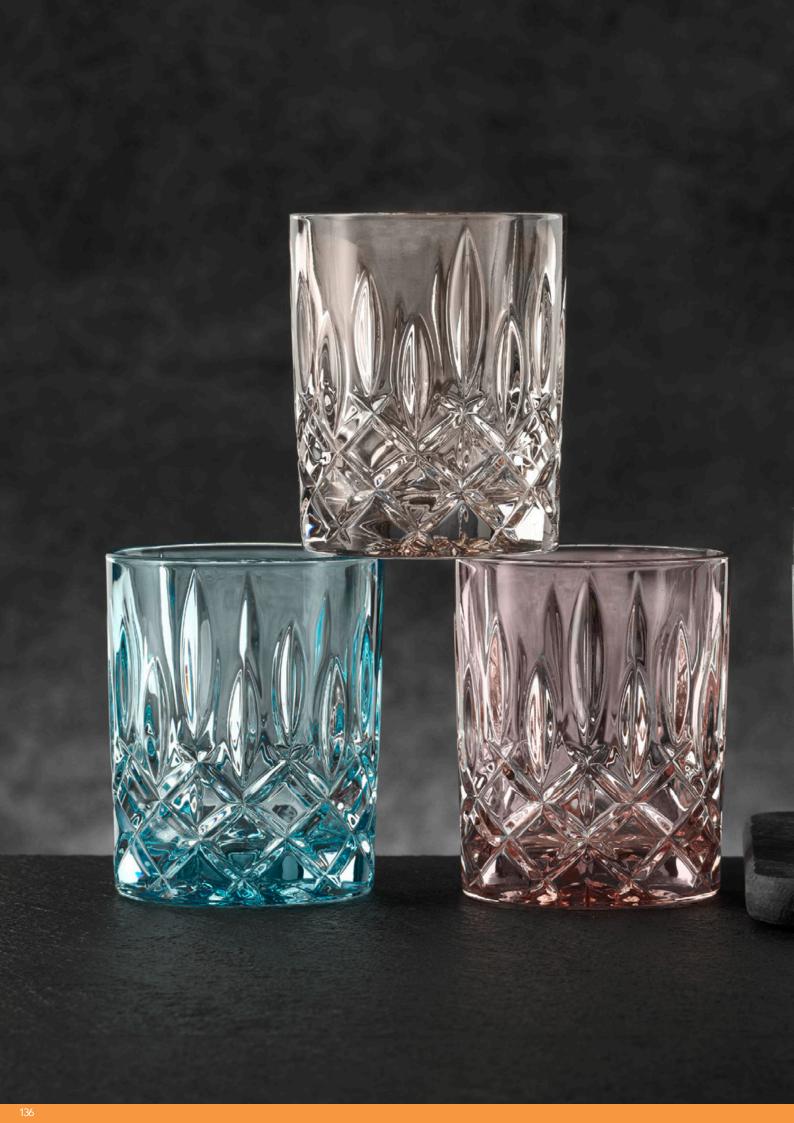

# NOBLESSE COLORS

# NOBLESSE COLORS

Dishwasher safe. For 500 plus cycles.

|                                                      | LONGDRI<br>VINTAGE                                                          |                                                           | T/2                                                | LONGDRI<br>BERRY SE                                                         |                                                           |                                                    | LONGDRI<br>SMOKE SI                                                         |                                                           |                                                    | LONGDRI                                                                     |                                                           |                                                    |
|------------------------------------------------------|-----------------------------------------------------------------------------|-----------------------------------------------------------|----------------------------------------------------|-----------------------------------------------------------------------------|-----------------------------------------------------------|----------------------------------------------------|-----------------------------------------------------------------------------|-----------------------------------------------------------|----------------------------------------------------|-----------------------------------------------------------------------------|-----------------------------------------------------------|----------------------------------------------------|
| ITEM                                                 | <b>105441</b> (617/9                                                        | 1)                                                        |                                                    | <b>105442</b> (617/9                                                        | 1)                                                        |                                                    | <b>105443</b> (617/9                                                        | 1)                                                        |                                                    | <b>105444</b> (617/9                                                        | 1)                                                        |                                                    |
|                                                      | Height:                                                                     | 151 mm                                                    | 6"                                                 | Height:                                                                     | 151 mm                                                    | 6″                                                 | Height:                                                                     | 151 mm                                                    | 6″                                                 | Height:                                                                     | 151 mm                                                    | 6"                                                 |
|                                                      | Largest Ø:                                                                  | 77 mm                                                     | 3"                                                 | Largest Ø:                                                                  | 77 mm                                                     | 3″                                                 | Largest Ø:                                                                  | 77 mm                                                     | 3"                                                 | Largest Ø:                                                                  | 77 mm                                                     | 3"                                                 |
|                                                      | Capacity:                                                                   | 395 ml                                                    | 14 oz                                              |
| PACKAGING                                            | Pieces/Bill unit:                                                           | 2                                                         |                                                    |
|                                                      | Bill units/MP:                                                              | 3                                                         |                                                    | Bill units/MP:                                                              | 3                                                         |                                                    | Bill units/MP:                                                              | 3                                                         |                                                    | Bill units/MP:                                                              | 3                                                         |                                                    |
| BILL UNIT<br>DIMENSIONS<br>MASTER PACK<br>DIMENSIONS | Length:<br>Width:<br>Height:<br>Weight:<br>Length:<br>Width:                | 163 mm<br>78 mm<br>159 mm<br>1103 gr.<br>253 mm<br>172 mm | 6 3/7"<br>3"<br>6 1/4"<br>2,43 lb<br>10"<br>6 7/9" | Length:<br>Width:<br>Height:<br>Weight:<br>Length:<br>Width:                | 163 mm<br>78 mm<br>159 mm<br>1103 gr.<br>253 mm<br>172 mm | 6 3/7"<br>3"<br>6 1/4"<br>2,43 lb<br>10"<br>6 7/9" | Length:<br>Width:<br>Height:<br>Weight:<br>Length:<br>Width:                | 163 mm<br>78 mm<br>159 mm<br>1103 gr.<br>253 mm<br>172 mm | 6 3/7"<br>3"<br>6 1/4"<br>2,43 lb<br>10"<br>6 7/9" | Length:<br>Width:<br>Height:<br>Weight:<br>Length:<br>Width:                | 163 mm<br>78 mm<br>159 mm<br>1103 gr.<br>253 mm<br>172 mm | 6 3/7"<br>3"<br>6 1/4"<br>2,43 Ib<br>10"<br>6 7/9" |
|                                                      | Height:                                                                     | 175 mm                                                    | 6 8/9"                                             |
|                                                      | Weight:                                                                     | 3429 gr.                                                  | 7,57 lb                                            |
| EURO PALLET<br>L 80 cm x W 120 cm                    | Bill units/Pallet:<br>Bill units/Layer:<br>Layers/Pallet:<br>Pallet height: | 360<br>60<br>120 cm                                       | 47 1/4"                                            | Bill units/Pallet:<br>Bill units/Layer:<br>Layers/Pallet:<br>Pallet height: | 360<br>60<br>6<br>120 cm                                  | 47 1/4"                                            | Bill units/Pallet:<br>Bill units/Layer:<br>Layers/Pallet:<br>Pallet height: | 360<br>60<br>6<br>120 cm                                  | 47 1/4"                                            | Bill units/Pallet:<br>Bill units/Layer:<br>Layers/Pallet:<br>Pallet height: | 360<br>60<br>6<br>120 cm                                  | 47 1/4"                                            |
| EAN                                                  | 4 00376                                                                     | 62 2989                                                   | 57                                                 | 4 00376                                                                     | 2 2989                                                    | // <b>//</b> //                                    | 4 00376                                                                     | 62 2989                                                   | 95                                                 | 4 00376                                                                     | 62 2990                                                   | 15                                                 |