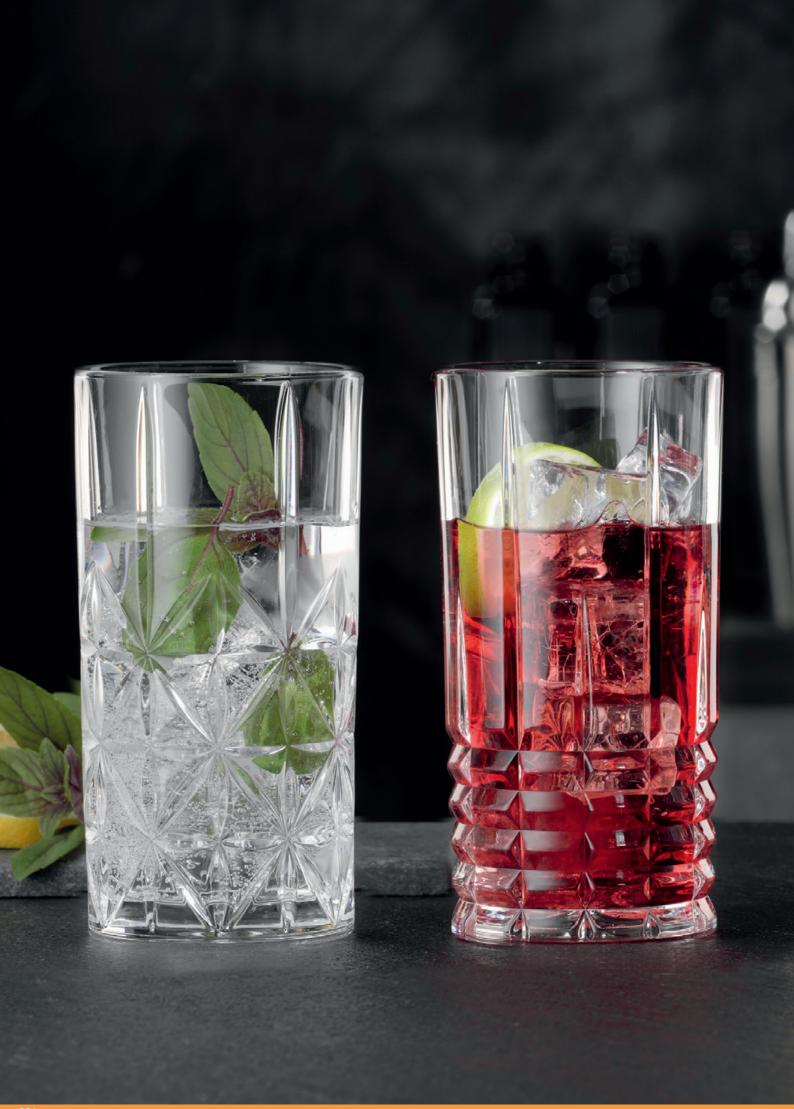

### NACHTMANN TATTOO

#### THE ART OF BEAUTIFUL GLASS

TATTOO ARTIST MONI

The glasses in the NACHTMANN Tattoo Botanical series feature prints of herbs, spices, and flowers as ornaments. These tattoo-style botanical ornaments come into their own as a foil for the contents of the glass; their presence transforms in response to the play of light, from discreetly decorative to supremely stylish. Water, white wine, and light-colored beverages draw all eyes when served in the Tattoo Botanical Black range, while classic aperitifs like the Aperol spritz or red wine become stunning esthetic statements in Tattoo Botanical White.

## NACHTMANN TATTOO

|                    | WINE/SPR<br>BOTANIC<br>SET/2 |          |           | WINE/SPR<br>BOTANIC<br>SET/2 |          |                |
|--------------------|------------------------------|----------|-----------|------------------------------|----------|----------------|
| ITEM               | <b>105722</b> (467/0         | 1)       |           | <b>105723</b> (467/0         | 1)       |                |
|                    | Height:                      | 225 mm   | 8 6/7"    | Height:                      | 225 mm   | 8 6/7"         |
|                    | Largest Ø:                   | 96 mm    | 3 7/9"    | Largest Ø:                   | 96 mm    | 3 7/9"         |
|                    | Capacity:                    | 630 ml   | 22 2/9 oz | Capacity:                    | 630 ml   | 22 2/9 oz      |
|                    |                              |          |           |                              |          |                |
| PACKAGING          | Pieces/Bill unit:            | 2        |           | Pieces/Bill unit:            | 2        |                |
|                    | Bill units/MP:               | 3        |           | Bill units/MP:               | 3        |                |
| BILL UNIT          | Length:                      | 202 mm   | 8"        | Length:                      | 202 mm   | 8"             |
| DIMENSIONS         | Width                        | 101 mm   | 0<br>4"   | Width:                       | 101 mm   | 3<br>4″        |
|                    | Height:                      | 234 mm   | 9 1/5"    | Height:                      | 234 mm   | 9 1/5 <i>"</i> |
|                    | Weight:                      | 545 gr.  | 1,20 lb   | Weight:                      | 545 gr.  | 1,20 lb        |
|                    | Weight                       | 5 15 gi. | 1,2015    | Weight.                      | 5 15 gi. | 1,2010         |
| MASTER PACK        | Length:                      | 320 mm   | 12 3/5"   | Length:                      | 320 mm   | 12 3/5"        |
| DIMENSIONS         | Width:                       | 215 mm   | 8 1/2"    | Width:                       | 215 mm   | 8 1/2"         |
|                    | Height:                      | 255 mm   | 10"       | Height:                      | 255 mm   | 10"            |
|                    | Weight:                      | 1835 gr. | 4,05 lb   | Weight:                      | 1835 gr. | 4,05 lb        |
| EURO PALLET        | Bill units/Pallet:           | 252      |           | Bill units/Pallet:           | 252      |                |
| L 80 cm x W 120 cm | Bill units/Layer:            | 36       |           | Bill units/Layer:            | 36       |                |
|                    | Layers/Pallet::              | 7        |           | Layers/Pallet::              | 7        |                |
|                    | Pallet height:               | 193 cm   | 76″       | Pallet height:               | 193 cm   | 76″            |
| EAN                | 4 00376                      | 52 3002  | 223       | 4 00376                      | 62 3002  | 247            |