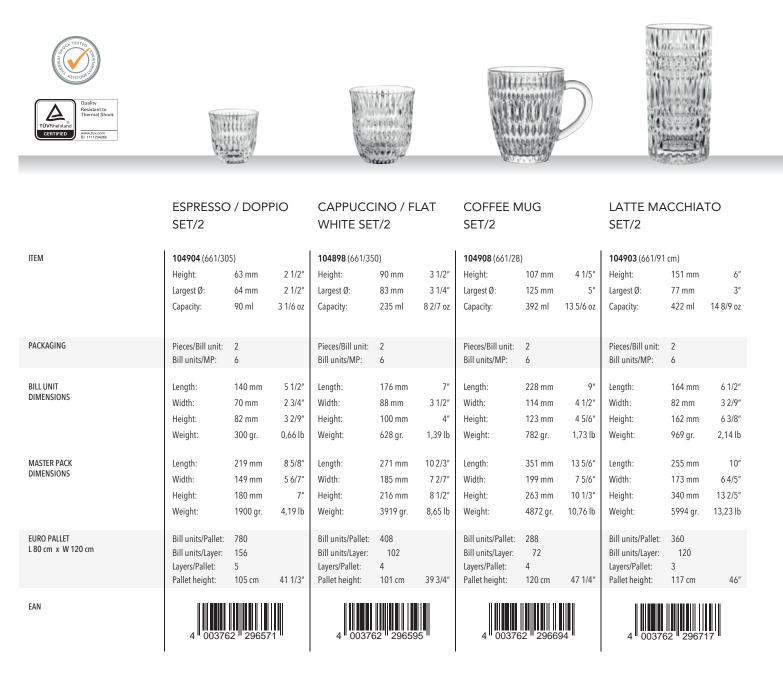

## NACHTMANN BARISTA - NOBLESSE

### NACHTMANN BARISTA - NOBLESSE

ITEM

PACKAGING

**BILL UNIT** 

DIMENSIONS

MASTER PACK

DIMENSIONS

EURO PALLET

EAN

L 80 cm x W 120 cm

ESPRESSO / DOPPIO

116 mm

119 mm

347 ml

190 mm

114 mm

123 mm

752 gr.

351 mm

199 mm

263 mm

4692 gr.

288

4

72

120 cm

2

6

| SET/2                 |       |          | WH     |
|-----------------------|-------|----------|--------|
| <b>104905</b> (617/30 | 5 cm) |          | 1048   |
| Height:               | 63 mm | 2 1/2"   | Heigh  |
| Largest Ø:            | 64 mm | 2 1/2"   | Larges |
| Capacity:             | 90 ml | 3 1/6 oz | Capac  |
| Pieces/Bill unit:     | 2     |          | Pieces |

6

140 mm

70 mm

82 mm

300 gr.

219 mm

149 mm

180 mm

1900 gr.

780

156

105 cm

5

5 1/2"

2 3/4"

3 2/9"

0,66 lb

8 5/8"

5 6/7"

4,19 lb

41 1/3"

7″

Bill units/MP:

Length:

Width:

Height:

Weight:

Length:

Width:

Height:

Weight:

Bill units/Pallet:

Bill units/Layer:

Layers/Pallet:

Pallet height:

CAPPUCCINO / FLAT WHITE SET/2

| 104897 (617/350)                        |          |             |  |  |
|-----------------------------------------|----------|-------------|--|--|
| Height:                                 | 90 mm    | 3 1/2"      |  |  |
| Largest Ø:                              | 83 mm    | 3 1/4"      |  |  |
| Capacity:                               | 235 ml   | 8 2/7 oz    |  |  |
|                                         |          |             |  |  |
| Pieces/Bill unit:                       | 2        |             |  |  |
| Bill units/MP:                          | 6        |             |  |  |
| Length:                                 | 176 mm   | 7"          |  |  |
| Width:                                  | 88 mm    | ,<br>3 1/2" |  |  |
| Height:                                 | 100 mm   | 5 1/2<br>4" |  |  |
| 5                                       |          | -           |  |  |
| Weight:                                 | 640 gr.  | 1,41 lb     |  |  |
| Length:                                 | 271 mm   | 10 2/3"     |  |  |
| Width:                                  | 185 mm   | 7 2/7"      |  |  |
| Height:                                 | 216 mm   | 8 1/2"      |  |  |
| Weight:                                 | 3991 gr. | 8,81 lb     |  |  |
| Bill units/Pallet:                      | 408      |             |  |  |
| Bill units/Pariet:<br>Bill units/Laver: | 408      |             |  |  |
| Layers/Pallet:                          | 4        |             |  |  |
| Pallet height:                          | 101 cm   | 39 3/4"     |  |  |
|                                         |          |             |  |  |

COFFEE MUG SET/2

104907 (617/28)

Height:

Largest Ø:

Capacity:

Pieces/Bill unit:

Bill units/MP:

Length:

Bill units/Layer:

Layers/Pallet:

Pallet height:

#### LATTE MACCHIATO SET/2

|           | <b>104893</b> (617/347) |          |           |  |
|-----------|-------------------------|----------|-----------|--|
| 4 4/7"    | Height:                 | 147 mm   | 5 4/5"    |  |
| 4 2/3"    | Largest Ø:              | 75 mm    | 3"        |  |
| 12 1/4 oz | Capacity:               | 350 ml   | 12 1/3 oz |  |
|           |                         |          |           |  |
|           | Pieces/Bill unit:       | 2        |           |  |
|           | Bill units/MP:          | 6        |           |  |
| 7 1/2"    | Length:                 | 164 mm   | 6 1/2"    |  |
| -         | Width                   |          |           |  |
| 4 1/2"    |                         | 82 mm    | 3 2/9"    |  |
| 4 5/6"    | Height:                 | 162 mm   | 6 3/8"    |  |
| 1,66 lb   | Weight:                 | 889 gr.  | 1,96 lb   |  |
|           |                         |          |           |  |
| 13 5/6"   | Length:                 | 255 mm   | 10"       |  |
| 7 5/6"    | Width:                  | 173 mm   | 6 4/5"    |  |
| 10 1/3"   | Height:                 | 340 mm   | 13 2/5"   |  |
| 10,36 lb  | Weight:                 | 5514 gr. | 12,17 lb  |  |
|           |                         |          |           |  |
|           | Bill units/Pallet:      | 360      |           |  |
|           | Bill units/Layer:       | 120      |           |  |
|           | Layers/Pallet:          | 3        |           |  |
| 47 1/4"   | Pallet height:          | 117 cm   | 46"       |  |
|           |                         |          |           |  |