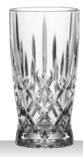

# **APERITIVO**

WHISKY TUMBLER

LONGDRINK

105577 (668/91)

149 mm

76 mm

395 ml

2

# **APERITIVO**

WHISKY TUMBLER

97 mm

86 mm

370 ml

2

4

181 mm