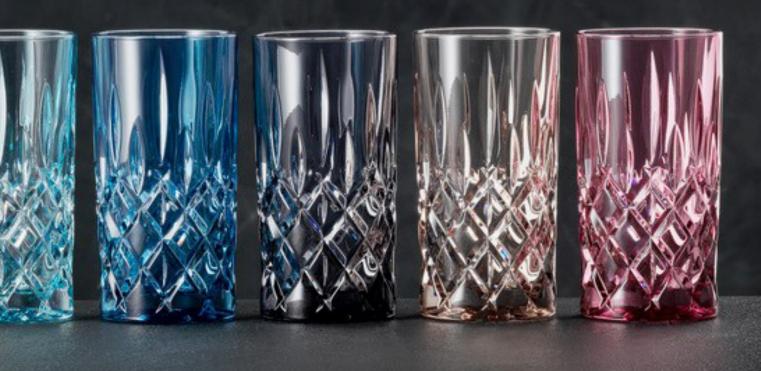

# **NOBLESSE FRESH COLORS**

Dishwasher safe. For 500 plus cycles.

LONGDRINK

AQUA SET/2

105710 (617/91) Height:

Largest Ø:

Capacity:

Pieces/Bill unit:

10"

67/9"

6 8/9"

7,57 lb

47 1/4"

3″

LONGDRINK

| ROSÉ SET/2                          |             | MINT SET/2 |                                     | TAUPE SET/2 |                 |                                     |             |  |
|-------------------------------------|-------------|------------|-------------------------------------|-------------|-----------------|-------------------------------------|-------------|--|
|                                     |             |            |                                     |             |                 |                                     |             |  |
| <b>105711</b> (617/9                | 1)          |            | <b>105712</b> (617/91)              |             | 105713 (617/91) |                                     |             |  |
| Height:                             | 151 mm      | 6"         | Height:                             | 151 mm      | 6″              | Height:                             | 151 mm      |  |
| Largest Ø:                          | 77 mm       | 3"         | Largest Ø:                          | 77 mm       | 3"              | Largest Ø:                          | 77 mm       |  |
| Capacity:                           | 395 ml      | 14 oz      | Capacity:                           | 395 ml      | 14 oz           | Capacity:                           | 395 ml      |  |
|                                     |             |            |                                     |             |                 |                                     |             |  |
| Pieces/Bill unit:                   | 2           |            | Pieces/Bill unit:                   | 2           |                 | Pieces/Bill unit:                   | 2           |  |
| Bill units/MP:                      | 2           |            | Bill units/MP:                      | 2           |                 | Bill units/MP:                      | 2           |  |
| bin anto, wr .                      | 5           |            | Din dinto/ mi .                     | 5           |                 | bin anto, ini .                     | 0           |  |
| Length:                             | 163 mm      | 6 3/7"     | Length:                             | 163 mm      | 6 3/7"          | Length:                             | 163 mm      |  |
| Width:                              | 78 mm       | 3"         | Width:                              | 78 mm       | 3"              | Width:                              | 78 mm       |  |
| Height:                             | 159 mm      | 6 1/4"     | Height:                             | 159 mm      | 6 1/4"          | Height:                             | 159 mm      |  |
| Weight:                             | 1103 gr.    | 2,43 lb    | Weight:                             | 1103 gr.    | 2,43 lb         | Weight:                             | 1103 gr.    |  |
|                                     |             |            |                                     |             |                 |                                     |             |  |
| Length:                             | 253 mm      | 10"        | Length:                             | 253 mm      | 10"             | Length:                             | 253 mm      |  |
| Width:                              | 172 mm      | 6 7/9"     | Width:                              | 172 mm      | 6 7/9"          | Width:                              | 172 mm      |  |
| Height:                             | 175 mm      | 6 8/9"     | Height:                             | 175 mm      | 6 8/9"          | Height:                             | 175 mm      |  |
| Weight:                             | 3429 gr.    | 7,57 lb    | Weight:                             | 3429 gr.    | 7,57 lb         | Weight:                             | 3429 gr.    |  |
|                                     |             |            |                                     |             |                 |                                     |             |  |
| Bill units/Pallet:                  | 360         |            | Bill units/Pallet:                  | 360         |                 | Bill units/Pallet:                  | 360         |  |
| Bill units/Layer:<br>Layers/Pallet: | 60<br>6     |            | Bill units/Layer:<br>Layers/Pallet: | 60<br>6     |                 | Bill units/Layer:<br>Layers/Pallet: | 60<br>6     |  |
| Pallet height:                      | o<br>120 cm | 47 1/4"    | Pallet height:                      | 0<br>120 cm | 47 1/4"         | Pallet height:                      | 0<br>120 cm |  |
|                                     |             |            |                                     |             |                 |                                     |             |  |
|                                     |             |            |                                     |             |                 |                                     |             |  |
|                                     |             |            |                                     |             |                 |                                     |             |  |