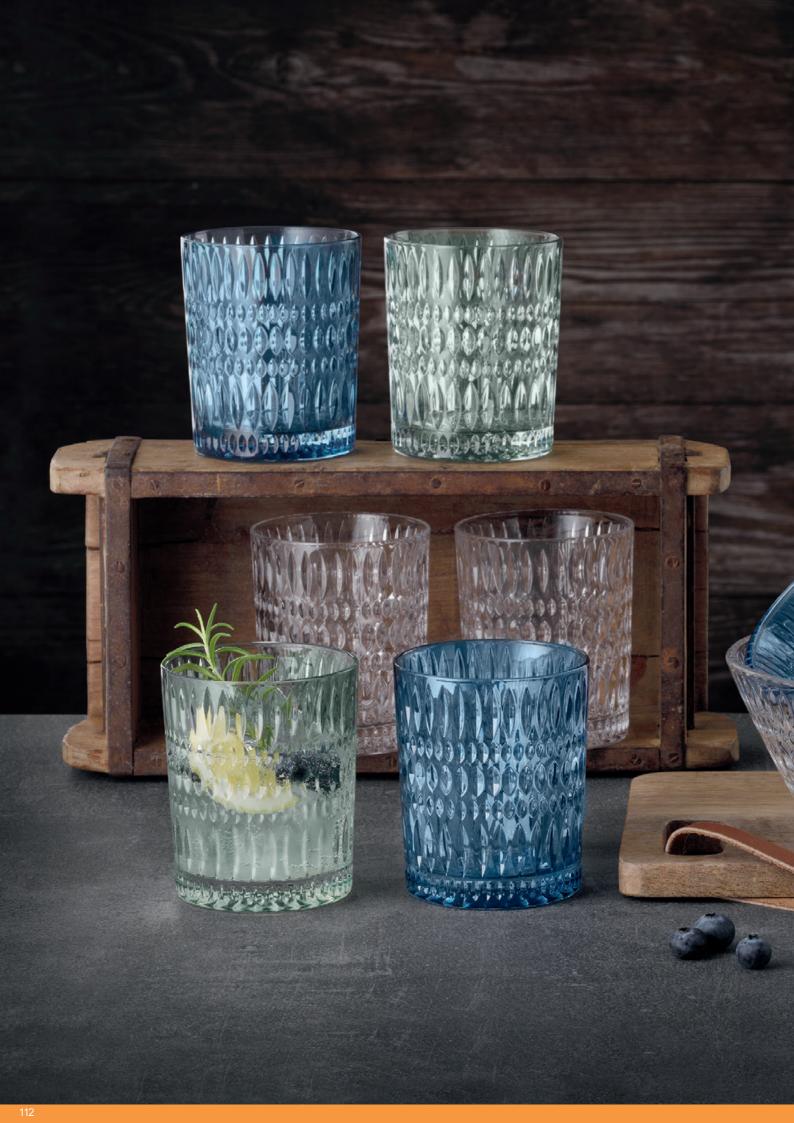

### NACHTMANN ETHNO COLORS

## NACHTMANN ETHNO COLORS

Dishwasher safe. For 500 plus cycles.

|                                   | TUMBLER<br>VINTAGE                                                          |                          | ET/2             | TUMBLER<br>MINT SET                                                         |                          |           |
|-----------------------------------|-----------------------------------------------------------------------------|--------------------------|------------------|-----------------------------------------------------------------------------|--------------------------|-----------|
| ITEM                              | <b>105389</b> (661/7                                                        | 1)<br>99 mm              | 2.0/0#           | <b>105388</b> (661/7                                                        | 1)<br>99 mm              | 2.0/0#    |
|                                   | Height:                                                                     |                          | 3 8/9"<br>3 2/9" | Height:                                                                     |                          | 3 8/9"    |
|                                   | Largest Ø:                                                                  | 82 mm                    |                  | Largest Ø:                                                                  | 82 mm                    | 3 2/9"    |
|                                   | Capacity:                                                                   | 304 ml                   | 10 5/7 oz        | Capacity:                                                                   | 304 ml                   | 10 5/7 oz |
| PACKAGING                         | Pieces/Bill unit:                                                           | 2                        |                  | Pieces/Bill unit:                                                           | 2                        |           |
|                                   | Bill units/MP:                                                              | 3                        |                  | Bill units/MP:                                                              | 3                        |           |
| BILLUNIT                          | Length:                                                                     | 172 mm                   | 6 7/9"           | Length:                                                                     | 172 mm                   | 6 7/9"    |
| DIMENSIONS                        | Width:                                                                      | 86 mm                    | 3 2/5"           | Width:                                                                      | 86 mm                    | 3 2/5"    |
|                                   | Height:                                                                     | 109 mm                   | 4 2/7"           | Height:                                                                     | 109 mm                   | 4 2/7"    |
|                                   | Weight:                                                                     | 748 gr.                  | 1,65 lb          | Weight:                                                                     | 748 gr.                  | 1,65 lb   |
| MASTER PACK                       | Length:                                                                     | 267 mm                   | 10 1/2"          | Length:                                                                     | 267 mm                   | 10 1/2"   |
| DIMENSIONS                        | Width:                                                                      | 182 mm                   | 7 1/6"           | Width:                                                                      | 182 mm                   | 7 1/6"    |
|                                   | Height:                                                                     | 126 mm                   | 5"               | Height:                                                                     | 126 mm                   | 5″        |
|                                   | Weight:                                                                     | 2354 gr.                 | 5,20 lb          | Weight:                                                                     | 2354 gr.                 | 5,20 lb   |
| EURO PALLET<br>L 80 cm x W 120 cm | Bill units/Pallet:<br>Bill units/Layer:<br>Layers/Pallet:<br>Pallet height: | 408<br>51<br>8<br>115 cm | 45 2/7"          | Bill units/Pallet:<br>Bill units/Layer:<br>Layers/Pallet:<br>Pallet height: | 408<br>51<br>8<br>115 cm | 45 2/7"   |
| EAN                               | 0                                                                           |                          |                  |                                                                             |                          |           |

### NACHTMANN ETHNO COLORS

Dishwasher safe. For 500 plus cycles.

|                                   | BOWL VIN<br>16 CM                       | ITAGE       | BLUE      | BOWL MII<br>16 CM                       | NT          |           |
|-----------------------------------|-----------------------------------------|-------------|-----------|-----------------------------------------|-------------|-----------|
| ITEM                              | <b>105391</b> (661/1)                   | (16cm)      |           | <b>105390</b> (661/1/                   | 16cm)       |           |
|                                   | Height:                                 | 78 mm       | 3"        | Height:                                 | 78 mm       | 3"        |
|                                   | Largest Ø:                              | 165 mm      | 6 1/2"    | Largest Ø:                              | 165 mm      | 6 1/2"    |
|                                   | Capacity:                               | 755 ml      | 26 2/3 oz | Capacity:                               | 755 ml      | 26 2/3 oz |
| PACKAGING                         | Pieces/Bill unit:<br>Bill units/MP:     | 1<br>4      |           | Pieces/Bill unit:<br>Bill units/MP:     | 1<br>4      |           |
|                                   | BIII UNITS/IMP:                         | 4           |           | BIII UNITS/MP:                          | 4           |           |
| BILL UNIT                         | Length:                                 | 170 mm      | 6 2/3"    | Length:                                 | 170 mm      | 6 2/3"    |
| DIMENSIONS                        | Width:                                  | 83 mm       | 3 1/4"    | Width:                                  | 83 mm       | 3 1/4"    |
|                                   | Height:                                 | 171 mm      | 6 3/4"    | Height:                                 | 171 mm      | 6 3/4"    |
|                                   | Weight:                                 | 608 gr.     | 1,34 lb   | Weight:                                 | 608 gr.     | 1,34 lb   |
| MASTER PACK                       | Length:                                 | 346 mm      | 13 5/8″   | Length:                                 | 346 mm      | 13 5/8″   |
| DIMENSIONS                        | Width:                                  | 182 mm      | 7 1/6″    | Width:                                  | 182 mm      | 7 1/6"    |
|                                   | Height:                                 | 189 mm      | 7 4/9"    | Height:                                 | 189 mm      | 7 4/9"    |
|                                   | Weight:                                 | 2585 gr.    | 5,71 lb   | Weight:                                 | 2585 gr.    | 5,71 lb   |
| EURO PALLET<br>L 80 cm x W 120 cm | Bill units/Pallet:<br>Bill units/Layer: | 240<br>48   |           | Bill units/Pallet:<br>Bill units/Layer: | 240<br>48   |           |
|                                   | Layers/Pallet:<br>Pallet height:        | 5<br>109 cm | 43"       | Layers/Pallet:<br>Pallet height:        | 5<br>109 cm | 43"       |
| EAN                               |                                         |             |           |                                         |             |           |