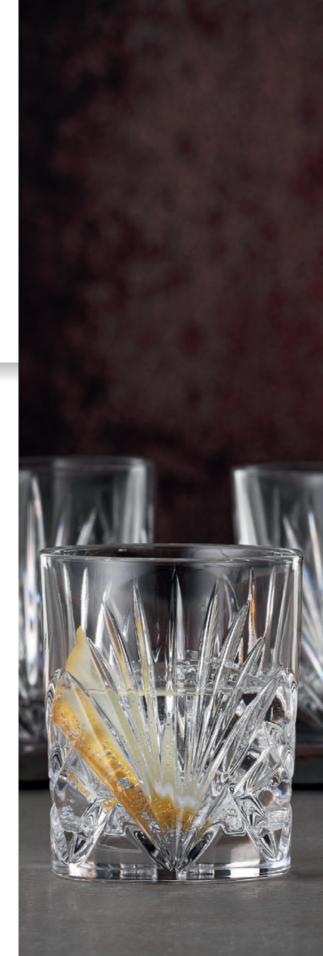

| 2108 gr.  | 0        |
| weight.                                                                     | 2 100 yi. | 4,05 10  |
| Length:                                                                     | 326 mm    | 12 5/6"  |
| Width:                                                                      | 250 mm    | 9 5/6"   |
| Height:                                                                     | 274 mm    | 10 4/5"  |
| Weight:                                                                     | 8695 gr.  | 19,19 lb |
| Bill units/Pallet:<br>Bill units/Layer:<br>Layers/Pallet:<br>Pallet height: | 240<br>3  | 38 1/5"  |
| J                                                                           |           |          |

# 4 003762 238700









ITEM

PACKAGING

BILL UNIT

DIMENSIONS

MASTER PACK DIMENSIONS

EURO PALLET

EAN

L 80 cm x W 120 cm





#### WHISKY TUMBLER SET/4 LONGDRINK SET/4 PUNK PUNK

### DECANTER PUNK

| ITEM                      | <b>99503</b> (284/71) | )        |           | <b>99498</b> (284/91 | )        |           | <b>99505</b> (284/70 | /0,75 l) |           |
|---------------------------|-----------------------|----------|-----------|----------------------|----------|-----------|----------------------|----------|-----------|
|                           | Height:               | 102 mm   | 4"        | Height:              | 151 mm   | 6"        | Height:              | 217 mm   | 8 1/2"    |
|                           | Largest Ø:            | 90 mm    | 3 1/2"    | Largest Ø:           | 75 mm    | 3"