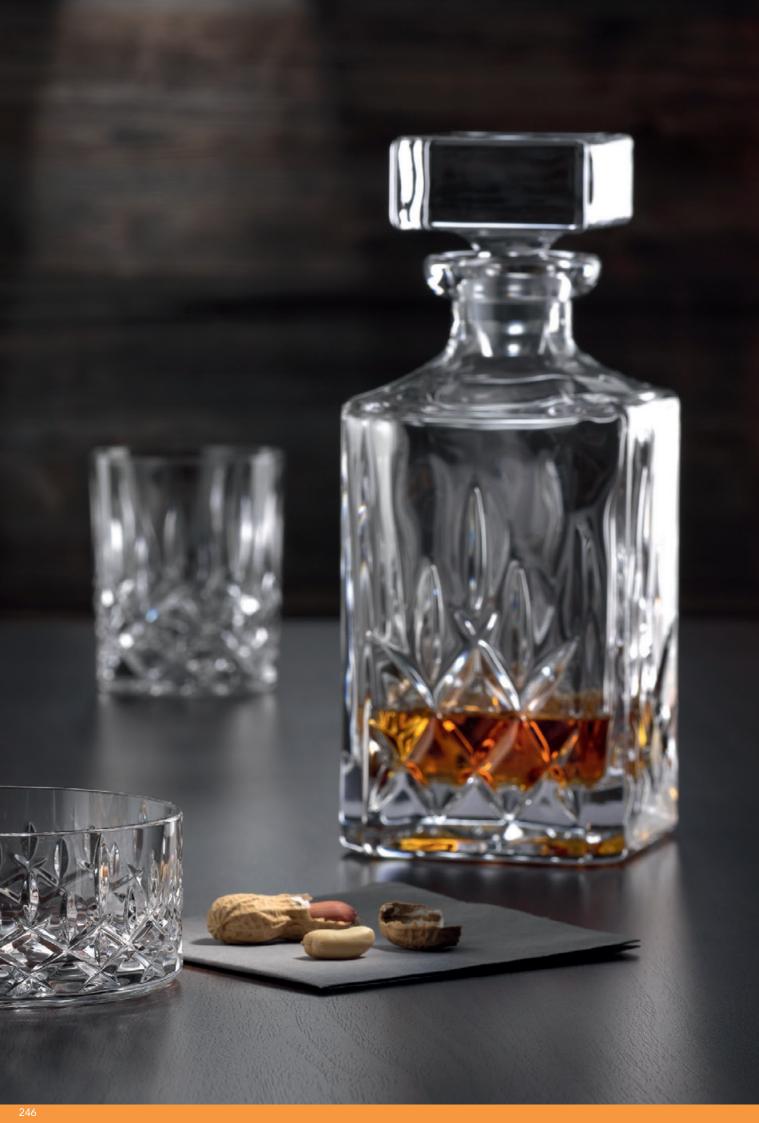

### ASPEN

#### WHISKY SET/7

90025 (7376/7tlg.)

| PACKAGING                         | Pieces/Bill unit:<br>Bill units/MP:                                         | 7<br>3                                  |                                         |
|-----------------------------------|-----------------------------------------------------------------------------|-----------------------------------------|-----------------------------------------|
| BILL UNIT<br>DIMENSIONS           | Length:<br>Width:<br>Height:<br>Weight:                                     | 321 mm<br>287 mm<br>108 mm<br>4481 gr.  | 12 2/3"<br>11 2/7"<br>4 1/4"<br>9,89 lb |
| MASTER PACK<br>DIMENSIONS         | Length:<br>Width:<br>Height:<br>Weight:                                     | 340 mm<br>300 mm<br>344 mm<br>13732 gr. |                                         |
| EURO PALLET<br>L 80 cm x W 120 cm | Bill units/Pallet:<br>Bill units/Layer:<br>Layers/Pallet:<br>Pallet height: | 72<br>24<br>3<br>118 cm                 | 46 1/2"                                 |

| 1) 1X DECAI          | NTER   |           |  |  |
|----------------------|--------|-----------|--|--|
| Height:              | 200 mm | 7 7/8 "   |  |  |
| Largest Ø:           | 122 mm | 4 4/5"    |  |  |
| Capacity:            | 750 ml | 26 1/2 oz |  |  |
| 2) 6X WHISKY TUMBLER |        |           |  |  |
| Height:              | 98 mm  | 3 6/7"    |  |  |
| Largest Ø:           | 88 mm  | 3 1/2"    |  |  |
| Capacity:            | 320 ml | 11 2/7 oz |  |  |
|                      |        |           |  |  |

Set consists of:

EAN

ITEM