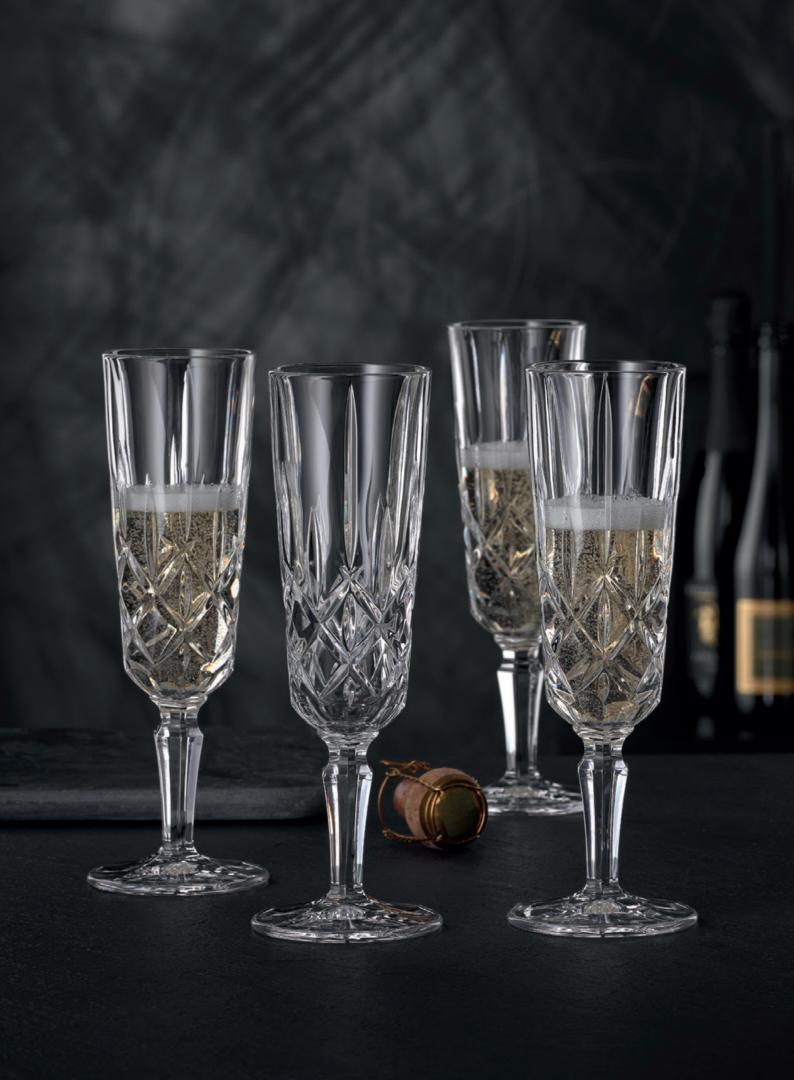

# **APERITIVO**

WHISKY TUMBLER

LONGDRINK

105577 (668/91)

149 mm

76 mm

395 ml

2

4

170 mm

85 mm

158 mm

790 gr.

350 mm

185 mm

180 mm

3310 gr.

288

48

6

4

123 cm

5 6/7"

3"

14 oz

6 2/3"

3 1/3"

6 2/9"

1,74 lb

13 7/9"

7 2/7"

7,31 lb

48 3/7"

7″

SET/2

Height:

Largest Ø: