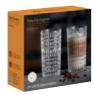

allet:    | 192      |           | Bill units/Pallet:    | 192      |           |
|  | L 80 cm x W 120 cm        | Bill units/Layer:     | 48       |           | Bill units/Layer:     | 24       |           |
|  |                           | Layers/Pallet:        | 4        |           | Layers/Pallet:        | 8        |           |
|  |                           | Pallet height:        | 111 cm   | 43 5/7"   | Pallet height:        | 165 cm   | 65″       |
|  | FAN                       |                       |          |           |                       |          |           |
|  | EAN                       |                       |          |           |                       |          |           |











### NACHTMANN BARISTA - ETHNO



### NACHTMANN BARISTA - ETHNO















## NACHTMANN BARISTA - NOBLESSE





### NACHTMANN BARISTA - NOBLESSE



ITEM

PACKAGING

**BILL UNIT** 

DIMENSIONS

MASTER PACK

DIMENSIONS

EURO PALLET

EAN

L 80 cm x W 120 cm



ESPRESSO / DOPPIO





116 mm

119 mm

347 ml

190 mm

114 mm

123 mm

752 gr.

351 mm

199 mm

263 mm

4692 gr.

288

4

72

120 cm

2

6



| SET/2                 |       |          | WH     |
|-----------------------|-------|----------|--------|
| <b>104905</b> (617/30 | 5 cm) |          | 1048   |
| Height:               | 63 mm | 2 1/2"   | Heigh  |
| Largest Ø:            | 64 mm | 2 1/2"   | Larges |
| Capacity:             | 90 ml | 3 1/6 oz | Capac  |
| Pieces/Bill unit:     | 2     |          | Pieces |

6

140 mm

70 mm

82 mm

300 gr.

219 mm

149 mm

180 mm

1900 gr.

780

156

105 cm

5

5