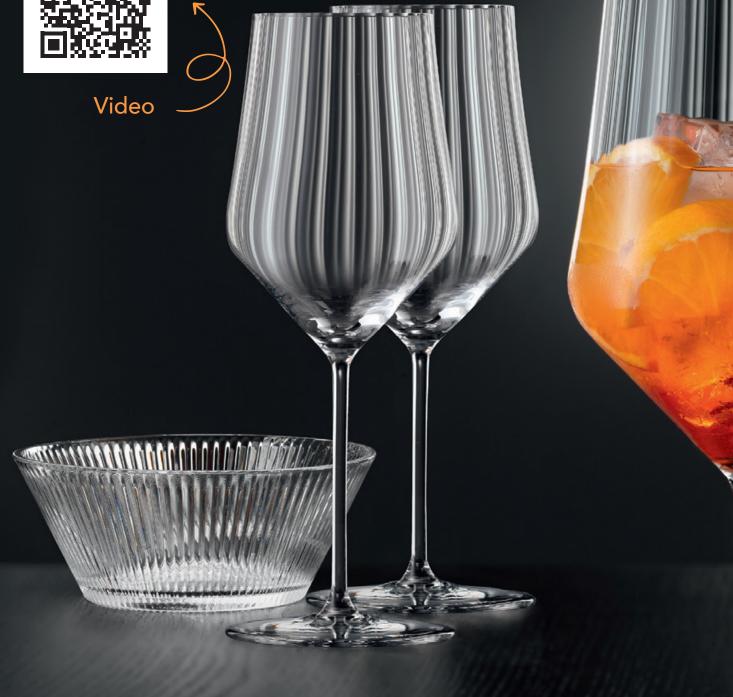

# **APERITIVO**

WHISKY TUMBLER

LONGDRINK

105577 (668/91)

149 mm

76 mm

395 ml

2

# **APERITIVO**

WHISKY TUMBLER

97 mm

86 mm

370 ml

2

4

181 mm