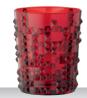

### NACHTMANN ETHNO COLORS

## NACHTMANN ETHNO COLORS

Dishwasher safe. For 500 plus cycles.

|                                   | TUMBLER<br>VINTAGE                                                          |                          | ET/2             | TUMBLER<br>MINT SET                                                         |                          |           |
|-----------------------------------|-----------------------------------------------------------------------------|--------------------------|------------------|-----------------------------------------------------------------------------|--------------------------|-----------|
| ITEM                              | <b>105389</b> (661/7                                                        | 1)<br>99 mm              | 2.0/0#           | <b>105388</b> (661/7                                                        | 1)<br>99 mm              | 2.0/0#    |
|                                   | Height:                                                                     |                          | 3 8/9"<br>3 2/9" | Height:                                                                     |                          | 3 8/9"    |
|                                   | Largest Ø:                                                                  | 82 mm                    |                  | Largest Ø:                                                                  | 82 mm                    | 3 2/9"    |
|                                   | Capacity:                                                                   | 304 ml                   | 10 5/7 oz        | Capacity:                                                                   | 304 ml                   | 10 5/7 oz |
| PACKAGING                         | Pieces/Bill unit:                                                           | 2                        |                  | Pieces/Bill unit:                                                           | 2                        |           |
|                                   | Bill units/MP:                                                              | 3                        |                  | Bill units/MP:                                                              | 3                        |           |
| BILLUNIT                          | Length:                                                                     | 172 mm                   | 6 7/9"           | Length:                                                                     | 172 mm                   | 6 7/9"    |
| DIMENSIONS                        | Width:                                                                      | 86 mm                    | 3 2/5"           | Width:                                                                      | 86 mm                    | 3 2/5"    |
|                                   | Height:                                                                     | 109 mm                   | 4 2/7"           | Height:                                                                     | 109 mm                   | 4 2/7"    |
|                                   | Weight:                                                                     | 748 gr.                  | 1,65 lb          | Weight:                                                                     | 748 gr.                  | 1,65 lb   |
| MASTER PACK                       | Length:                                                                     | 267 mm                   | 10 1/2"          | Length:                                                                     | 267 mm                   | 10 1/2"   |
| DIMENSIONS                        | Width:                                                                      | 182 mm                   | 7 1/6"           | Width:                                                                      | 182 mm                   | 7 1/6"    |
|                                   | Height:                                                                     | 126 mm                   | 5"               | Height:                                                                     | 126 mm                   | 5″        |
|                                   | Weight:                                                                     | 2354 gr.                 | 5,20 lb          | Weight:                                                                     | 2354 gr.                 | 5,20 lb   |
| EURO PALLET<br>L 80 cm x W 120 cm | Bill units/Pallet:<br>Bill units/Layer:<br>Layers/Pallet:<br>Pallet height: | 408<br>51<br>8<br>115 cm | 45 2/7"          | Bill units/Pallet:<br>Bill units/Layer:<br>Layers/Pallet:<br>Pallet height: | 408<br>51<br>8<br>115 cm | 45 2/7"   |
| EAN                               | 0                                                                           |                          |                  |                                                                             |                          |           |