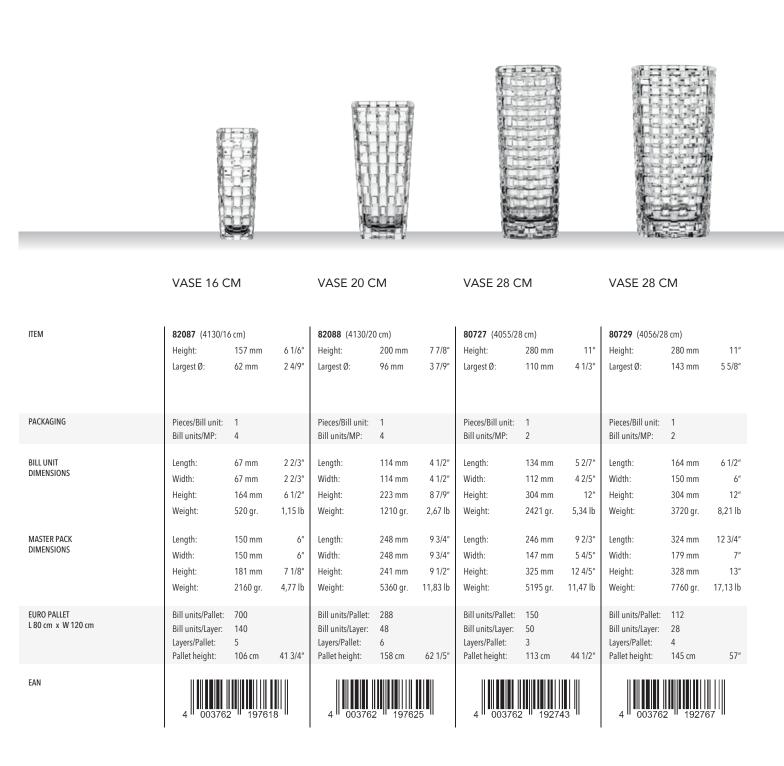

| 341 mm     | 13 3/7"   |
|                    | Weight:            | 2094 gr.   | 4,62 lb   |
| MASTER PACK        | Length:            | 353 mm     | 13 8/9"   |
| DIMENSIONS         | Width:             | 106 mm     | 4 1/6"    |
|                    |                    |            |           |
|                    | Height:            | 357 mm     | 14"       |
|                    | Weight:            | 4358 gr.   | 9,62 lb   |
| EURO PALLET        | Bill units/Pallet: | 88         |           |
| L 80 cm x W 120 cm | Bill units/Layer:  | 44         |           |
|                    | Layers/Pallet:     | 2          |           |
|                    | Pallet height:     | 87 cm      | 34 1/4"   |
| EAN                |                    |            |           |



















## CELEBRATION



|                                   | GIN & TONIC                         |                    |              | BEER GLASS                          |                  |                  |  |
|-----------------------------------|-------------------------------------|--------------------|--------------|-------------------------------------|------------------|------------------|--|
|                                   | SET/4                               |                    |              | SET/4                               |                  |                  |  |
| ITEM                              | <b>102892</b> (7886/                | D)                 |              | <b>105226</b> (7886/55)             |                  |                  |  |
|