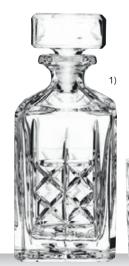

# **APERITIVO**

WHISKY TUMBLER

LONGDRINK

105577 (668/91)

149 mm

76 mm

395 ml

2

4

170 mm

85 mm

158 mm

790 gr.

350 mm

185 mm

180 mm

3310 gr.

288

48

6

4

123 cm

5 6/7"

3"

14 oz

6 2/3"

3 1/3"

6 2/9"

1,74 lb

13 7/9"

7 2/7"

7,31 lb

48 3/7"

7″

SET/2

Height:

Largest Ø: