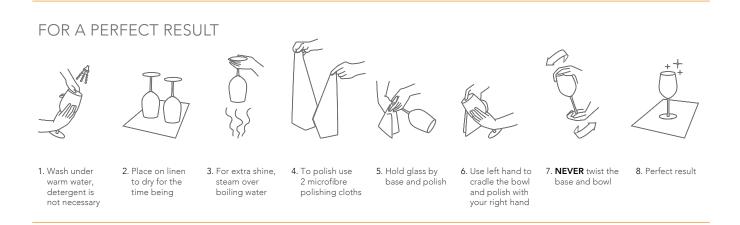

>Layers/Pallet:<br>Pallet height: | 7488<br>576<br>13<br>190 cm | 74 4/5" | Bill units/Pallet:<br>Bill units/Layer:<br>Layers/Pallet:<br>Pallet height: | 5808<br>528<br>11<br>163 cm | 64 1/6" |
| EAN                               |                                                                             |                             |         | -                                                                           |                             |         |









273

# CARE AND USE

### IMPORTANT HINTS FOR GLASS USE

All arround the world renowned restaurants use Nachtmann glasses and crystal ware for the setting table. In order to guarantee maximum pleasure when tasting wine, it is important to consider the following professional hints, which we hope you will find of interest.



### BEVERAGES AND GLASSES

### Rules when handling connoisseur glasses:

#### 1. Filling the glass

Fill the glass only to the widest diameter of its bowl. This will ensure maximum development of the wine's bouquet, and also provide the most elegant table setting.

#### 2. Holding the glass

The appropriately filled glass should always be held by the stem rather than the bowl, as heat from the hand could raise the wine's temperature above its optimum and negatively influence the bouquet of the wine.

#### 3. Swirling the glass

Carefully swirling the glass allows oxygen into the wine by increasing its surface area and helps release the wine's rich, mature aroma.

#### 4. Why and how to decant wines

To decant wine means to transfer it from its bottle to a decanter or carafe before drinki