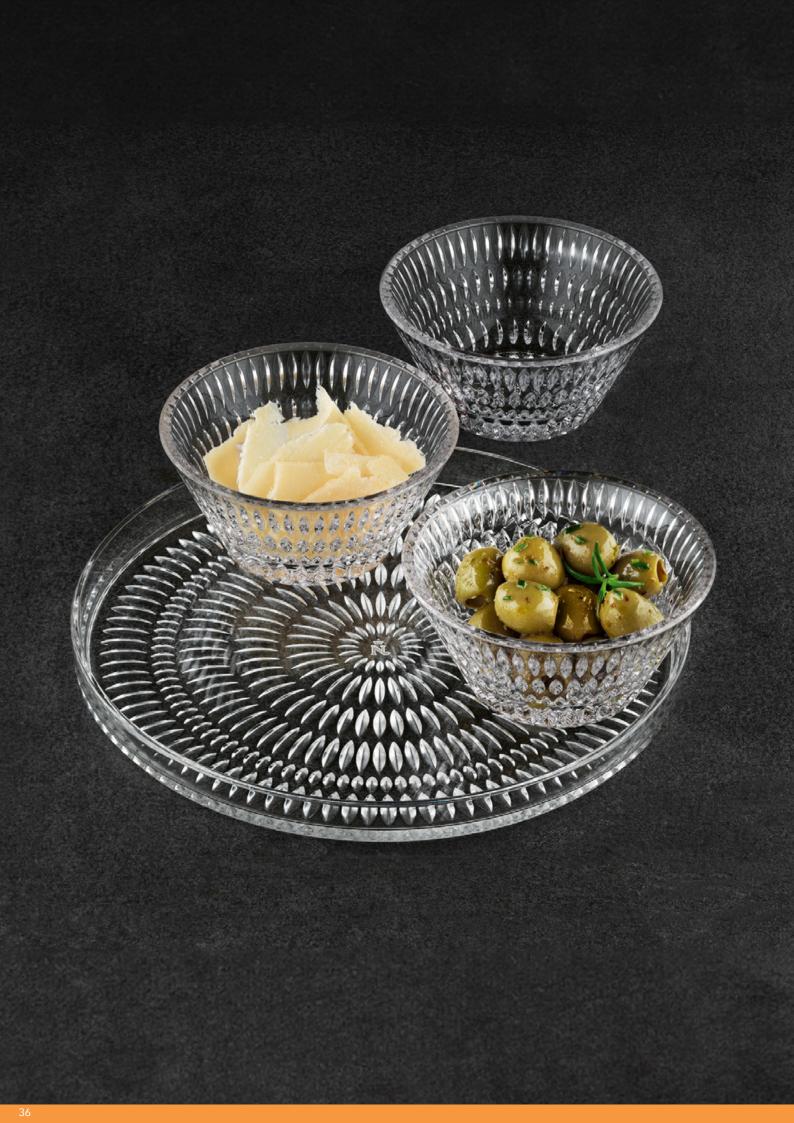

## NACHTMANN ETHNO

SERVING SET

105766 (7613/4tlg.)

4 PCS

ITEM

EAN

Set consists of: 1) 1X PLATE 22 CM

20 mm

385 ml

52 mm Largest Ø: 110 mm

190 ml

Largest Ø: 220 mm

2) 3X BOWL 11 CM

Height:

Capacity:

Height:

Capacity:

#### PLATE 22 CM SET/2

4/5″

8 2/3"

2″

4 1/3"

6 5/7 oz

13 4/7 oz

| <b>105767</b> (661/4/                                     | 22cm)          |           |  |
|-----------------------------------------------------------|----------------|-----------|--|
| Height:                                                   | 20 mm          | 4/5"      |  |
| Largest Ø:                                                | 220 mm         | 8 2/3"    |  |
| Capacity:                                                 | 385 ml         | 13 4/7 oz |  |
| Pieces/Bill unit:<br>Bill units/MP:                       | 2              |           |  |
| Sin anto, in t                                            |                |           |  |
| Length:                                                   | 225 mm         | 8 6/7"    |  |
| Width:                                                    | 49 mm          | 2"        |  |
| Height:                                                   | 227 mm         | 9"        |  |
| Weight:                                                   | 1162 gr.       | 2,57 lb   |  |
| Length:                                                   | 240 mm         | 9 4/9"    |  |
| Width:                                                    | 210 mm         | 8 1/4"    |  |
| Height:                                                   | 245 mm         | 9 2/3"    |  |
| Weight:                                                   | 4802 gr.       | 10,60 lb  |  |
| Bill units/Pallet:<br>Bill units/Layer:<br>Layers/Pallet: | 240<br>60<br>4 |           |  |
| Pallet height:                                            | 113 cm         | 44 1/2"   |  |
| 4 003762 300391                                           |                |           |  |