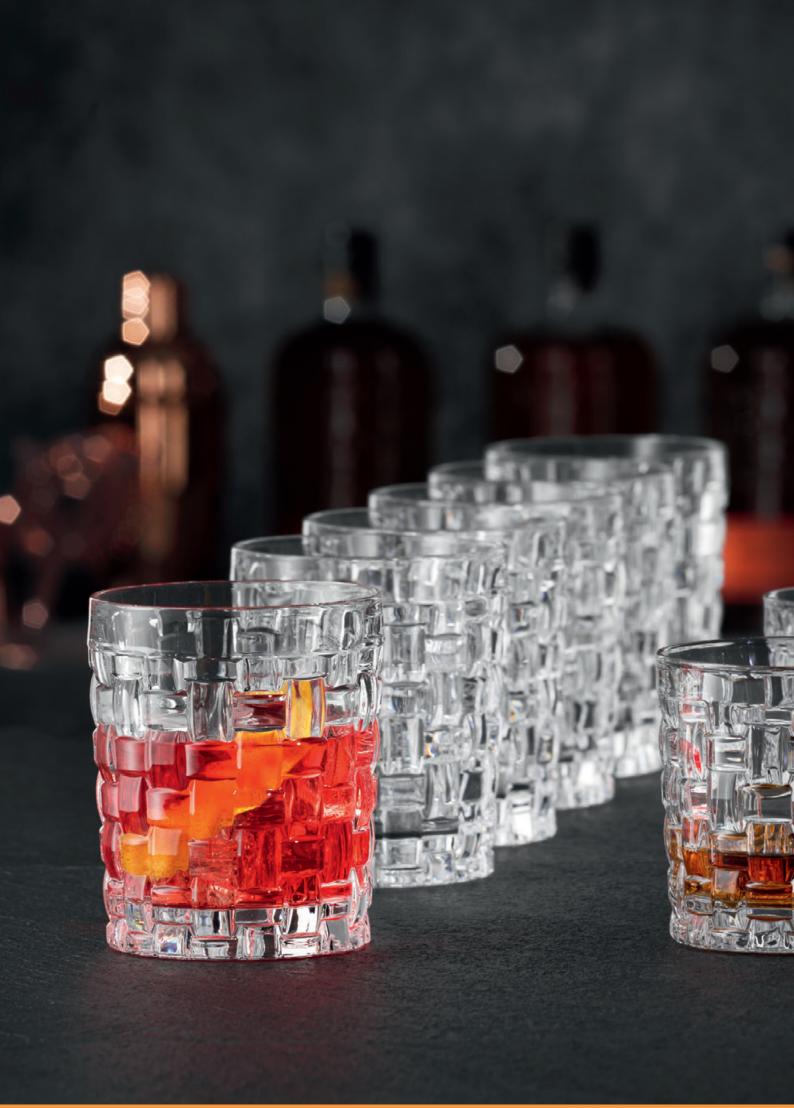

# **APERITIVO**

WHISKY TUMBLER

LONGDRINK

105577 (668/91)

149 mm

76 mm

395 ml

2

# **APERITIVO**

WHISKY TUMBLER

97 mm

86 mm

370 ml

2

4

181 mm