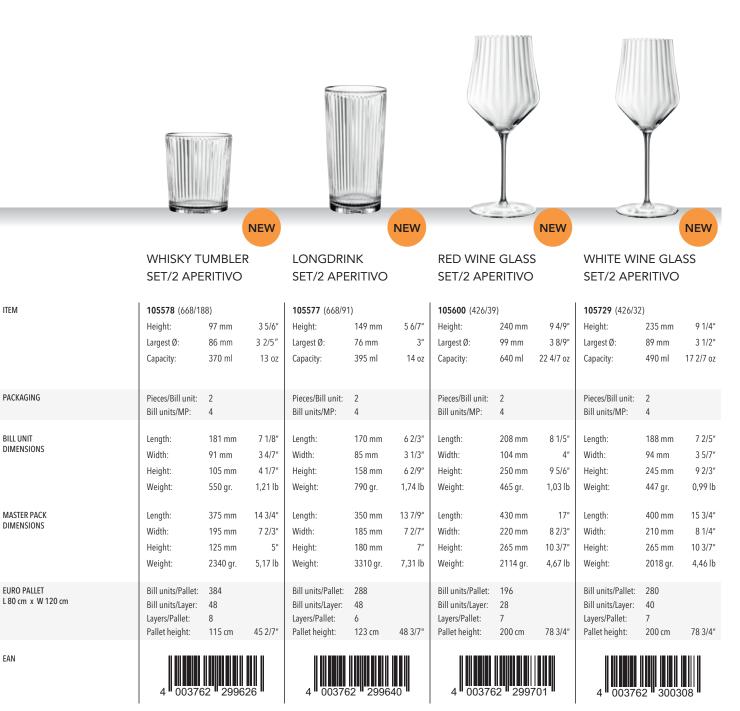

# **APERITIVO**

WHISKY TUMBLER

LONGDRINK

105577 (668/91)

149 mm

76 mm

395 ml

2

4

170 mm

85 mm

158 mm

790 gr.

350 mm

185 mm

180 mm

3310 gr.

288

48

6

4

123 cm

5 6/7"

3"

14 oz

6 2/3"

3 1/3"

6 2/9"

1,74 lb

13 7/9"

7 2/7"

7,31 lb

48 3/7"

7″

SET/2

Height:

Largest Ø:

### **RED WINE GLASS** SET/2

105600 (426/39)

240 mm

99 mm

640 ml

2

4

208 mm

104 mm

250 mm

465 gr.

430 mm

220 mm

265 mm

2114 gr.

196

28

7

200 cm

94/

3 8/

8 1/

95/

1,03

1

8 2/

10 3/

4,67

78 3/

22 4/7

Height:

Largest Ø:

### WHITE WINE GLASS SET/2

|    | 105729 (426/32                   | 2)          |           |
|----|----------------------------------|-------------|-----------|
| 9″ | Height:                          | 235 mm      | 9 1/4"    |
| 9″ | Largest Ø:                       | 89 mm       | 3 1/2"    |
| 0Z | Capacity:                        | 490 ml      | 17 2/7 oz |
|    |                                  |             |           |
|    | Pieces/Bill unit:                | 2           |           |
|    | Bill units/MP:                   | 4           |           |
| 5″ | Length:                          | 188 mm      | 7 2/5"    |
|    | ÷                                |             |           |
| 4″ | Width:                           | 94 mm       | 3 5/7"    |
| 6″ | Height:                          | 245 mm      | 9 2/3"    |
| lb | Weight:                          | 447 gr.     | 0,99 lb   |
|    |                                  |             |           |
| 7″ | Length:                          | 400 mm      | 15 3/4"   |
| 3″ | Width:                           | 210 mm      | 8 1/4"    |
| 7″ | Height:                          | 265 mm      | 10 3/7"   |
| lb | Weight:                          | 2018 gr.    | 4,46 lb   |
|    |                                  |             |           |
|    | Bill units/Pallet:               | 280         |           |
|    | Bill units/Layer:                | 40          |           |
| 4″ | Layers/Pallet:<br>Pallet height: | 7<br>200 cm | 78 3/4"   |
| 1  | Ū                                |             |           |
|    |                                  |             |           |

| 105578 (668 | 3/188) |        |
|-------------|--------|--------|
| Height:     | 97 mm  | 3 5/6" |
| Largest Ø:  | 86 mm  | 3 2/5" |

SET/2

ITEM

PACKAGING

**BILL UNIT** 

DIMENSIONS

MASTER PACK

DIMENSIONS

EURO PALLET

EAN

L 80 cm x W 120 cm

| Capacity:          | 370 ml   | 13 oz   | Capacity:          |
|--------------------|----------|---------|--------------------|
| Pieces/Bill unit:  | 2        |         | Pieces/Bill unit:  |
| Bill units/MP:     | 4        |         | Bill units/MP:     |
| Length:            | 181 mm   | 7 1/8"  | Length:            |
| Width:             | 91 mm    | 3 4/7"  | Width:             |
| Height:            | 105 mm   | 4 1/7"  | Height:            |
| Weight:            | 550 gr.  | 1,21 lb | Weight:            |
| Length:            | 375 mm   | 14 3/4" | Length:            |
| Width:             | 195 mm   | 7 2/3"  | Width:             |
| Height:            | 125 mm   | 5"      | Height:            |
| Weight:            | 2340 gr. | 5,17 lb | Weight:            |
| Bill units/Pallet: | 384      | 45 2/7" | Bill units/Pallet: |
| Bill units/Layer:  | 48       |         | Bill units/Layer:  |
| Layers/Pallet:     | 8        |         | Layers/Pallet:     |
| Pallet height:     | 115 cm   |         | Pallet height:     |

# **APERITIVO**

WHISKY TUMBLER

97 mm

86 mm

370 ml

2

4

181 mm

91 mm

105 mm

550 gr.

375 mm

195 mm

125 mm

2340 gr.

384

48

8

3 5/6"

3 2/5"

13 oz

7 1/8"

3 4/7"

4 1/7"

1,21 lb

14 3/4"

7 2/3"

5,17 lb

45 2/7"

5"

SET/2

Height:

Largest Ø:

Capacity:

Pieces/Bill unit:

Bill units/MP:

Length:

Width:

Height:

Weight:

Length:

Width:

Height:

Weight:

Bill units/Pallet:

Bill units/Layer:

Layers/Pallet:

Pallet height:

105578 (668/188)

ITEM

PACKAGING

**BILL UNIT** 

DIMENSIONS

MASTER PACK

DIMENSIONS

EURO PALLET

EAN

L 80 cm x W 120 cm

LONGDRINK

105577 (668/91)

149 mm

76 mm

395 ml

2

3310 gr.

288

48

6

123 cm

5 6/7"

3"

14 oz

6 2/3"

3 1/3"

6 2/9"

1,74 lb

13 7/9"

7 2/7"

7,31 lb

48 3/7"

7″

SET/2

Height:

Largest Ø:

Capacity:

Pieces/Bill unit:

Bill units/MP:

Length:

Width:

Height:

Weight:

Length:

Width:

Height:

Weight:

Bill units/Pallet:

Bill units/Layer:

Layers/Pallet:

Pallet height:

#### **RED WINE GLASS** SET/2

240 mm

99 mm

640 ml

2

4

208 mm

104 mm

250 mm

465 gr.

430 mm

220 mm

265 mm

2114 gr.

196

28

200 cm

7

105600 (426/39)

Height:

Largest Ø:

Capacity:

Pieces/Bill unit:

Bill units/MP:

Length:

Width:

Height:

Weight:

Length:

Width:

Height:

Weight:

Bill units/Pallet:

Bill units/Layer:

Layers/Pallet:

Pallet height:

#### WHITE WINE GLASS SET/2

|           | <b>105729</b> (426/32                   | 2)        |           |
|-----------|-----------------------------------------|-----------|-----------|
| 9 4/9"    | Height:                                 | 235 mm    | 9 1/4"    |
| 3 8/9"    | Largest Ø:                              | 89 mm     | 3 1/2"    |
| 22 4/7 oz | Capacity:                               | 490 ml    | 17 2/7 oz |
|           |                                         |           |           |
|           | Pieces/Bill unit:                       | 2         |           |
|           | Bill units/MP:                          | 4         |           |
| 8 1/5"    | Length:                                 | 188 mm    | 7 2/5"    |
| 4"        | Width:                                  | 94 mm     | 3 5/7"    |
| 9 5/6"    | Height:                                 | 245 mm    | 9 2/3"    |
| 1,03 lb   | Weight:                                 | 447 gr.   | 0,99 lb   |
|           | -                                       |           |           |
| 17"       | Length:                                 | 400 mm    | 15 3/4"   |
| 8 2/3"    | Width:                                  | 210 mm    | 8 1/4"    |
| 10 3/7"   | Height:                                 | 265 mm    | 10 3/7"   |
| 4,67 lb   | Weight:                                 | 2018 gr.  | 4,46 lb   |
|           |                                         |           |           |
|           | Bill units/Pallet:<br>Bill units/Layer: | 280<br>40 |           |
|           | Layers/Pallet:                          | 40<br>7   |           |
| 78 3/4"   | Pallet height:                          | 200 cm    | 78 3/4"   |
|           |                                         |           |           |