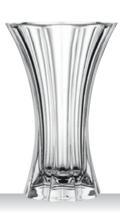

|
| DIMENSIONS                        | Width:                                                                      | 220 mm                   | 8 2/3"    |
|                                   | Height:                                                                     | 348 mm                   | 13 5/7"   |
|                                   | Weight:                                                                     | 10593 gr.                | 23,38 lb  |
| EURO PALLET<br>L 80 cm x W 120 cm | Bill units/Pallet:<br>Bill units/Layer:<br>Layers/Pallet:<br>Pallet height: | 132<br>44<br>3<br>120 cm | 47 1/4"   |
| EAN                               |                                                                             |                          |           |





### SAPHIR









VASE 21 CM

VASE 24 CM

VASE 27 CM

VASE 30 CM

| ITEM               | 80500 (80/59/2     | 21 cm)     |          | <b>80501</b> (80/59/2 | 24 cm)              |          | <b>80502</b> (80/59/2 | !7 cm)     |         | <b>80498</b> (80/59/3 | 30 cm)     |         |
|--------------------|--------------------|------------|----------|-----------------------|---------------------|----------|-----------------------|------------|---------|-----------------------|------------|---------|
|                    | Height:            | 213 mm     | 8 2/5"   | Height:               | 240 mm              | 9 4/9"   | Height:               | 270 mm     | 10 5/8″ | Height:               | 300 mm     | 11 4/5" |
|                    | Largest Ø:         | 145 mm     | 5 5/7"   | Largest Ø:            |