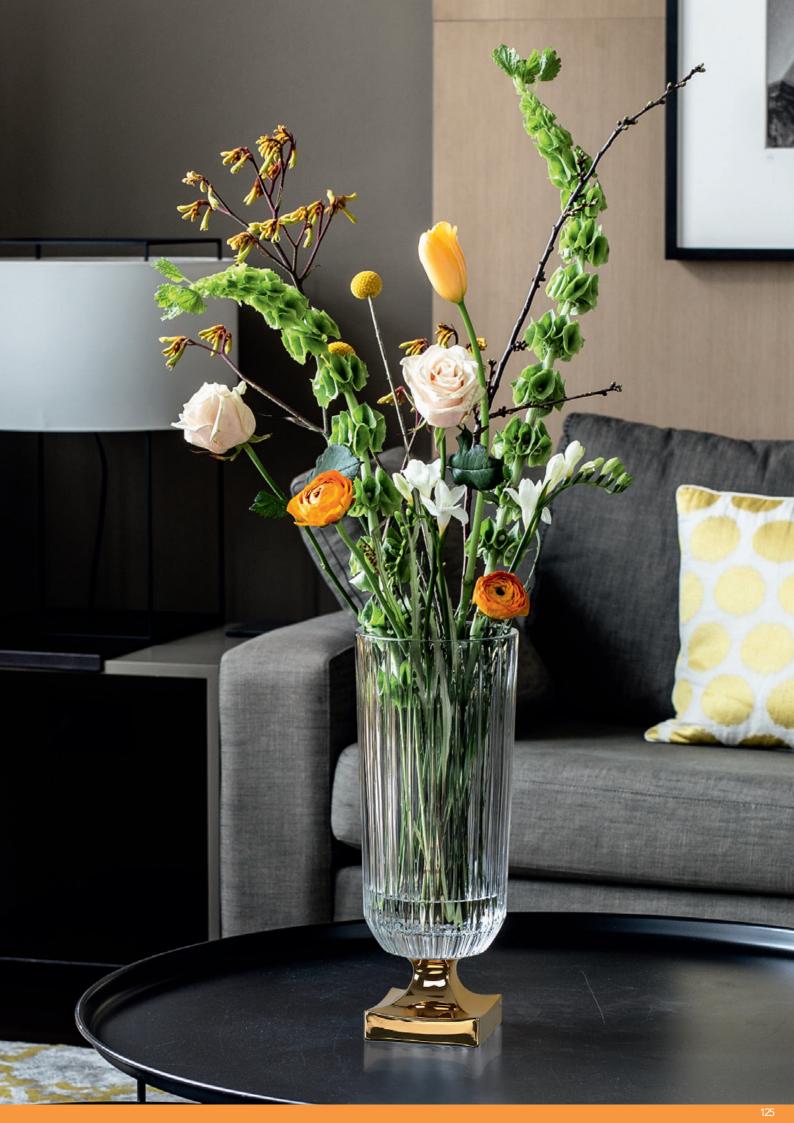

Bill units/Layer:

Layers/Pallet:

Pallet height:

CAPPUCCINO / FLAT WHITE SET/2

| 104897 (617/350)                        |          |             |  |  |
|-----------------------------------------|----------|-------------|--|--|
| Height:                                 | 90 mm    | 3 1/2"      |  |  |
| Largest Ø:                              | 83 mm    | 3 1/4"      |  |  |
| Capacity:                               | 235 ml   | 8 2/7 oz    |  |  |
|                                         |          |             |  |  |
| Pieces/Bill unit:                       | 2        |             |  |  |
| Bill units/MP:                          | 6        |             |  |  |
| Length:                                 | 176 mm   | 7"          |  |  |
| Width:                                  | 88 mm    | ,<br>3 1/2" |  |  |
| Height:                                 | 100 mm   | 5 1/2<br>4" |  |  |
| 5                                       |          | -           |  |  |
| Weight:                                 | 640 gr.  | 1,41 lb     |  |  |
| Length:                                 | 271 mm   | 10 2/3"     |  |  |
| Width:                                  | 185 mm   | 7 2/7"      |  |  |
| Height:                                 | 216 mm   | 8 1/2"      |  |  |
| Weight:                                 | 3991 gr. | 8,81 lb     |  |  |
| Bill units/Pallet:                      | 408      |             |  |  |
| Bill units/Pariet:<br>Bill units/Laver: | 408      |             |  |  |
| Layers/Pallet:                          | 4        |             |  |  |
| Pallet height:                          | 101 cm   | 39 3/4"     |  |  |
|                                         |          |             |  |  |

COFFEE MUG SET/2

104907 (617/28)

Height:

Largest Ø:

Capacity:

Pieces/Bill unit:

Bill units/MP:

Length:

Width:

Height:

Weight:

Length:

Width:

Height:

Weight:

Bill units/Pallet:

Bill units/Layer:

Layers/Pallet:

Pallet height:

#### LATTE MACCHIATO SET/2

|           | <b>104893</b> (617/347) |          |           |  |
|-----------|-------------------------|----------|-----------|--|
| 4 4/7"    | Height:                 | 147 mm   | 5 4/5"    |  |
| 4 2/3"    | Largest Ø:              | 75 mm    | 3"        |  |
| 12 1/4 oz | Capacity:               | 350 ml   | 12 1/3 oz |  |
|           |                         |          |           |  |
|           | Pieces/Bill unit:       | 2        |           |  |
|           | Bill units/MP:          | 6        |           |  |
| 7 1/2"    | Length:                 | 164 mm   | 6 1/2"    |  |
| -         | Width                   |          |           |  |
| 4 1/2"    |                         | 82 mm    | 3 2/9"    |  |
| 4 5/6"    | Height:                 | 162 mm   | 6 3/8"    |  |
| 1,66 lb   | Weight:                 | 889 gr.  | 1,96 lb   |  |
|           |                         |          |           |  |
| 13 5/6"   | Length:                 | 255 mm   | 10"       |  |
| 7 5/6"    | Width:                  | 173 mm   | 6 4/5"    |  |
| 10 1/3"   | Height:                 | 340 mm   | 13 2/5"   |  |
| 10,36 lb  | Weight:                 | 5514 gr. | 12,17 lb  |  |
|           |                         |          |           |  |
|           | Bill units/Pallet:      | 360      |           |  |
|           | Bill units/Layer:       | 120      |           |  |
|           | Layers/Pallet:          | 3        |           |  |
| 47 1/4"   | Pallet height:          | 117 cm   | 46"       |  |
|           |                         |          |           |  |