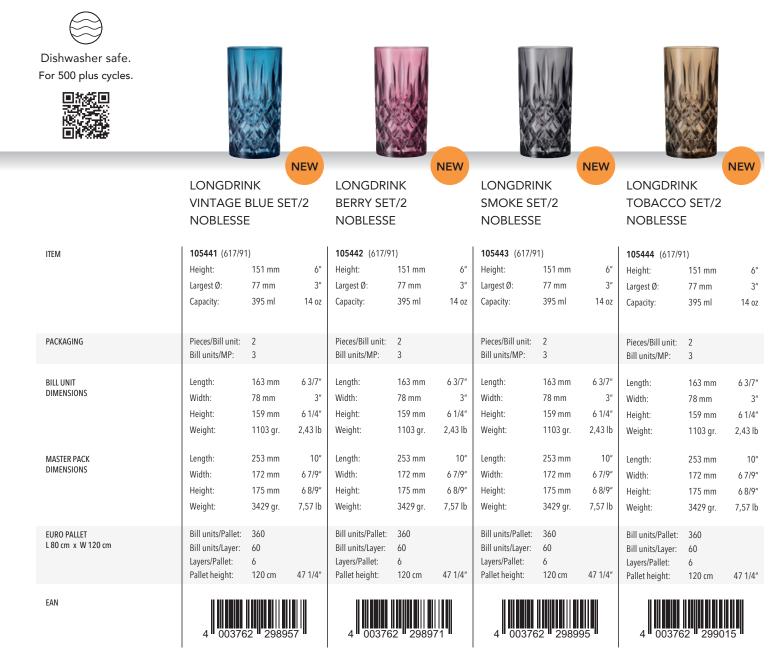

# NOBLESSE COLORS

# NOBLESSE COLORS

Dishwasher safe. For 500 plus cycles.

|                                                      | LONGDRI<br>VINTAGE                                                          |                                                           | T/2                                                | LONGDRI<br>BERRY SE                                                         |                                                           |                                                    | LONGDRI<br>SMOKE SI                                                         |                                                           |                                                    | LONGDRI                                                                     |                                                           |                                                    |
|------------------------------------------------------|-----------------------------------------------------------------------------|-----------------------------------------------------------|----------------------------------------------------|-----------------------------------------------------------------------------|-----------------------------------------------------------|----------------------------------------------------|-----------------------------------------------------------------------------|-----------------------------------------------------------|----------------------------------------------------|-----------------------------------------------------------------------------|-----------------------------------------------------------|----------------------------------------------------|
| ITEM                                                 | <b>105441</b> (617/9                                                        | 1)                                                        |                                                    | <b>105442</b> (617/9                                                        | 1)                                                        |                                                    | <b>105443</b> (617/9                                                        | 1)                                                        |                                                    | <b>105444</b> (617/9                                                        | 1)                                                        |                                                    |
|                                                      | Height:                                                                     | 151 mm                                                    | 6"                                                 | Height:                                                                     | 151 mm                                                    | 6″                                                 | Height:                                                                     | 151 mm                                                    | 6″                                                 | Height:                                                                     | 151 mm                                                    | 6"                                                 |
|                                                      | Largest Ø:                                                                  | 77 mm                                                     | 3"                                                 | Largest Ø:                                                                  | 77 mm                                                     | 3″                                                 | Largest Ø:                                                                  | 77 mm                                                     | 3"                                                 | Largest Ø:                                                                  | 77 mm                                                     | 3"                                                 |
|                                                      | Capacity:                                                                   | 395 ml                                                    | 14 oz                                              |
| PACKAGING                                            | Pieces/Bill unit:                                                           | 2                                                         |                                                    |
|                                                      | Bill units/MP:                                                              | 3                                                         |                                                    | Bill units/MP:                                                              | 3                                                         |                                                    | Bill units/MP:                                                              | 3                                                         |                                                    | Bill units/MP:                                                              | 3                                                         |                                                    |
| BILL UNIT<br>DIMENSIONS<br>MASTER PACK<br>DIMENSIONS | Length:<br>Width:<br>Height:<br>Weight:<br>Length:<br>Width:                | 163 mm<br>78 mm<br>159 mm<br>1103 gr.<br>253 mm<br>172 mm | 6 3/7"<br>3"<br>6 1/4"<br>2,43 lb<br>10"<br>6 7/9" | Length:<br>Width:<br>Height:<br>Weight:<br>Length:<br>Width:                | 163 mm<br>78 mm<br>159 mm<br>1103 gr.<br>253 mm<br>172 mm | 6 3/7"<br>3"<br>6 1/4"<br>2,43 lb<br>10"<br>6 7/9" | Length:<br>Width:<br>Height:<br>Weight:<br>Length:<br>Width:                | 163 mm<br>78 mm<br>159 mm<br>1103 gr.<br>253 mm<br>172 mm | 6 3/7"<br>3"<br>6 1/4"<br>2,43 lb<br>10"<br>6 7/9" | Length:<br>Width:<br>Height:<br>Weight:<br>Length:<br>Width:                | 163 mm<br>78 mm<br>159 mm<br>1103 gr.<br>253 mm<br>172 mm | 6 3/7"<br>3"<br>6 1/4"<br>2,43 Ib<br>10"<br>6 7/9" |
|                                                      | Height:                                                                     | 175 mm                                                    | 6 8/9"                                             |
|                                                      | Weight:                                                                     | 3429 gr.                                                  | 7,57 lb                                            |
| EURO PALLET<br>L 80 cm x W 120 cm                    | Bill units/Pallet:<br>Bill units/Layer:<br>Layers/Pallet:<br>Pallet height: | 360<br>60<br>120 cm                                       | 47 1/4"                                            | Bill units/Pallet:<br>Bill units/Layer:<br>Layers/Pallet:<br>Pallet height: | 360<br>60<br>6<br>120 cm                                  | 47 1/4"                                            | Bill units/Pallet:<br>Bill units/Layer:<br>Layers/Pallet:<br>Pallet height: | 360<br>60<br>6<br>120 cm                                  | 47 1/4"                                            | Bill units/Pallet:<br>Bill units/Layer:<br>Layers/Pallet:<br>Pallet height: | 360<br>60<br>6<br>120 cm                                  | 47 1/4"                                            |
| EAN                                                  | 4 00376                                                                     | 62 2989                                                   | 57                                                 | 4 00376                                                                     | 2 2989                                                    | // <b>//</b> //                                    | 4 00376                                                                     | 62 2989                                                   | 95                                                 | 4 00376                                                                     | 62 2990                                                   | 15                                                 |