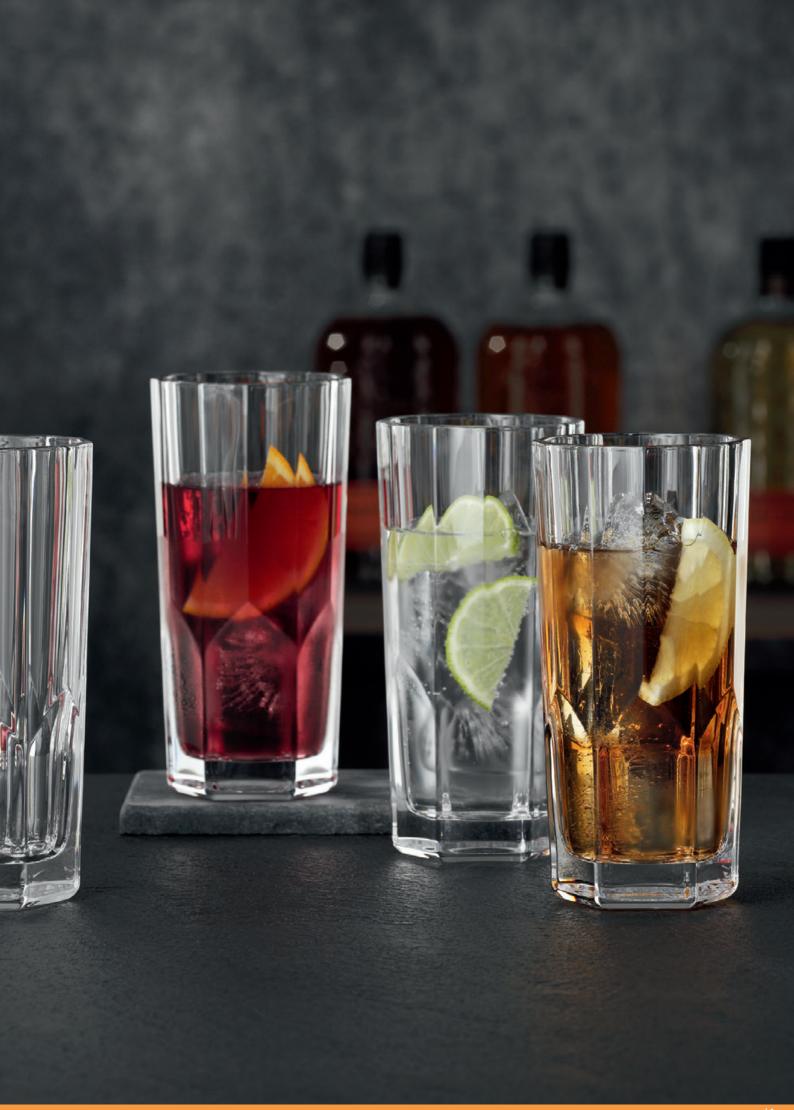

# **APERITIVO**

WHISKY TUMBLER

LONGDRINK

105577 (668/91)

149 mm

76 mm

395 ml

2

# **APERITIVO**

WHISKY TUMBLER

97 mm

86 mm

370 ml

2

4

181 mm

EAN

L 80 cm x W 120 cm

LONGDRINK

105577 (668/91)

149 mm

76 mm

395 ml

2