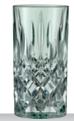

# NACHTMANN ETHNO

MAD

616

# NACHTMANN ETHNO

NEW

# NACHTMANN ETHNO

### TUMBLER

#### LONGDRINK

**105398** (661/91)

Pieces/Bill unit: 6

Capacity:

Height: 151 mm

Largest Ø: 77 mm

6″

3"