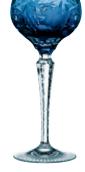

| -                          | -                           |  |  |
|                                   | Weight:                                                   | -                          | -                           |  |  |
| EURO PALLET<br>L 80 cm x W 120 cm | Bill units/Pallet:<br>Bill units/Layer:<br>Layers/Pallet: | 270<br>30<br>9             |                             |  |  |
|                                   | Pallet height:                                            | 110 cm                     | 43 1/3"                     |  |  |
|                                   |                                                           |                            |                             |  |  |







EAN: 4003762044936



**35949** (3500/2) Amber EAN: 4003762044981







**35951** (3500/2) Cobalt Blue EAN: 4003762044943



**35953** (3500/2) Reseda EAN: 4003762045001



**35954** (3500/2) Emerald Green EAN: 4003762044967

EAN

# TRAUBE



#### WHISKY TUMBLER

| ITEM                      | <b>35889</b> (3263/9) | 1       |          |
|---------------------------|-----------------------|---------|----------|
|                           | Height:               | 90 mm   | 3 1/2"   |
|                           | Largest Ø:            | 76 mm   | 3"       |
|                           | Capacity:             | 250 ml  | 8 4/5 oz |
|                           |                       |         |          |
| PACKAGING                 | Pieces/Bill unit:     | 1       |          |
|                           | Bill units/MP:        | -       |          |
| BILL