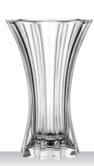

/7"   |
| DIMENSIONS                        | Width:                                                                      | 220 mm                   | 8 2/3"    |
|                                   | Height:                                                                     | 348 mm                   | 13 5/7"   |
|                                   | Weight:                                                                     | 10593 gr.                | 23,38 lb  |
| EURO PALLET<br>L 80 cm x W 120 cm | Bill units/Pallet:<br>Bill units/Layer:<br>Layers/Pallet:<br>Pallet height: | 132<br>44<br>3<br>120 cm | 47 1/4"   |
| EAN                               |                                                                             |                          |           |





### SAPHIR









VASE 21 CM

VASE 24 CM

VASE 27 CM

VASE 30 CM

| ITEM               | 80500 (80/59/2     | 21 cm)     |          | <b>80501</b> (80/59/2 | 24 cm)              |          | <b>80502</b> (80/59/2 | !7 cm)     |         | <b>80498</b> (80/59/3 | 30 cm)     |         |
|--------------------|--------------------|------------|----------|-----------------------|---------------------|----------|-----------------------|------------|---------|-----------------------|------------|---------|
|                    | Height:            | 213 mm     | 8 2/5"   | Height:               | 240 mm              | 9 4/9"   | Height:               | 270 mm     | 10 5/8″ | Height:               | 300 mm     | 11 4/5" |
|                    | Largest Ø:         | 145 mm     | 5 5/7"   | Largest Ø: