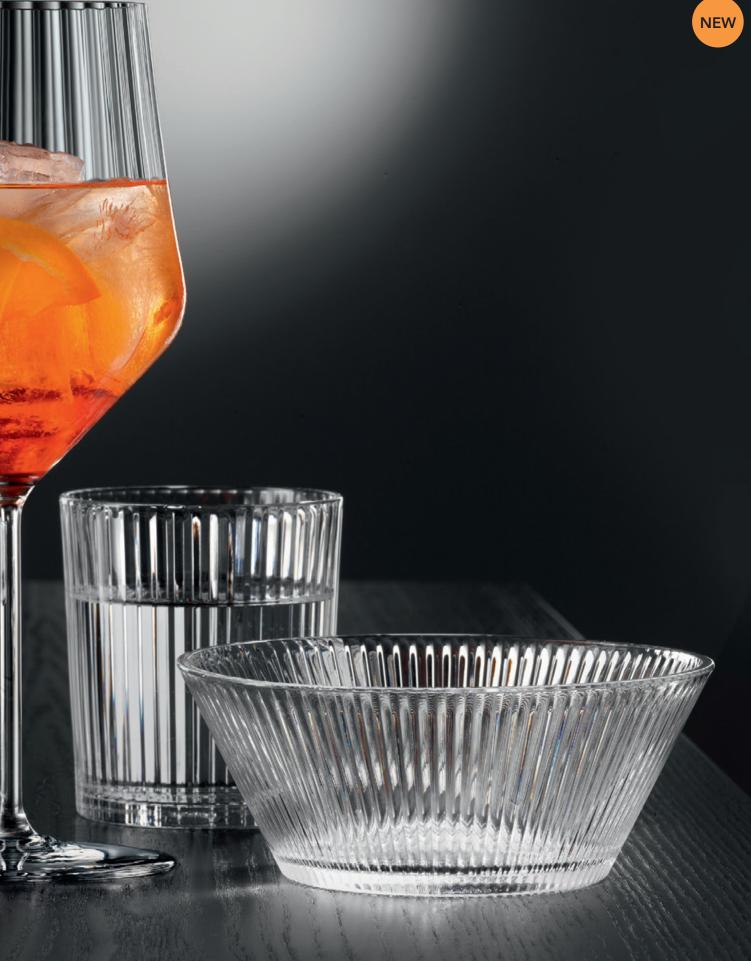

# **APERITIVO**

WHISKY TUMBLER

LONGDRINK

105577 (668/91)

149 mm

76 mm

395 ml

2

# **APERITIVO**

WHISKY TUMBLER

97 mm

86 mm

370 ml

2

4

181 mm