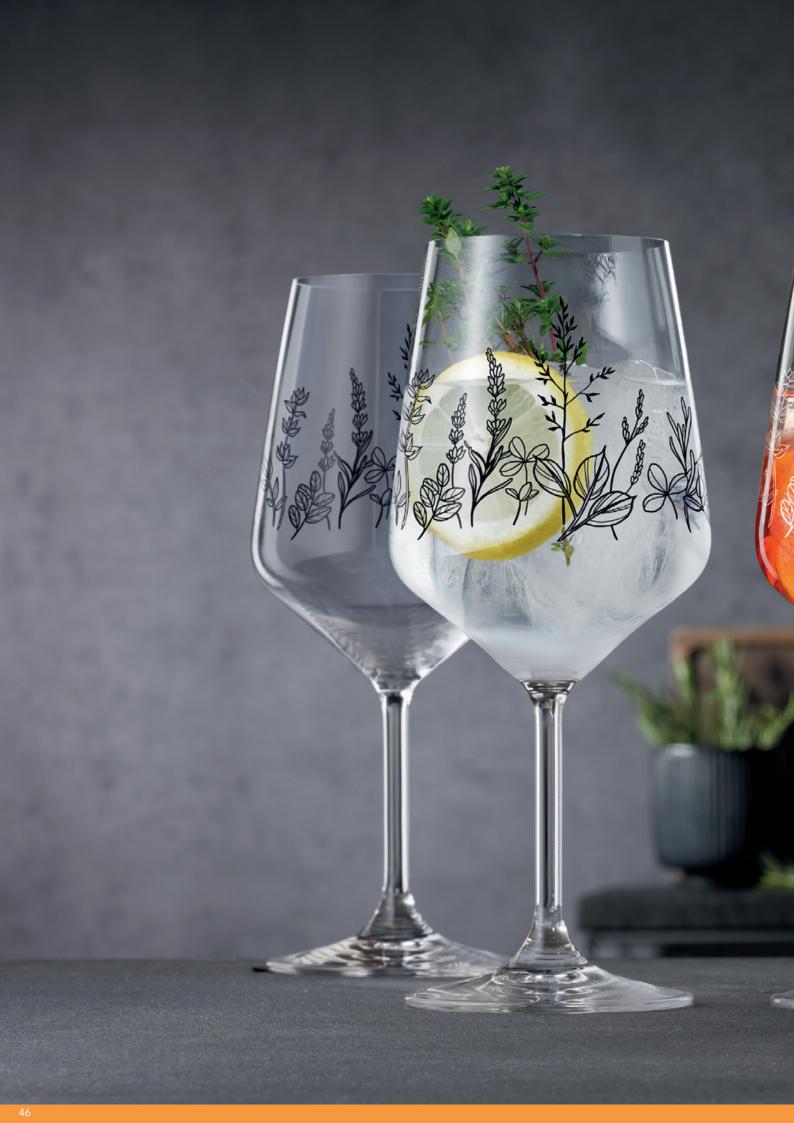

### NACHTMANN TATTOO

#### THE ART OF BEAUTIFUL GLASS

TATTOO ARTIST MONI

The glasses in the NACHTMANN Tattoo Botanical series feature prints of herbs, spices, and flowers as ornaments. These tattoo-style botanical ornaments come into their own as a foil for the contents of the glass; their presence transforms in response to the play of light, from discreetly decorative to supremely stylish. Water, white wine, and light-colored beverages draw all eyes when served in the Tattoo Botanical Black range, while classic aperitifs like the Aperol spritz or red wine become stunning esthetic statements in Tattoo Botanical White.