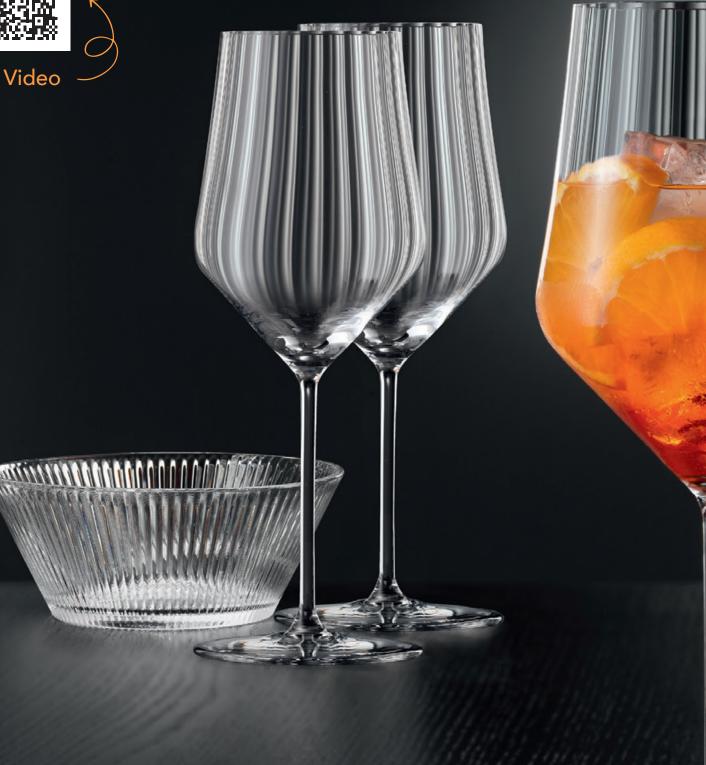

### NACHTMANN TATTOO

#### THE ART OF BEAUTIFUL GLASS

TATTOO ARTIST MONI

The glasses in the NACHTMANN Tattoo Botanical series feature prints of herbs, spices, and flowers as ornaments. These tattoo-style botanical ornaments come into their own as a foil for the contents of the glass; their presence transforms in response to the play of light, from discreetly decorative to supremely stylish. Water, white wine, and light-colored beverages draw all eyes when served in the Tattoo Botanical Black range, while classic aperitifs like the Aperol spritz or red wine become stunning esthetic statements in Tattoo Botanical White.