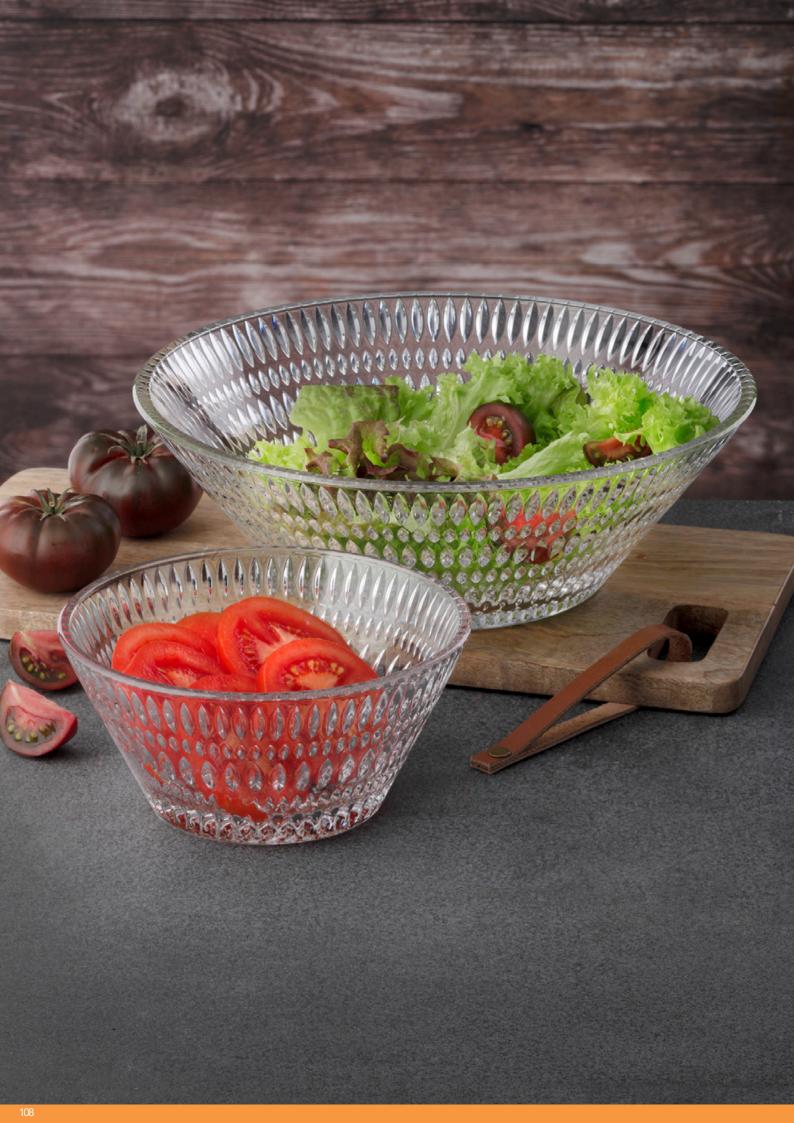

# NACHTMANN ETHNO

MAD

616

# NACHTMANN ETHNO

NEW

### BOWL 11 CM SET/4

| ITEM 105229 (                                                             | 105229 (661/1/11cm) |          |  |  |
|---------------------------------------------------------------------------|---------------------|----------|--|--|
| Height:                                                                   | 52 mm               | 2"       |  |  |
| Largest Ø:                                                                | 110 mm              | 4 1/3"   |  |  |
| Capacity:                                                                 | 190 ml              | 6 5/7 oz |  |  |
| PACKAGING Pieces/Bill<br>Bill units/I                                     |                     |          |  |  |
| BILL UNIT Length:                                                         | 212 mm              | 8 1/3"   |  |  |
| DIMENSIONS Width:                                                         | 115 mm              |          |  |  |
| Height:                                                                   | 86 mm               | 3 2/5"   |  |  |
| Weight:                                                                   | 970 gr.             | 2,14 lb  |  |  |
| MASTER PACK Length:                                                       | 240 mm              | 9 4/9"   |  |  |
| DIMENSIONS Width:                                                         | 225 mm              | 8 6/7"   |  |  |
| Height:                                                                   | 195 mm              | 7 2/3"   |  |  |
| Weight:                                                                   | 4030 gr.            | 8,90 lb  |  |  |
| EURO PALLET Bill units//<br>L 80 cm x W 120 cm Bill units/L<br>Layers/Pal | Layer: 60           |          |  |  |
| Pallet heig                                                               | ght: 112 cm         | 44"      |  |  |

# NACHTMANN ETHNO