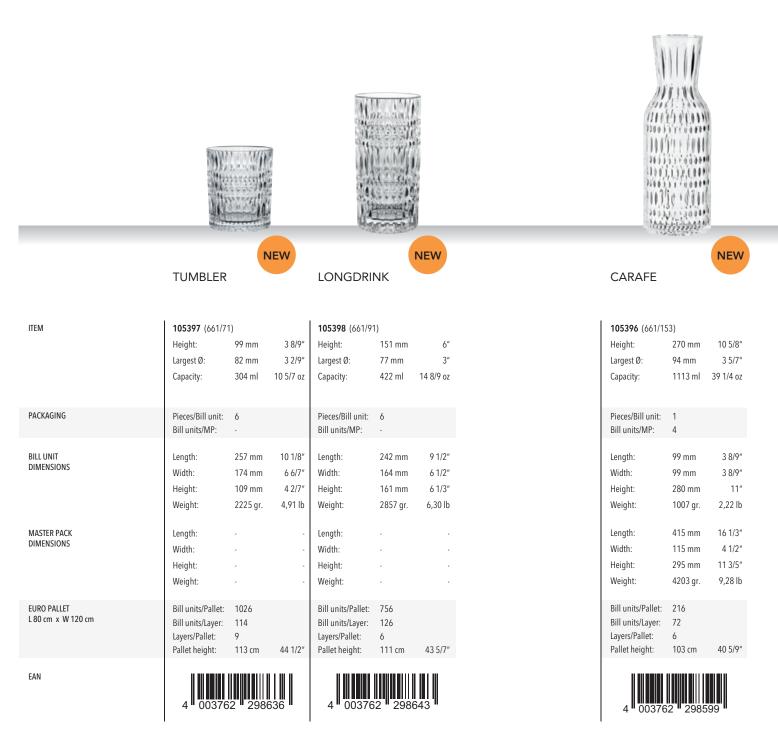

### TUMBLER

#### LONGDRINK

**105398** (661/91)

Pieces/Bill unit: 6

Capacity:

Height: 151 mm

Largest Ø: 77 mm

6″

3"

9 1/2"

6 1/2" 6 1/3"

6,30 lb

43 5/7"

422 ml 14 8/9 oz

|  | ITEM                              | <b>105397</b> (661/71)                                                      |                                       |  |
|--|-----------------------------------|-----------------------------------------------------------------------------|---------------------------------------|--|
|  |                                   | Height:                                                                     | 99 mm                                 |  |
|  |                                   | Largest Ø:                                                                  | 82 mm                                 |  |
|  |                                   | Capacity:                                                                   | 304 ml                                |  |
|  | PACKAGING                         | Pieces/Bill unit:<br>Bill units/MP:                                         | 6<br>-                                |  |
|  | BILL UNIT<br>DIMENSIONS           | Length:<br>Width:<br>Height:<br>Weight:                                     | 257 mn<br>174 mn<br>109 mn<br>2225 gi |  |
|  | MASTER PACK<br>DIMENSIONS         | Length:<br>Width:<br>Height:<br>Weight:                                     |                                       |  |
|  | EURO PALLET<br>L 80 cm x W 120 cm | Bill units/Pallet:<br>Bill units/Layer:<br>Layers/Pallet:<br>Pallet height: | 114                                   |  |
|  |                                   |                                                                             |                                       |  |

NEW

EAN

| Bill units/Pallet:<br>Bill units/Layer:<br>Layers/Pallet:<br>Pallet height: | 1026<br>114<br>9<br>113 cm | 44 1/2" | Bill units/Pallet:<br>Bill units/Layer:<br>Layers/Pallet:<br>Pallet height: | 756<br>126<br>6<br>111 cm |
|-----------------------------------------------------------------------------|----------------------------|---------|-----------------------------------------------------------------------------|---------------------------|
| Weight:                                                                     | -                          | -       | Weight:                                                                     | -                         |
| Height:                                                                     | -                          | -       | Height:                                                                     | -                         |
| Width:                                                                      |                            |         | Width:                                                                      | -                         |
| Length:                                                                     |                            | -       | Length:                                                                     | -                         |
| Weight:                                                                     | 2225 gr.                   | 4,91 lb | Weight:                                                                     | 2857 gr.                  |
| Height:                                                                     | 109 mm                     | 4 2/7"  | Height:                                                                     | 161 mm                    |
| Width:                                                                      | 174 mm                     | 6 6/7"  | Width:                                                                      | 164 mm                    |
| Length:                                                                     | 257 mm                     | 10 1/8" | Length:                                                                     | 242 mm                    |
| Bill units/MP:                                                              | -                          |         | Bill units/MP:                                                              |                           |
| riocos, bill anne                                                           | 0                          |         | r to cos, bitt attict                                                       | 0                         |

3 8/9"

3 2/9"

10 5/7 oz

CARAFE

| neight.            | 270 11111 | 10 5/0    |
|--------------------|-----------|-----------|
| Largest Ø:         | 94 mm     | 3 5/7"    |
| Capacity:          | 1113 ml   | 39 1/4 oz |
| Pieces/Bill unit:  | 1         |           |
| Bill units/MP:     | 4         |           |
|                    |           |           |
| Length:            | 99 mm     | 3 8/9"    |
| Width:             | 99 mm     | 3 8/9"    |
| Height:            | 280 mm    | 11"       |
| Weight:            | 1007 gr.  | 2,22 lb   |
|                    |           |           |
| Length:            | 415 mm    | 16 1/3"   |
| Width:             | 115 mm    | 4 1/2"    |
| Height:            | 295 mm    | 11 3/5"   |
| Weight:            | 4203 gr.  | 9,28 lb   |
| Bill units/Pallet: | 216       |           |
| Bill units/Layer:  | 72        |           |
| Layers/Pallet:     | 3         |           |
| Pallet height:     | 103 cm    | 40 5/9"   |
|                    |           |           |