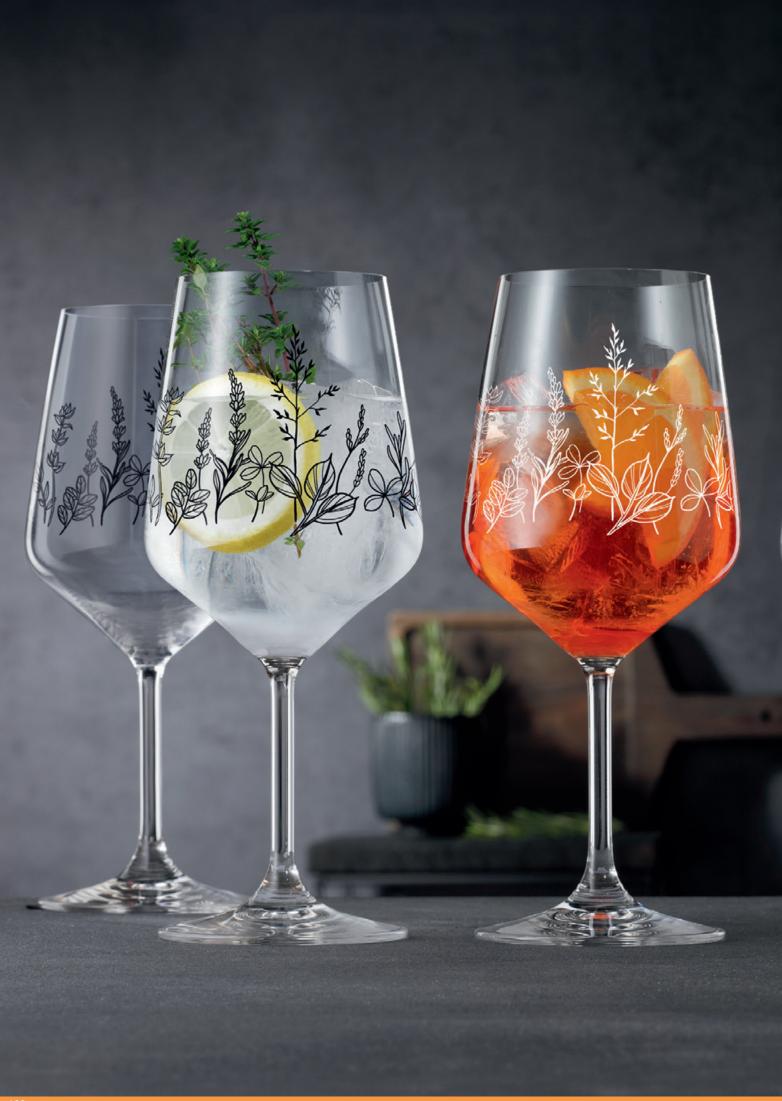

### NACHTMANN TATTOO

#### THE ART OF BEAUTIFUL GLASS

TATTOO ARTIST MONI

The glasses in the NACHTMANN Tattoo Botanical series feature prints of herbs, spices, and flowers as ornaments. These tattoo-style botanical ornaments come into their own as a foil for the contents of the glass; their presence transforms in response to the play of light, from discreetly decorative to supremely stylish. Water, white wine, and light-colored beverages draw all eyes when served in the Tattoo Botanical Black range, while classic aperitifs like the Aperol spritz or red wine become stunning esthetic statements in Tattoo Botanical White.