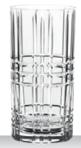

# **APERITIVO**

WHISKY TUMBLER

97 mm

86 mm

370 ml

2

4

181 mm

105578 (668/188)

ITEM

PACKAGING

**BILL UNIT** 

DIMENSIONS

MASTER PACK

DIMENSIONS

EURO PALLET

EAN

L 80 cm x W 120 cm

LONGDRINK

105577 (668/91)

149 mm

76 mm

395 ml

2