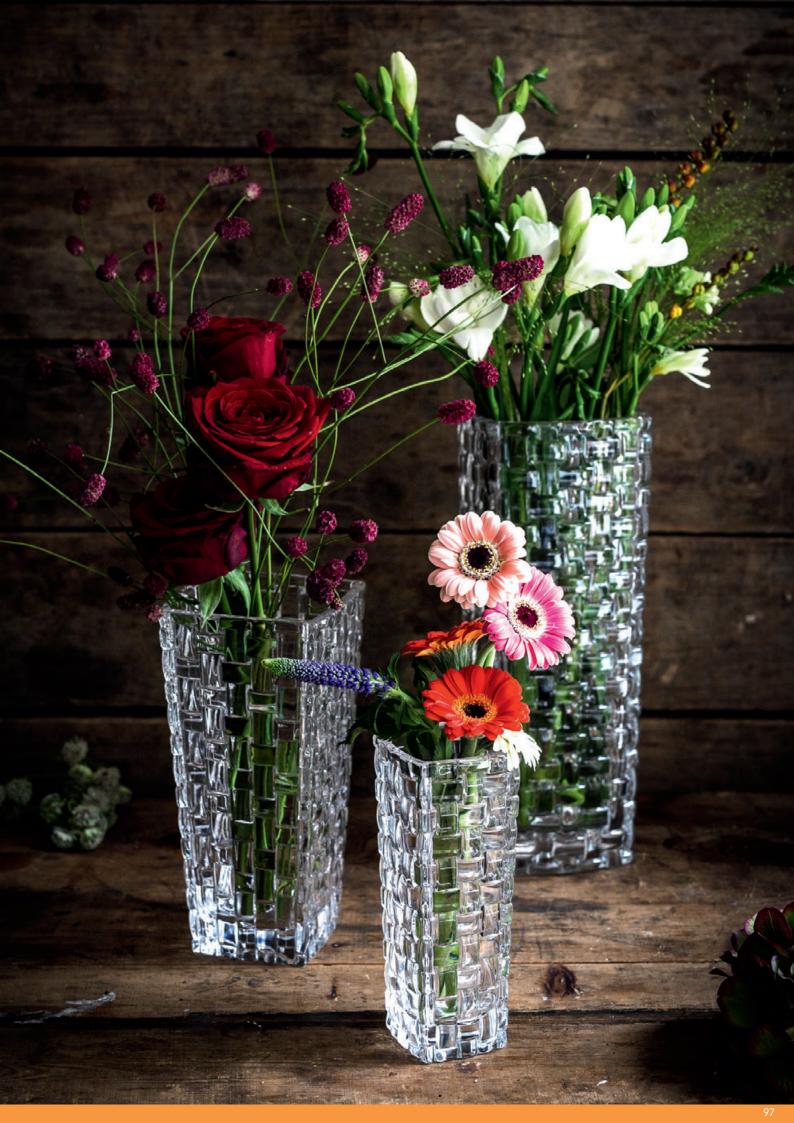

# NACHTMANN TATTOO

|                                   | WINE/SPRITZ GLASS<br>BOTANICAL WHITE<br>SET/2 |           |           | WINE/SPRITZ GLASS<br>BOTANICAL BLACK<br>SET/2 |           |           |  |
|-----------------------------------|-----------------------------------------------|-----------|-----------|-----------------------------------------------|-----------|-----------|--|
| ITEM                              | <b>105722</b> (467/0                          | 1)        |           | <b>105723</b> (467/0                          | 1)        |           |  |
|                                   | Height:                                       | 225 mm    | 8 6/7"    | Height:                                       | 225 mm    | 8 6/7"    |  |
|                                   | Largest Ø:                                    | 96 mm     | 3 7/9"    | Largest Ø:                                    | 96 mm     | 3 7/9"    |  |
|                                   | Capacity:                                     | 630 ml    | 22 2/9 oz | Capacity:                                     | 630 ml    | 22 2/9 oz |  |
| PACKAGING                         | Pieces/Bill unit:                             | 2         |           | Pieces/Bill unit:                             | 2         |           |  |
|                                   | Bill units/MP:                                | 3         |           | Bill units/MP:                                | 3         |           |  |
|                                   |                                               |           |           |                                               |           |           |  |
| BILL UNIT<br>DIMENSIONS           | Length:                                       | 202 mm    | 8"        | Length:                                       | 202 mm    | 8"        |  |
|                                   | Width:                                        | 101 mm    | 4"        | Width:                                        | 101 mm    | 4"        |  |
|                                   | Height:                                       | 234 mm    | 9 1/5"    | Height:                                       | 234 mm    | 9 1/5"    |  |
|                                   | Weight:                                       | 545 gr.   | 1,20 lb   | Weight:                                       | 545 gr.   | 1,20 lb   |  |
| MASTER PACK                       | Length:                                       | 320 mm    | 12 3/5"   | Length:                                       | 320 mm    | 12 3/5"   |  |
| DIMENSIONS                        | Width:                                        | 215 mm    | 8 1/2"    | Width:                                        | 215 mm    | 8 1/2"    |  |
|                                   | Height:                                       | 255 mm    | 10"       | Height:                                       | 255 mm    | 10"       |  |
|                                   | Weight:                                       | 1835 gr.  | 4,05 lb   | Weight:                                       | 1835 gr.  | 4,05 lb   |  |
|                                   |                                               |           |           |                                               |           |           |  |
| EURO PALLET<br>L 80 cm x W 120 cm | Bill units/Pallet:<br>Bill units/Layer:       | 252<br>36 |           | Bill units/Pallet:<br>Bill units/Layer:       | 252<br>36 |           |  |
|                                   | Layers/Pallet::                               | 30<br>7   |           | Layers/Pallet::                               | 30<br>7   |           |  |
|                                   | Pallet height:                                | 193 cm    | 76"       | Pallet height:                                | 193 cm    | 76″       |  |
| EAN                               | 4 00376                                       | 32 300    | 223       |                                               |           |           |  |
|                                   | 4 00376                                       | JZ 3004   | 223       | 4 00376                                       | oz - 3002 | 24/       |  |

## **TRAUBE**

#### WINE HOCK

| ITEM                              | <b>35946</b> (3500/2)                                     |                            |                             |  |  |
|-----------------------------------|-----------------------------------------------------------|----------------------------|-----------------------------|--|--|
|                                   | Height:                                                   | 208 mm                     | 8 1/5"                      |  |  |
|                                   | Largest Ø:                                                | 89 mm                      | 3 1/2"                      |  |  |
|                                   | Capacity:                                                 | 230 ml                     | 8 1/9 oz                    |  |  |
| PACKAGING                         | Pieces/Bill unit:<br>Bill units/MP:                       | 1<br>-                     |                             |  |  |
| BILL UNIT<br>DIMENSIONS           | Length:<br>Width:<br>Height:                              | 106 mm<br>106 mm<br>272 mm | 4 1/6"<br>4 1/6"<br>10 5/7" |  |  |
|                                   | Weight:                                                   | 418 gr.                    | 0,92 lb                     |  |  |
| MASTER PACK                       | Length:                                                   | -                          |                             |  |  |
| DIMENSIONS                        | Width:                                                    |                            | -                           |  |  |
|                                   | Height:                                                   | -                          | -                           |  |  |
|                                   | Weight:                                                   | -                          | -                           |  |  |
| EURO PALLET<br>L 80 cm x W 120 cm | Bill units/Pallet:<br>Bill units/Layer:<br>Layers/Pallet: | 270<br>30<br>9             |                             |  |  |
|                                   | Pallet height:                                            | 110 cm                     | 43 1/3"                     |  |  |
|                                   |                                                           |                            |                             |  |  |

EAN: 4003762044936

**35949** (3500/2) Amber EAN: 4003762044981

**35951** (3500/2) Cobalt Blue EAN: 4003762044943

**35953** (3500/2) Reseda EAN: 4003762045001

**35954** (3500/2) Emerald Green EAN: 4003762044967

EAN

# TRAUBE

#### WHISKY TUMBLER

| ITEM                      | <b>35889</b> (3263/9) | 1       |          |
|---------------------------|-----------------------|---------|----------|
|                           | Height:               | 90 mm   | 3 1/2"   |
|                           | Largest Ø:            | 76 mm   | 3"       |
|                           | Capacity:             | 250 ml  | 8 4/5 oz |
|                           |                       |         |          |
| PACKAGING                 | Pieces/Bill unit:     | 1       |          |
|                           | Bill units/MP:        | -       |          |
| BILL UNIT                 | Length:               | 100 mm  | 4"       |
| DIMENSIONS                | Width:                | 100 mm  | 4"       |
|                           | Height:               | 107 mm  | 4 1/5"   |
|                           | Weight:               | 406 gr. | 0,90 lb  |
|                           | 5                     | 5       |          |
| MASTER PACK<br>DIMENSIONS | Length:               | -       | -        |
| DIMENSIONS                | Width:                | -       |          |
|                           | Height:               | -       | -        |
|                           | Weight:               | -       |          |
| EURO PALLET               | Bill units/Pallet:    | 768     |          |
| L 80 cm x W 120 cm        | Bill units/Layer:     |         |          |
|                           | Layers/Pallet:        |         | 39 3/8"  |
|                           | Pallet height:        | 100 CM  | 37 3/8   |
|                           |                       |         |          |

EAN

**35893** (3263/9) Gold Ruby EAN: 4003762044721

**35892** (3263/9) Amber EAN: 4003762044776

**35891** (3263/9) Aquamarine EAN: 4003762044783

**35894** (3263/9) Cobalt Blue EAN: 4003762044738

**35896** (3263/9) Reseda EAN: 4003762044790

**35897** (3263/9) Emerald Green EAN: 4003762044752

## ViNova

EAN

#### **REDWINE BALLON** SET/4

| 175.4                             |                       |          |           |
|-----------------------------------|-----------------------|----------|-----------|
| ITEM                              | <b>98072</b> (7872/0) |          | 0.4/0#    |
|                                   | Height:               | 240 mm   | 9 4/9"    |
|                                   | Largest Ø:            | 122 mm   | 4 4/5"    |
|                                   | Capacity:             | 840 ml   | 29 5/8 oz |
|                                   |                       |          |           |
| PACKAGING                         | Pieces/Bill unit:     | 4        |           |
|                                   | Bill units/MP:        | 3        |           |
|                                   |                       |          |           |
| BILL UNIT<br>DIMENSIONS           | Length:               | 252 mm   | 10"       |
| DIMENSIONS                        | Width:                | 252 mm   | 10"       |
|                                   | Height:               | 249 mm   | 9 4/5"    |
|                                   | Weight:               | 1189 gr. | 2,63 lb   |
|                                   |                       |          |           |
| MASTER PACK<br>DIMENSIONS         | Length:               | 765 mm   | 30 1/8"   |
| DIMENSIONS                        | Width:                | 263 mm   | 10 1/3"   |
|                                   | Height:               | 267 mm   | 10 1/2"   |
|                                   | Weight:               | 4033 gr. | 8,90 lb   |
|                                   |                       |          |           |
| EURO PALLET<br>L 80 cm x W 120 cm | Bill units/Pallet:    | 84       |           |
|                                   | Bill units/Layer:     | 12       |           |
|                                   | Layers/Pallet:        |          | 70 1/0"   |
|                                   | Pallet height:        | 202 cm   | 79 1/2"   |
|                                   |                       |          |           |

## ViNova

|                                   | SET/4                                                                       |                                        |                                         | SET/4                                                                  |
|-----------------------------------|-----------------------------------------------------------------------------|----------------------------------------|-----------------------------------------|------------------------------------------------------------------------|
| ITEM                              | <b>98076</b> (7872/60<br>Height:<br>Largest Ø:<br>Capacity:                 | 0)<br>240 mm<br>105 mm<br>680 ml       | 9 4/9"<br>4 1/7"<br>24 oz               | <b>98073</b> (787<br>Height:<br>Largest Ø:<br>Capacity:                |
| PACKAGING                         | Pieces/Bill unit:<br>Bill units/MP:                                         | 4<br>3                                 |                                         | Pieces/Bill un<br>Bill units/MP:                                       |
| BILL UNIT<br>DIMENSIONS           | Length:<br>Width:<br>Height:<br>Weight:                                     | 218 mm<br>218 mm<br>249 mm<br>1124 gr. | 8 4/7"<br>8 4/7"<br>9 4/5"<br>2,48 lb   | Length:<br>Width:<br>Height:<br>Weight:                                |
| MASTER PACK<br>DIMENSIONS         | Length:<br>Width:<br>Height:<br>Weight:                                     | 655 mm<br>226 mm<br>260 mm<br>3747 gr. | 25 4/5"<br>8 8/9"<br>10 1/4"<br>8,27 lb | Length:<br>Width:<br>Height:<br>Weight:                                |
| EURO PALLET<br>L 80 cm x W 120 cm | Bill units/Pallet:<br>Bill units/Layer:<br>Layers/Pallet:<br>Pallet height: | 105<br>15<br>7<br>197 cm               | 77 5/9"                                 | Bill units/Pall<br>Bill units/Laye<br>Layers/Pallet:<br>Pallet height: |

EAN

| REDWINE MAGNUM |  |
|----------------|--|
| SET/4          |  |

## **REDWINE GLASS**

| <b>98073</b> (7872/1) |          |           |
|-----------------------|----------|-----------|
| Height:               | 240 mm   | 9 4/9"    |
| Largest Ø:            | 88 mm    | 3 1/2"    |
| Capacity:             | 550 ml   | 19 2/5 oz |
|                       |          |           |
| Pieces/Bill unit:     | 4        |           |
| Bill units/MP:        | 3        |           |
| Length:               | 184 mm   | 7 1/4"    |
| Width:                | 184 mm   | 7 1/4"    |
| Height:               | 249 mm   | 9 4/5"    |
| Weight:               | 1019 gr. | 2,25 lb   |
|                       |          |           |
| Length:               | 564 mm   | 22 1/5"   |
| Width:                | 196 mm   | 7 5/7"    |
| Height:               | 272 mm   | 10 5/7"   |
| Weight:               | 3459 gr. | 7,64 lb   |
| Bill units/Pallet:    | 168      |           |
| Bill units/Layer:     | 24       |           |
| Layers/Pallet:        | 7        |           |
| Pallet height:        | 205 cm   | 80 5/7"   |
|                       |          |           |
|                       |          |           |
| 4    003762           | 26487    | 71        |