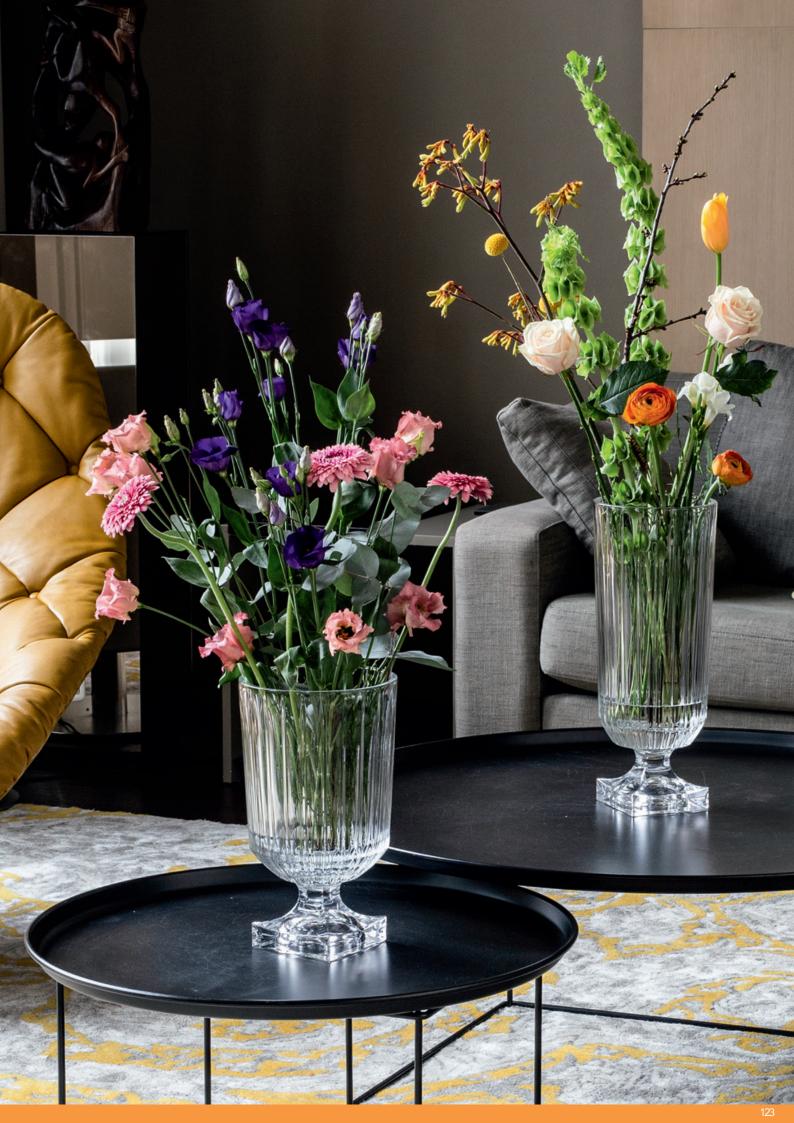

| -                    |          |         |                      |          |          |
| EURO PALLET             | Bill units/Pallet:   | 48       |         | Bill units/Pallet:   | 48       |          |
| L 80 cm x W 120 cm      | Bill units/Layer:    | 12       |         | Bill units/Layer:    | 24       |          |
|                         | Layers/Pallet:       | 4        |         | Layers/Pallet:       | 2        |          |
|                         | Pallet height:       | 96 cm    | 37 4/5" | Pallet height:       | 100 cm   | 39 3/8"  |
| EAN                     |                      |          |         |                      |          |          |
| EAN                     |                      |          |         |                      |          |          |









### **MINERVA**

<u>4</u>5

24 KARAT GOLD









|                                        | VASE FOO<br>GOLD 32                                                         |                                        |                                    | VASE FOO<br>GOLD 40                                                         |                                        | l                                   | VASE FOC<br>PLATINUN                                                        |                                        |                                    | VASE FOC<br>PLATINUN                                                        |                                        |                                     |
|----------------------------------------|------------------------------------