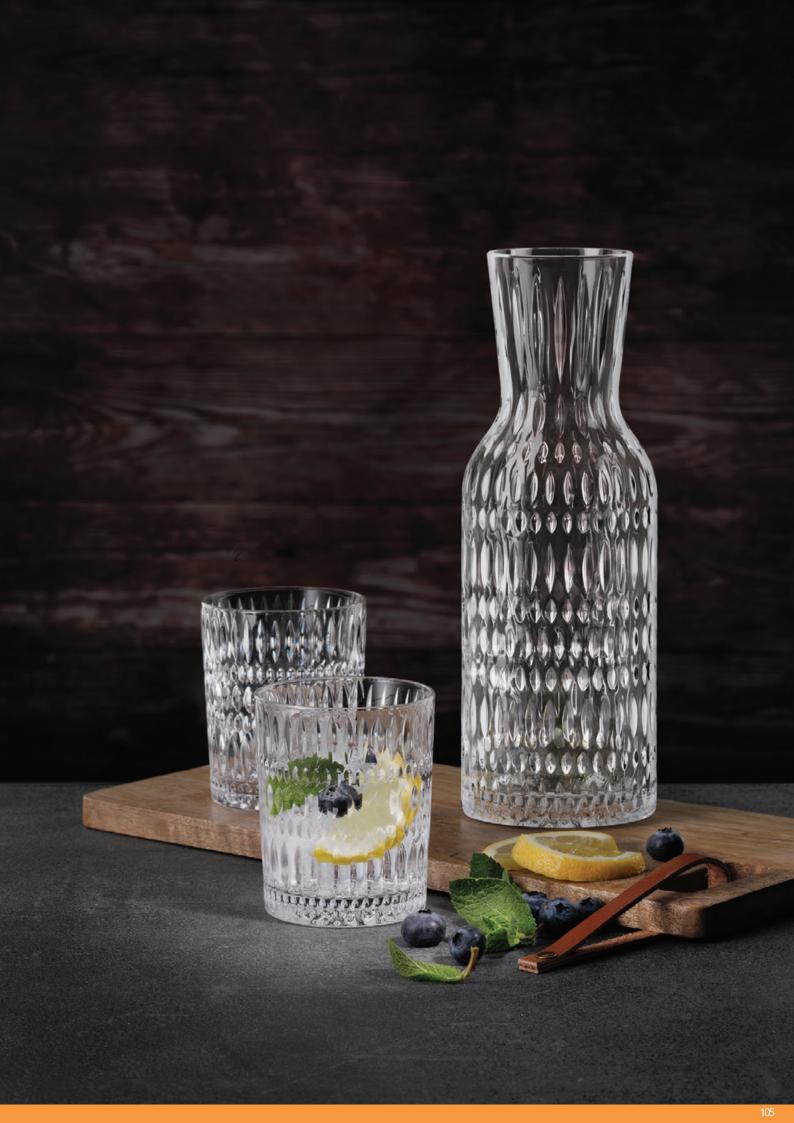

llet:<br>Bill units/Layer:<br>Layers/Pallet:<br>Pallet height: | 336<br>48<br>7<br>179 cm | 70 1/2"                | Bill units/Pallet:<br>Bill units/Layer:<br>Layers/Pallet:<br>Pallet height: | 240<br>48<br>5<br>184 cm | 72 4/9"                | Bill units/Pallet:<br>Bill units/Layer:<br>Layers/Pallet:<br>Pallet height: | 420<br>60<br>7<br>190 cm | 74 4/5"   |
| EAN                               |                                                                             |                          |                        |                                                                             |                          |                        |                                                                             |                          |           |





























# NACHTMANN ETHNO

|                                                      | BOWL 11<br>SET/4                                                                       | СМ                                                                 | NEW                                                                 | BOWL 160<br>SET/2                                                                      | СМ                                                                   |                                                                     | BOWL 270                                                                               | CM                                                                  |                                                                 |
|--------------------------------