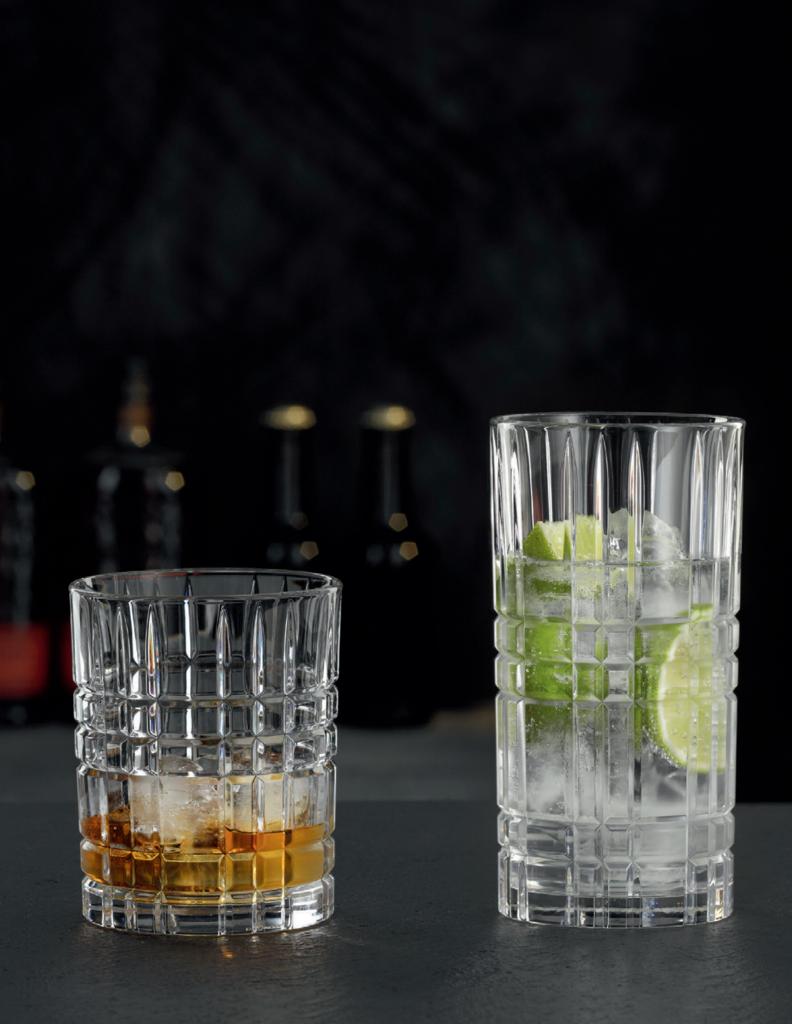

units/Pallet:               | 192         |           | Bill units/Pallet:                  | 136         |           |  |
|                                   | Bill units/Layer:                | 48<br>4     |           | Bill units/Layer:<br>Layers/Pallet: | 24<br>5     |           |  |
|                                   | Layers/Pallet:<br>Pallet height: | 4<br>110 cm | 43 1/3"   | Pallet height:                      | э<br>107 ст | 42 1/8"   |  |
|                                   | - anot norgina                   |             |           | . anot norgina                      |             | .2 1/0    |  |
| EAN                               |                                  |             |           |                                     |             |           |  |







181



## SQUARE



#### WHISKEY SET/4

| ITEM                              | <b>101050</b> (636/71)           |             |                 |  |  |  |
|-----------------------------------|----------------------------------|-------------|-----------------|--|--|--|
|                                   | Height:                          | 102 mm      | 4"              |  |  |  |
|                                   | Largest Ø:                       | 82 mm       | 3 2/9"          |  |  |  |
|                                   | Capacity:                        | 345 ml      | 12 1/6 oz       |  |  |  |
|                                   |                                  |             |                 |  |  |  |
| PACKAGING                         | Pieces/Bill unit:                | 4