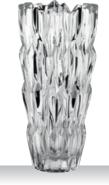

br>7<br>102 cm | 40 1/6"   | Bill units/Pallet:<br>Bill units/Layer:<br>Layers/Pallet:<br>Pallet height: | 672<br>96<br>7<br>102 cm | 40 1/6"   | Bill units/Pallet:<br>Bill units/Layer:<br>Layers/Pallet:<br>Pallet height: | 672<br>96<br>7<br>102 cm | 40 1/6"   |
| EAN                               | 4 00376                                                                     | 2 2689                   | <b>  </b>    <br>67 | 4 00376                                                                     | 2 2689                   | 74        | 4 003762                                                                    | 2 2689                   | 98        | 4 003762                                                                    | 2 2689                   | 81        |







### QUARTZ







VASE OVAL 16 CM VASE 26 CM

BOWL 32 CM

| ITEM                              | <b>88333</b> (255/152                                                       | 2/16 cm)                 |         | <b>88332</b> (255/10                                                        | 8/26 cm)                 |          | <b>90055</b> (255/3/3                                                       | 2 cm)                   |          |
|-----------------------------------|-----------------------------------------------------------------------------|--------------------------|---------|-----------------------------------------------------------------------------|--------------------------|----------|-----------------------------------------------------------------------------|-------------------------|