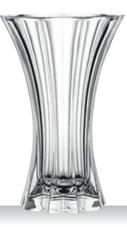

| Vivendi Premium              |           |
|------------------------------|-----------|
| VASES                        | 258 - 271 |
| Bossa Nova, Minerva, Quartz, |           |
| Saphir, Sculpture, Square    |           |