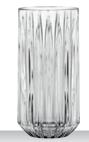

# NACHTMANN TATTOO

|                                   | WINE/SPRITZ GLASS<br>BOTANICAL WHITE<br>SET/2 |           |           | WINE/SPRITZ GLASS<br>BOTANICAL BLACK<br>SET/2 |           |           |  |
|-----------------------------------|-----------------------------------------------|-----------|-----------|-----------------------------------------------|-----------|-----------|--|
| ITEM                              | <b>105722</b> (467/0                          | 1)        |           | <b>105723</b> (467/0                          | 1)        |           |  |
|                                   | Height:                                       | 225 mm    | 8 6/7"    | Height:                                       | 225 mm    | 8 6/7"    |  |
|                                   | Largest Ø:                                    | 96 mm     | 3 7/9"    | Largest Ø:                                    | 96 mm     | 3 7/9"    |  |
|                                   | Capacity:                                     | 630 ml    | 22 2/9 oz | Capacity:                                     | 630 ml    | 22 2/9 oz |  |
| PACKAGING                         | Pieces/Bill unit:                             | 2         |           | Pieces/Bill unit:                             | 2         |           |  |
|                                   | Bill units/MP:                                | 3         |           | Bill units/MP:                                | 3         |           |  |
|                                   |                                               |           |           |                                               |           |           |  |
| BILL UNIT<br>DIMENSIONS           | Length:                                       | 202 mm    | 8"        | Length:                                       | 202 mm    | 8"        |  |
|                                   | Width:                                        | 101 mm    | 4"        | Width:                                        | 101 mm    | 4"        |  |
|                                   | Height:                                       | 234 mm    | 9 1/5"    | Height:                                       | 234 mm    | 9 1/5"    |  |
|                                   | Weight:                                       | 545 gr.   | 1,20 lb   | Weight:                                       | 545 gr.   | 1,20 lb   |  |
| MASTER PACK                       | Length:                                       | 320 mm    | 12 3/5"   | Length:                                       | 320 mm    | 12 3/5"   |  |
| DIMENSIONS                        | Width:                                        | 215 mm    | 8 1/2"    | Width:                                        | 215 mm    | 8 1/2"    |  |
|                                   | Height:                                       | 255 mm    | 10"       | Height:                                       | 255 mm    | 10"       |  |
|                                   | Weight:                                       | 1835 gr.  | 4,05 lb   | Weight:                                       | 1835 gr.  | 4,05 lb   |  |
|                                   |                                               |           |           |                                               |           |           |  |
| EURO PALLET<br>L 80 cm x W 120 cm | Bill units/Pallet:<br>Bill units/Layer:       | 252<br>36 |           | Bill units/Pallet:<br>Bill units/Layer:       | 252<br>36 |           |  |
|                                   | Layers/Pallet::                               | 30<br>7   |           | Layers/Pallet::                               | 30<br>7   |           |  |
|                                   | Pallet height:                                | 193 cm    | 76"       | Pallet height:                                | 193 cm    | 76″       |  |
| EAN                               | 4 00376                                       | 32 300    | 223       |                                               |           |           |  |
|                                   | 4 00376                                       | JZ 3004   | 223       | 4 00376                                       | oz - 3002 | 24/       |  |

## **TRAUBE**

#### WINE HOCK

| ITEM                              | <b>35946</b> (3500/2)                                     |                            |                             |  |  |
|-----------------------------------|-----------------------------------------------------------|----------------------------|-----------------------------|--|--|
|                                   | Height:                                                   | 208 mm                     | 8 1/5"                      |  |  |
|                                   | Largest Ø:                                                | 89 mm                      | 3 1/2"                      |  |  |
|                                   | Capacity:                                                 | 230 ml                     | 8 1/9 oz                    |  |  |
| PACKAGING                         | Pieces/Bill unit:<br>Bill units/MP:                       | 1<br>-                     |                             |  |  |
| BILL UNIT<br>DIMENSIONS           | Length:<br>Width:<br>Height:                              | 106 mm<br>106 mm<br>272 mm | 4 1/6"<br>4 1/6"<br>10 5/7" |  |  |
|                                   | Weight:                                                   | 418 gr.                    | 0,92 lb                     |  |  |
| MASTER PACK                       | Length:                                                   | -                          |                             |  |  |
| DIMENSIONS                        | Width:                                                    |                            | -                           |  |  |
|                                   | Height:                                                   | -                          | -                           |  |  |
|                                   | Weight:                                                   | -                          | -                           |  |  |
| EURO PALLET<br>L 80 cm x W 120 cm | Bill units/Pallet:<br>Bill units/Layer:<br>Layers/Pallet: | 270<br>30<br>9             |                             |  |  |
|                                   | Pallet height:                                            | 110 cm                     | 43 1/3"                     |  |  |
|                                   |                                                           |                            |                             |  |  |

EAN: 4003762044936

**35949** (3500/2) Amber EAN: 4003762044981

**35951** (3500/2) Cobalt Blue EAN: 4003762044943

**35953** (3500/2) Reseda EAN: 4003762045001

**35954** (3500/2) Emerald Green EAN: 4003762044967