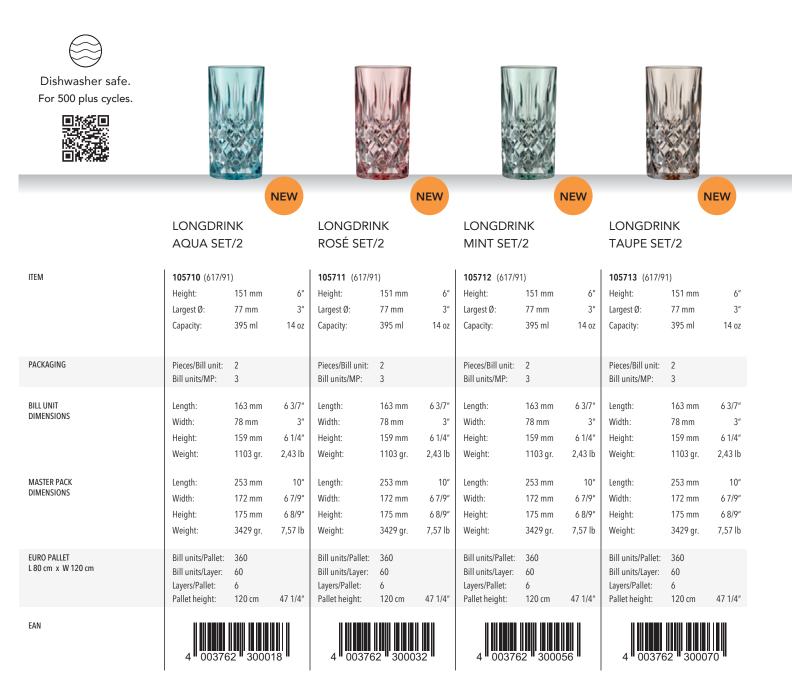

# **NOBLESSE FRESH COLORS**

Dishwasher safe. For 500 plus cycles.

LONGDRINK

AQUA SET/2

105710 (617/91) Height:

Largest Ø:

Capacity:

Pieces/Bill unit:

Bill units/MP:

Length:

Width:

Height:

Weight:

Length:

Width:

Height:

Weight:

Bill units/Pallet:

Bill units/Layer:

Layers/Pallet:

Pallet height:

151 mm

77 mm

395 ml

163 mm

78 mm

159 mm

1103 gr.

253 mm

172 mm

175 mm

3429 gr.

360

60

6

2

3

LONGDRINK

6" 3″

14 oz

6 3/7"

6 1/4"

2,43 lb

10"

67/9"

6 8/9"

7,57 lb

47 1/4"

3″

LONGDRINK

6″

3″

14 oz

63/7"

6 1/4"

2,43 lb

10"

67/9"

6 8/9"

7,57 lb

47 1/4"

3″

LONGDRINK

| ROSÉ SET/2                          |             | MINT SET/2 |                                     | TAUPE SET/2 |                 |                                     |             |  |
|-------------------------------------|-------------|------------|-------------------------------------|-------------|-----------------|-------------------------------------|-------------|--|
|                                     |             |            |                                     |             |                 |                                     |             |  |
| <b>105711</b> (617/9                | 1)          |            | <b>105712</b> (617/91)              |             | 105713 (617/91) |                                     |             |  |
| Height:                             | 151 mm      | 6"         | Height:                             | 151 mm      | 6″              | Height:                             | 151 mm      |  |
| Largest Ø:                          | 77 mm       | 3"         | Largest Ø:                          | 77 mm       | 3"              | Largest Ø:                          | 77 mm       |  |
| Capacity:                           | 395 ml      | 14 oz      | Capacity:                           | 395 ml      | 14 oz           | Capacity:                           | 395 ml      |  |
|                                     |             |            |                                     |             |                 |                                     |             |  |
| Pieces/Bill unit:                   | 2           |            | Pieces/Bill unit:                   | 2           |                 | Pieces/Bill unit:                   | 2           |  |
| Bill units/MP:                      | 2           |            | Bill units/MP:                      | 2           |                 | Bill units/MP:                      | 2           |  |
| bin anto, wr .                      | 5           |            | Din dinto/ mi .                     | 5           |                 | bin anto, ini .                     | 0           |  |
| Length:                             | 163 mm      | 6 3/7"     | Length:                             | 163 mm      | 6 3/7"          | Length:                             | 163 mm      |  |
| Width:                              | 78 mm       | 3"         | Width:                              | 78 mm       | 3"              | Width:                              | 78 mm       |  |
| Height:                             | 159 mm      | 6 1/4"     | Height:                             | 159 mm      | 6 1/4"          | Height:                             | 159 mm      |  |
| Weight:                             | 1103 gr.    | 2,43 lb    | Weight:                             | 1103 gr.    | 2,43 lb         | Weight:                             | 1103 gr.    |  |
|                                     |             |            |                                     |             |                 |                                     |             |  |
| Length:                             | 253 mm      | 10"        | Length:                             | 253 mm      | 10"             | Length:                             | 253 mm      |  |
| Width:                              | 172 mm      | 6 7/9"     | Width:                              | 172 mm      | 6 7/9"          | Width:                              | 172 mm      |  |
| Height:                             | 175 mm      | 6 8/9"     | Height:                             | 175 mm      | 6 8/9"          | Height:                             | 175 mm      |  |
| Weight:                             | 3429 gr.    | 7,57 lb    | Weight:                             | 3429 gr.    | 7,57 lb         | Weight:                             | 3429 gr.    |  |
|                                     |             |            |                                     |             |                 |                                     |             |  |
| Bill units/Pallet:                  | 360         |            | Bill units/Pallet:                  | 360         |                 | Bill units/Pallet:                  | 360         |  |
| Bill units/Layer:<br>Layers/Pallet: | 60<br>6     |            | Bill units/Layer:<br>Layers/Pallet: | 60<br>6     |                 | Bill units/Layer:<br>Layers/Pallet: | 60<br>6     |  |
| Pallet height:                      | o<br>120 cm | 47 1/4"    | Pallet height:                      | 0<br>120 cm | 47 1/4"         | Pallet height:                      | 0<br>120 cm |  |
|                                     |             |            |                                     |             |                 |                                     |             |  |
|                                     |             |            |                                     |             |                 |                                     |             |  |
|                                     |             |            |                                     |             |                 |                                     |             |  |

120 cm

PACKAGING

ITEM

BILL UNIT DIMENSIONS

MASTER PACK DIMENSIONS

EURO PALLET L 80 cm x W 120 cm