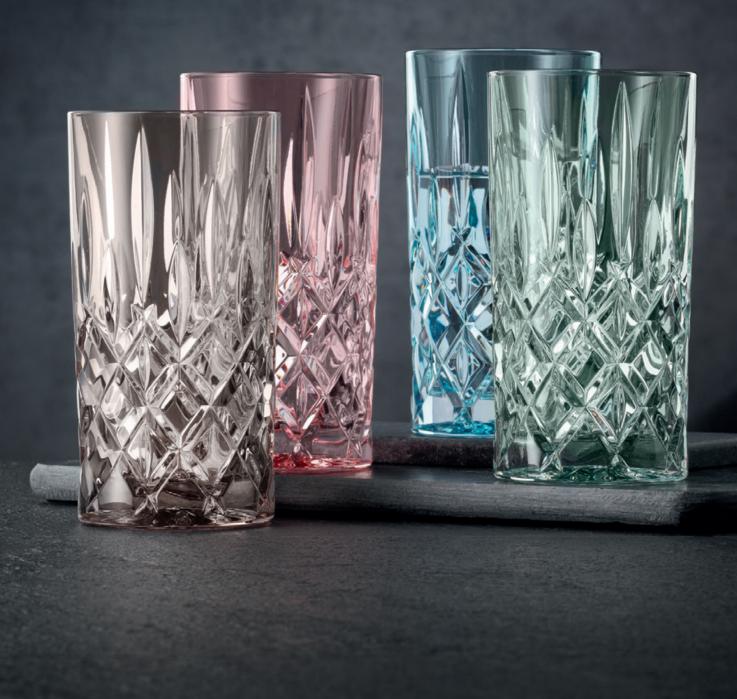

# NOBLESSE COLORS

# NOBLESSE COLORS

Dishwasher safe. For 500 plus cycles.

|                                                      | LONGDRI<br>VINTAGE                                                          |                                                           | T/2                                                | LONGDRI<br>BERRY SE                                                         |                                                           |                                                    | LONGDRI<br>SMOKE SI                                                         |                                                           |                                                    | LONGDRI                                                                     |                                                           |                                                    |
|------------------------------------------------------|-----------------------------------------------------------------------------|-----------------------------------------------------------|----------------------------------------------------|-----------------------------------------------------------------------------|-----------------------------------------------------------|----------------------------------------------------|-----------------------------------------------------------------------------|-----------------------------------------------------------|----------------------------------------------------|-----------------------------------------------------------------------------|-----------------------------------------------------------|----------------------------------------------------|
| ITEM                                                 | <b>105441</b> (617/9                                                        | 1)                                                        |                                                    | <b>105442</b> (617/9                                                        | 1)                                                        |                                                    | <b>105443</b> (617/9                                                        | 1)                                                        |                                                    | <b>105444</b> (617/9                                                        | 1)                                                        |                                                    |
|                                                      | Height:                                                                     | 151 mm                                                    | 6"                                                 | Height:                                                                     | 151 mm                                                    | 6″                                                 | Height:                                                                     | 151 mm                                                    | 6″                                                 | Height:                                                                     | 151 mm                                                    | 6"                                                 |
|                                                      | Largest Ø:                                                                  | 77 mm                                                     | 3"                                                 | Largest Ø:                                                                  | 77 mm                                                     | 3″                                                 | Largest Ø:                                                                  | 77 mm                                                     | 3"                                                 | Largest Ø:                                                                  | 77 mm                                                     | 3"                                                 |
|                                                      | Capacity:                                                                   | 395 ml                                                    | 14 oz                                              |
| PACKAGING                                            | Pieces/Bill unit:                                                           | 2                                                         |                                                    |
|                                                      | Bill units/MP:                                                              | 3                                                         |                                                    | Bill units/MP:                                                              | 3                                                         |                                                    | Bill units/MP:                                                              | 3                                                         |                                                    | Bill units/MP:                                                              | 3                                                         |                                                    |
| BILL UNIT<br>DIMENSIONS<br>MASTER PACK<br>DIMENSIONS | Length:<br>Width:<br>Height:<br>Weight:<br>Length:<br>Width:                | 163 mm<br>78 mm<br>159 mm<br>1103 gr.<br>253 mm<br>172 mm | 6 3/7"<br>3"<br>6 1/4"<br>2,43 lb<br>10"<br>6 7/9" | Length:<br>Width:<br>Height:<br>Weight:<br>Length:<br>Width:                | 163 mm<br>78 mm<br>159 mm<br>1103 gr.<br>253 mm<br>172 mm | 6 3/7"<br>3"<br>6 1/4"<br>2,43 lb<br>10"<br>6 7/9" | Length:<br>Width:<br>Height:<br>Weight:<br>Length:<br>Width:                | 163 mm<br>78 mm<br>159 mm<br>1103 gr.<br>253 mm<br>172 mm | 6 3/7"<br>3"<br>6 1/4"<br>2,43 lb<br>10"<br>6 7/9" | Length:<br>Width:<br>Height:<br>Weight:<br>Length:<br>Width:                | 163 mm<br>78 mm<br>159 mm<br>1103 gr.<br>253 mm<br>172 mm | 6 3/7"<br>3"<br>6 1/4"<br>2,43 Ib<br>10"<br>6 7/9" |
|                                                      | Height:                                                                     | 175 mm                                                    | 6 8/9"                                             |
|                                                      | Weight:                                                                     | 3429 gr.                                                  | 7,57 lb                                            |
| EURO PALLET<br>L 80 cm x W 120 cm                    | Bill units/Pallet:<br>Bill units/Layer:<br>Layers/Pallet:<br>Pallet height: | 360<br>60<br>120 cm                                       | 47 1/4"                                            | Bill units/Pallet:<br>Bill units/Layer:<br>Layers/Pallet:<br>Pallet height: | 360<br>60<br>6<br>120 cm                                  | 47 1/4"                                            | Bill units/Pallet:<br>Bill units/Layer:<br>Layers/Pallet:<br>Pallet height: | 360<br>60<br>6<br>120 cm                                  | 47 1/4"                                            | Bill units/Pallet:<br>Bill units/Layer:<br>Layers/Pallet:<br>Pallet height: | 360<br>60<br>6<br>120 cm                                  | 47 1/4"                                            |
| EAN                                                  | 4 00376                                                                     | 62 2989                                                   | 57                                                 | 4 00376                                                                     | 2 2989                                                    | // <b>//</b> //                                    | 4 00376                                                                     | 62 2989                                                   | 95                                                 | 4 00376                                                                     | 62 2990                                                   | 15                                                 |